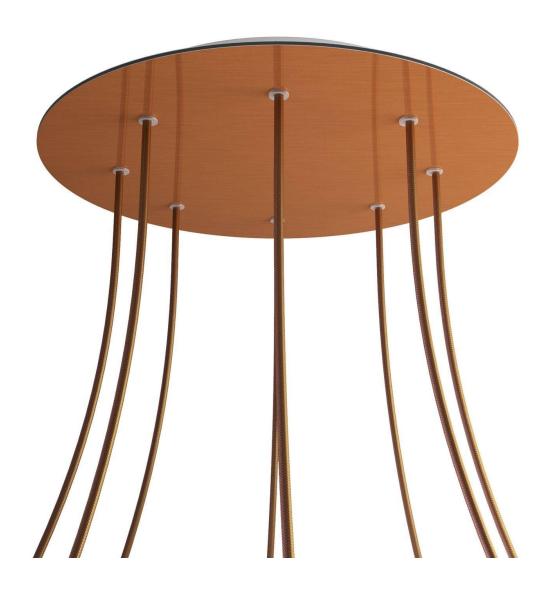

#### **Product short description:**

This Rose One Canopy Kit comes with EVERYTHING you need to make your own 8 hole pendant light utilizing our EXTRA LARGE Rose One Canopy & round Cover.

What sets the Rose One System apart from our regular pendant light canopies is that this is a two part system with an extra deep ceiling canopy that allows for easier wiring of connections, as well as a wide cover over the canopy that allows you to create Extra Large pendant lights, swag chandeliers, cluster lights and more with even greater impact.

This Rose One Canopy Kit includes the following: an EXTRA LARGE Rose One Cover (15.75" diameter) with pre-drilled holes; an EXTRA LARGE Extra Deep Rose One Canopy (11.8" diameter); cable clamp strain reliefs; and all brackets & mounting hardware.

#### Technical data for EXTRA LARGE Round Ceiling Canopy Kit - Rose One System

- EXTRA LARGE Extra Deep Rose One Ceiling Canopy
- Diameter: 11.8 inchesHeight: 1.38 inches
- Material: metalBracket fasteners
- 4 Caps and 4 rubber grommets are included for side holes
- EXTRA LARGE Rose One Cover
- Material: aluminum or dibond
- Diameter: 15.75 inches
- Hole diameters: 10 mm (3/8")
- Thickness: if aluminum 1 mm, if dibond 3 mm
- Clear plastic cable clamp strain reliefs included (1 per hole)