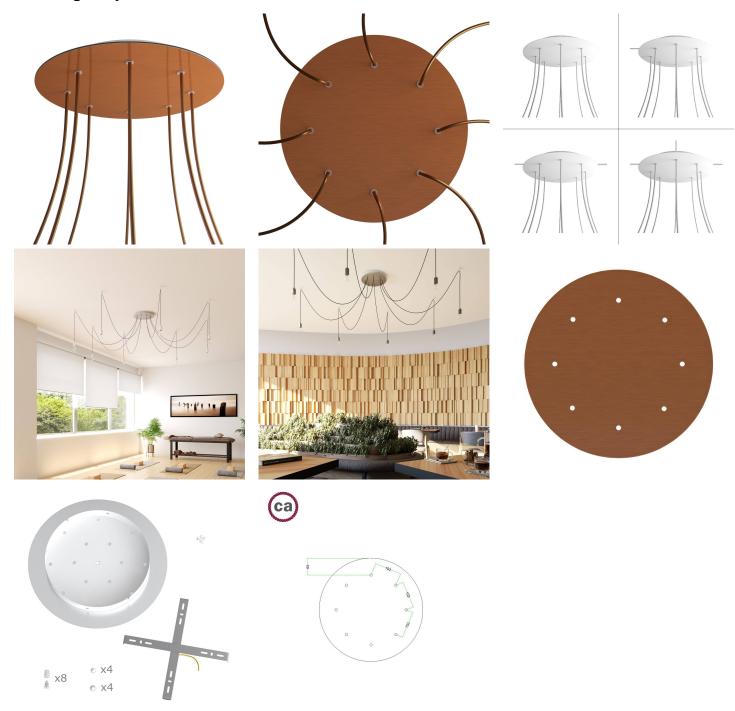

#### **Product short description:**

This Rose One Canopy Kit comes with EVERYTHING you need to make your own 8 hole pendant light utilizing our EXTRA LARGE Rose One Canopy & round Cover.

What sets the Rose One System apart from our regular pendant light canopies is that this is a two part system with an extra deep ceiling canopy that allows for easier wiring of connections, as well as a wide cover over the canopy that allows you to create Extra Large pendant lights, swag chandeliers, cluster lights and more with even greater impact.

This Rose One Canopy Kit includes the following: an EXTRA LARGE Rose One Cover (15.75" diameter) with pre-drilled holes; an EXTRA LARGE Extra Deep Rose One Canopy (11.8" diameter); cable clamp strain reliefs; and all brackets & mounting hardware.

Our Rose One Canopy Kits come in a wide variety of colors and designs. And you can choose from the whichever pre-drilled hole pattern works best for you OR purchase one of our Rose One Cover Un-drilled Blanks and you can create whatever pattern you like!

#### Technical data for EXTRA LARGE Round Ceiling Canopy Kit - Rose One System

- EXTRA LARGE Extra Deep Rose One Ceiling Canopy
- Diameter: 11.8 inchesHeight: 1.38 inches
- Material: metalBracket fasteners
- 4 Caps and 4 rubber grommets are included for side holes
- EXTRA LARGE Rose One Cover
- Material: aluminum or dibond
- Diameter: 15.75 inches
- Hole diameters: 10 mm (3/8")
- Thickness: if aluminum 1 mm, if dibond 3 mm
- Clear plastic cable clamp strain reliefs included (1 per hole)