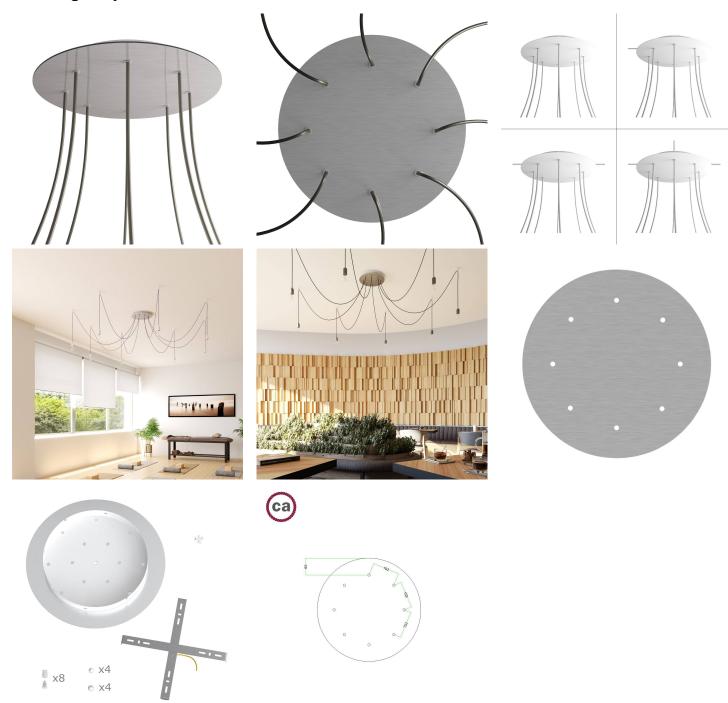

#### **Product short description:**

This Rose One Canopy Kit comes with EVERYTHING you need to make your own 8 hole pendant light utilizing our EXTRA LARGE Rose One Canopy & round Cover.

What sets the Rose One System apart from our regular pendant light canopies is that this is a two part system with an extra deep ceiling canopy that allows for easier wiring of connections, as well as a wide cover over the canopy that allows you to create Extra Large pendant lights, swag chandeliers, cluster lights and more with even greater impact.

This Rose One Canopy Kit includes the following: an EXTRA LARGE Rose One Cover (15.75" diameter) with pre-drilled holes; an EXTRA LARGE Extra Deep Rose One Canopy (11.8" diameter); cable clamp strain reliefs; and all brackets & mounting hardware.

Our Rose One Canopy Kits come in a wide variety of colors and designs. And you can choose from the whichever pre-drilled hole pattern works best for you OR purchase one of our Rose One Cover Un-drilled Blanks and you can create whatever pattern you like!

#### Technical data for EXTRA LARGE Round Ceiling Canopy Kit - Rose One System

- EXTRA LARGE Extra Deep Rose One Ceiling Canopy
- Diameter: 11.8 inchesHeight: 1.38 inches
- Material: metalBracket fasteners
- 4 Caps and 4 rubber grommets are included for side holes
- EXTRA LARGE Rose One Cover
- Material: aluminum or dibond
- Diameter: 15.75 inches
- Hole diameters: 10 mm (3/8")
- Thickness: if aluminum 1 mm, if dibond 3 mm
- Clear plastic cable clamp strain reliefs included (1 per hole)