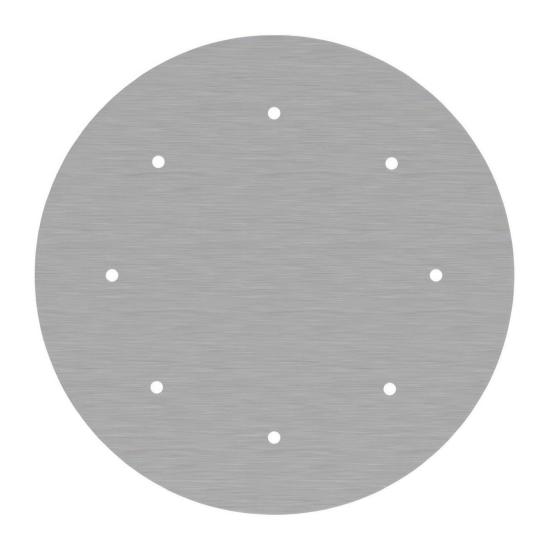

This Rose One Canopy Kit includes the following: an EXTRA LARGE Rose One Cover (15.75" diameter) with pre-drilled holes; an EXTRA LARGE Extra Deep Rose One Canopy (11.8" diameter); cable clamp strain reliefs; and all brackets & mounting hardware.

#### Technical data for EXTRA LARGE Round Ceiling Canopy Kit - Rose One System

- EXTRA LARGE Extra Deep Rose One Ceiling Canopy
- Diameter: 11.8 inchesHeight: 1.38 inches
- Material: metalBracket fasteners
- 4 Caps and 4 rubber grommets are included for side holes
- EXTRA LARGE Rose One Cover
- Material: aluminum or dibond
- Diameter: 15.75 inches
- Hole diameters: 10 mm (3/8")
- Thickness: if aluminum 1 mm, if dibond 3 mm
- Clear plastic cable clamp strain reliefs included (1 per hole)