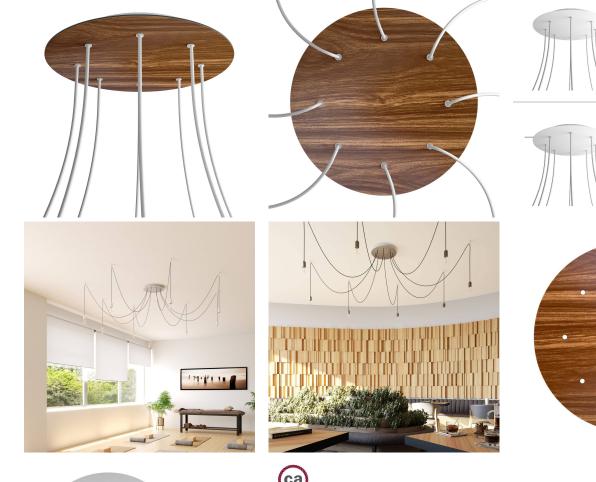

#### **Product short description:**

This Rose One Canopy Kit comes with EVERYTHING you need to make your own 8 hole pendant light utilizing our EXTRA LARGE Rose One Canopy & round Cover.

What sets the Rose One System apart from our regular pendant light canopies is that this is a two part system with an extra deep ceiling canopy that allows for easier wiring of connections, as well as a wide cover over the canopy that allows you to create Extra Large pendant lights, swag chandeliers, cluster lights and more with even greater impact.

This Rose One Canopy Kit includes the following: an EXTRA LARGE Rose One Cover (15.75" diameter) with pre-drilled holes; an EXTRA LARGE Extra Deep Rose One Canopy (11.8" diameter); cable clamp strain reliefs; and all brackets & mounting hardware.

Our Rose One Canopy Kits come in a wide variety of colors and designs. And you can choose from the whichever pre-drilled hole pattern works best for you OR purchase one of our Rose One Cover Un-drilled Blanks and you can create whatever pattern you like!