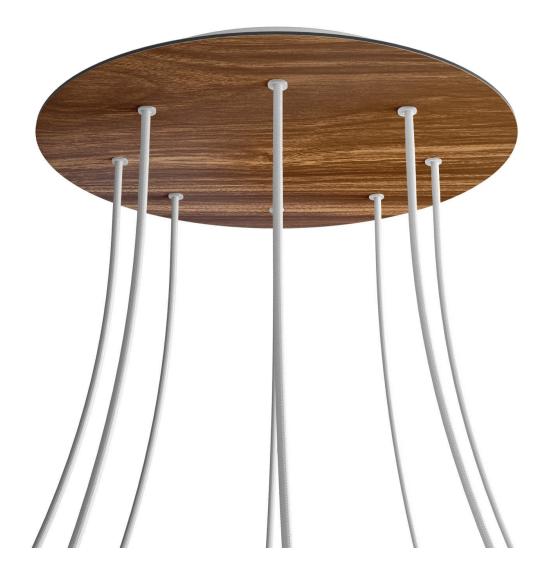

#### **Product short description:**

This Rose One Canopy Kit comes with EVERYTHING you need to make your own 8 hole pendant light utilizing our EXTRA LARGE Rose One Canopy & round Cover.

What sets the Rose One System apart from our regular pendant light canopies is that this is a two part system with an extra deep ceiling canopy that allows for easier wiring of connections, as well as a wide cover over the canopy that allows you to create Extra Large pendant lights, swag chandeliers, cluster lights and more with even greater impact.

This Rose One Canopy Kit includes the following: an EXTRA LARGE Rose One Cover (15.75" diameter) with pre-drilled holes; an EXTRA LARGE Extra Deep Rose One Canopy (11.8" diameter); cable clamp strain reliefs; and all brackets & mounting hardware.

Our Rose One Canopy Kits come in a wide variety of colors and designs. And you can choose from the whichever pre-drilled hole pattern works best for you OR purchase one of our Rose One Cover Un-drilled Blanks and you can create whatever pattern you like!