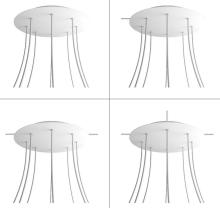

#### **Product short description:**

This Rose One Canopy Kit comes with EVERYTHING you need to make your own 8 hole pendant light utilizing our EXTRA LARGE Rose One Canopy & round Cover.

What sets the Rose One System apart from our regular pendant light canopies is that this is a two part system with an extra deep ceiling canopy that allows for easier wiring of connections, as well as a wide cover over the canopy that allows you to create Extra Large pendant lights, swag chandeliers, cluster lights and more with even greater impact.

This Rose One Canopy Kit includes the following: an EXTRA LARGE Rose One Cover (15.75" diameter) with pre-drilled holes; an EXTRA LARGE Extra Deep Rose One Canopy (11.8" diameter); cable clamp strain reliefs; and all brackets & mounting hardware.

Our Rose One Canopy Kits come in a wide variety of colors and designs. And you can choose from the whichever pre-drilled hole pattern works best for you OR purchase one of our Rose One Cover Un-drilled Blanks and you can create whatever pattern you like!