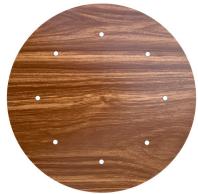

### Product attributes:

Decoration: Matt White, Matt Black, Marble Marquina, Marble Carrara, Concrete, Satin Brass Dibond, Satin Copper Dibond, Satin Steel Dibond, Wood, Anthracite, Mirror, Yellow mustard, Soft blue, Petrol, Soft Green Ceiling Rose Colour: White, Black

#### Technical data for EXTRA LARGE Round Ceiling Canopy Kit - Rose One System

- EXTRA LARGE Extra Deep Rose One Ceiling Canopy
- Diameter: 11.8 inches
- Height: 1.38 inches
- Material: metal
- Bracket fasteners
- 4 Caps and 4 rubber grommets are included for side holes
- EXTRA LARGE Rose One Cover
- Material: aluminum or dibond
- Diameter: 15.75 inches
- Hole diameters: 10 mm (3/8")
- Thickness: if aluminum 1 mm, if dibond 3 mm
- Clear plastic cable clamp strain reliefs included (1 per hole)