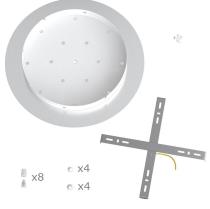

This Rose One Canopy Kit includes the following: an EXTRA LARGE Rose One Cover (15.75" diameter) with pre-drilled holes; an EXTRA LARGE Extra Deep Rose One Canopy (11.8" diameter); cable clamp strain reliefs; and all brackets & mounting hardware.

#### Technical data for EXTRA LARGE Round Ceiling Canopy Kit - Rose One System

- EXTRA LARGE Extra Deep Rose One Ceiling Canopy
- Diameter: 11.8 inches
- Height: 1.38 inches
- Material: metal
- Bracket fasteners
- 4 Caps and 4 rubber grommets are included for side holes
- EXTRA LARGE Rose One Cover
- Material: aluminum or dibond
- Diameter: 15.75 inches
- Hole diameters: 10 mm (3/8")
- Thickness: if aluminum 1 mm, if dibond 3 mm
- Clear plastic cable clamp strain reliefs included (1 per hole)