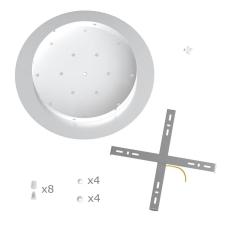

# **Product title:**

8 Holes - EXTRA LARGE Round Ceiling Canopy Kit - Rose One System

#### **Product short description:**

This Rose One Canopy Kit comes with EVERYTHING you need to make your own 8 hole pendant light utilizing our EXTRA LARGE Rose One Canopy & round Cover.

What sets the Rose One System apart from our regular pendant light canopies is that this is a two part system with an extra deep ceiling canopy that allows for easier wiring of connections, as well as a wide cover over the canopy that allows you to create Extra Large pendant lights, swag chandeliers, cluster lights and more with even greater impact.

This Rose One Canopy Kit includes the following: an EXTRA LARGE Rose One Cover (15.75" diameter) with pre-drilled holes; an EXTRA LARGE Extra Deep Rose One Canopy (11.8" diameter); cable clamp strain reliefs; and all brackets & mounting hardware.

#### Technical data for EXTRA LARGE Round Ceiling Canopy Kit - Rose One System

- EXTRA LARGE Extra Deep Rose One Ceiling Canopy
- Diameter: 11.8 inches
- Height: 1.38 inches
- Material: metal
- Bracket fasteners
- 4 Caps and 4 rubber grommets are included for side holes
- EXTRA LARGE Rose One Cover
- Material: aluminum or dibond
- Diameter: 15.75 inches
- Hole diameters: 10 mm (3/8")
- Thickness: if aluminum 1 mm, if dibond 3 mm
- Clear plastic cable clamp strain reliefs included (1 per hole)