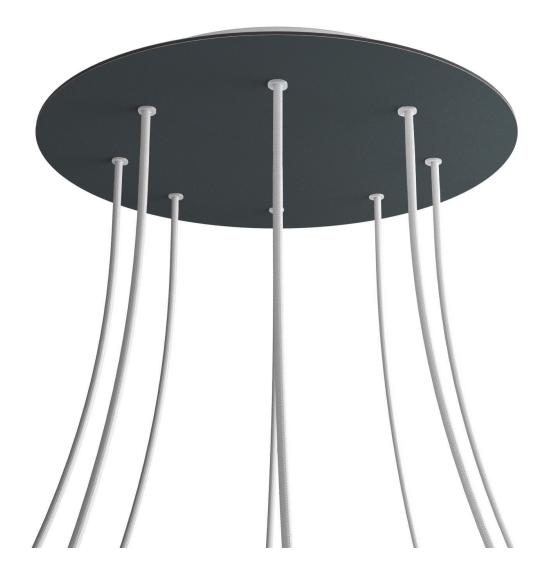

# **Product title:**

8 Holes - EXTRA LARGE Round Ceiling Canopy Kit - Rose One System

#### **Product short description:**

This Rose One Canopy Kit comes with EVERYTHING you need to make your own 8 hole pendant light utilizing our EXTRA LARGE Rose One Canopy & round Cover.

What sets the Rose One System apart from our regular pendant light canopies is that this is a two part system with an extra deep ceiling canopy that allows for easier wiring of connections, as well as a wide cover over the canopy that allows you to create Extra Large pendant lights, swag chandeliers, cluster lights and more with even greater impact.

This Rose One Canopy Kit includes the following: an EXTRA LARGE Rose One Cover (15.75" diameter) with pre-drilled holes; an EXTRA LARGE Extra Deep Rose One Canopy (11.8" diameter); cable clamp strain reliefs; and all brackets & mounting hardware.

#### Technical data for EXTRA LARGE Round Ceiling Canopy Kit - Rose One System

- EXTRA LARGE Extra Deep Rose One Ceiling Canopy
- Diameter: 11.8 inches
- Height: 1.38 inches
- Material: metal
- Bracket fasteners
- 4 Caps and 4 rubber grommets are included for side holes
- EXTRA LARGE Rose One Cover
- Material: aluminum or dibond
- Diameter: 15.75 inches
- Hole diameters: 10 mm (3/8")
- Thickness: if aluminum 1 mm, if dibond 3 mm
- Clear plastic cable clamp strain reliefs included (1 per hole)