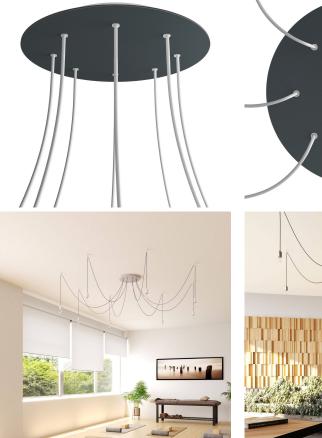

#### **Product short description:**

This Rose One Canopy Kit comes with EVERYTHING you need to make your own 8 hole pendant light utilizing our EXTRA LARGE Rose One Canopy & round Cover.

What sets the Rose One System apart from our regular pendant light canopies is that this is a two part system with an extra deep ceiling canopy that allows for easier wiring of connections, as well as a wide cover over the canopy that allows you to create Extra Large pendant lights, swag chandeliers, cluster lights and more with even greater impact.

This Rose One Canopy Kit includes the following: an EXTRA LARGE Rose One Cover (15.75" diameter) with pre-drilled holes; an EXTRA LARGE Extra Deep Rose One Canopy (11.8" diameter); cable clamp strain reliefs; and all brackets & mounting hardware.

Our Rose One Canopy Kits come in a wide variety of colors and designs. And you can choose from the whichever pre-drilled hole pattern works best for you OR purchase one of our Rose One Cover Un-drilled Blanks and you can create whatever pattern you like!