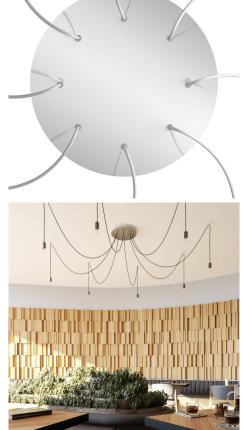

#### **Product short description:**

This Rose One Canopy Kit comes with EVERYTHING you need to make your own 8 hole pendant light utilizing our EXTRA LARGE Rose One Canopy & round Cover.

What sets the Rose One System apart from our regular pendant light canopies is that this is a two part system with an extra deep ceiling canopy that allows for easier wiring of connections, as well as a wide cover over the canopy that allows you to create Extra Large pendant lights, swag chandeliers, cluster lights and more with even greater impact.

This Rose One Canopy Kit includes the following: an EXTRA LARGE Rose One Cover (15.75" diameter) with pre-drilled holes; an EXTRA LARGE Extra Deep Rose One Canopy (11.8" diameter); cable clamp strain reliefs; and all brackets & mounting hardware.

#### Technical data for EXTRA LARGE Round Ceiling Canopy Kit - Rose One System

- EXTRA LARGE Extra Deep Rose One Ceiling Canopy
- Diameter: 11.8 inches
- Height: 1.38 inches
- Material: metal
- Bracket fasteners
- 4 Caps and 4 rubber grommets are included for side holes
- EXTRA LARGE Rose One Cover
- Material: aluminum or dibond
- Diameter: 15.75 inches
- Hole diameters: 10 mm (3/8")
- Thickness: if aluminum 1 mm, if dibond 3 mm
- Clear plastic cable clamp strain reliefs included (1 per hole)