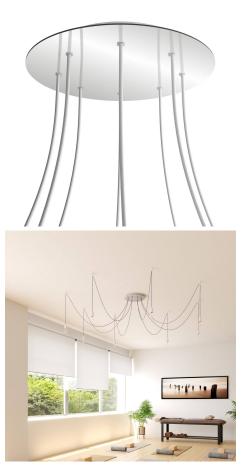

#### **Product short description:**

This Rose One Canopy Kit comes with EVERYTHING you need to make your own 8 hole pendant light utilizing our EXTRA LARGE Rose One Canopy & round Cover.

What sets the Rose One System apart from our regular pendant light canopies is that this is a two part system with an extra deep ceiling canopy that allows for easier wiring of connections, as well as a wide cover over the canopy that allows you to create Extra Large pendant lights, swag chandeliers, cluster lights and more with even greater impact.

This Rose One Canopy Kit includes the following: an EXTRA LARGE Rose One Cover (15.75" diameter) with pre-drilled holes; an EXTRA LARGE Extra Deep Rose One Canopy (11.8" diameter); cable clamp strain reliefs; and all brackets & mounting hardware.

#### Technical data for EXTRA LARGE Round Ceiling Canopy Kit - Rose One System

- EXTRA LARGE Extra Deep Rose One Ceiling Canopy
- Diameter: 11.8 inches
- Height: 1.38 inches
- Material: metal
- Bracket fasteners
- 4 Caps and 4 rubber grommets are included for side holes
- EXTRA LARGE Rose One Cover
- Material: aluminum or dibond
- Diameter: 15.75 inches
- Hole diameters: 10 mm (3/8")
- Thickness: if aluminum 1 mm, if dibond 3 mm
- Clear plastic cable clamp strain reliefs included (1 per hole)