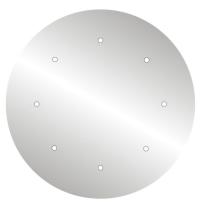

This Rose One Canopy Kit includes the following: an EXTRA LARGE Rose One Cover (15.75" diameter) with pre-drilled holes; an EXTRA LARGE Extra Deep Rose One Canopy (11.8" diameter); cable clamp strain reliefs; and all brackets & mounting hardware.

#### Technical data for EXTRA LARGE Round Ceiling Canopy Kit - Rose One System

- EXTRA LARGE Extra Deep Rose One Ceiling Canopy
- Diameter: 11.8 inches
- Height: 1.38 inches
- Material: metal
- Bracket fasteners
- 4 Caps and 4 rubber grommets are included for side holes
- EXTRA LARGE Rose One Cover
- Material: aluminum or dibond
- Diameter: 15.75 inches
- Hole diameters: 10 mm (3/8")
- Thickness: if aluminum 1 mm, if dibond 3 mm
- Clear plastic cable clamp strain reliefs included (1 per hole)