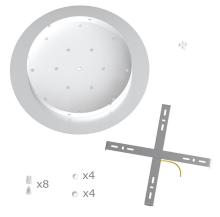

This Rose One Canopy Kit includes the following: an EXTRA LARGE Rose One Cover (15.75" diameter) with pre-drilled holes; an EXTRA LARGE Extra Deep Rose One Canopy (11.8" diameter); cable clamp strain reliefs; and all brackets & mounting hardware.

#### Technical data for EXTRA LARGE Round Ceiling Canopy Kit - Rose One System

- EXTRA LARGE Extra Deep Rose One Ceiling Canopy
- Diameter: 11.8 inches
- Height: 1.38 inches
- Material: metal
- Bracket fasteners
- 4 Caps and 4 rubber grommets are included for side holes
- EXTRA LARGE Rose One Cover
- Material: aluminum or dibond
- Diameter: 15.75 inches
- Hole diameters: 10 mm (3/8")
- Thickness: if aluminum 1 mm, if dibond 3 mm
- Clear plastic cable clamp strain reliefs included (1 per hole)