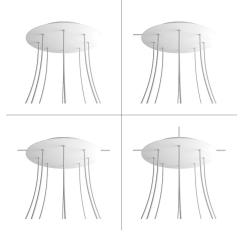

#### **Product short description:**

This Rose One Canopy Kit comes with EVERYTHING you need to make your own 8 hole pendant light utilizing our EXTRA LARGE Rose One Canopy & round Cover.

What sets the Rose One System apart from our regular pendant light canopies is that this is a two part system with an extra deep ceiling canopy that allows for easier wiring of connections, as well as a wide cover over the canopy that allows you to create Extra Large pendant lights, swag chandeliers, cluster lights and more with even greater impact.

This Rose One Canopy Kit includes the following: an EXTRA LARGE Rose One Cover (15.75" diameter) with pre-drilled holes; an EXTRA LARGE Extra Deep Rose One Canopy (11.8" diameter); cable clamp strain reliefs; and all brackets & mounting hardware.