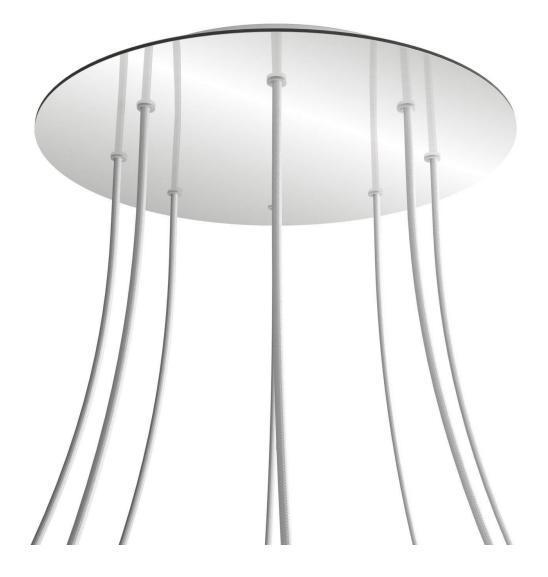

#### **Product short description:**

This Rose One Canopy Kit comes with EVERYTHING you need to make your own 8 hole pendant light utilizing our EXTRA LARGE Rose One Canopy & round Cover.

What sets the Rose One System apart from our regular pendant light canopies is that this is a two part system with an extra deep ceiling canopy that allows for easier wiring of connections, as well as a wide cover over the canopy that allows you to create Extra Large pendant lights, swag chandeliers, cluster lights and more with even greater impact.

This Rose One Canopy Kit includes the following: an EXTRA LARGE Rose One Cover (15.75" diameter) with pre-drilled holes; an EXTRA LARGE Extra Deep Rose One Canopy (11.8" diameter); cable clamp strain reliefs; and all brackets & mounting hardware.

#### Technical data for EXTRA LARGE Round Ceiling Canopy Kit - Rose One System

- EXTRA LARGE Extra Deep Rose One Ceiling Canopy
- Diameter: 11.8 inches
- Height: 1.38 inches
- Material: metal
- Bracket fasteners
- 4 Caps and 4 rubber grommets are included for side holes
- EXTRA LARGE Rose One Cover
- Material: aluminum or dibond
- Diameter: 15.75 inches
- Hole diameters: 10 mm (3/8")
- Thickness: if aluminum 1 mm, if dibond 3 mm
- Clear plastic cable clamp strain reliefs included (1 per hole)