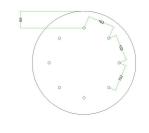

#### Technical data for EXTRA LARGE Round Ceiling Canopy Kit - Rose One System

- EXTRA LARGE Extra Deep Rose One Ceiling Canopy
- Diameter: 11.8 inches
- Height: 1.38 inches
- Material: metal
- Bracket fasteners
- 4 Caps and 4 rubber grommets are included for side holes
- EXTRA LARGE Rose One Cover
- Material: aluminum or dibond
- Diameter: 15.75 inches
- Hole diameters: 10 mm (3/8")
- Thickness: if aluminum 1 mm, if dibond 3 mm
- Clear plastic cable clamp strain reliefs included (1 per hole)