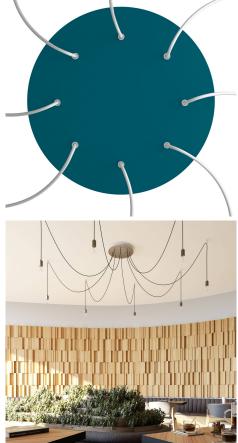

#### **Product short description:**

This Rose One Canopy Kit comes with EVERYTHING you need to make your own 8 hole pendant light utilizing our EXTRA LARGE Rose One Canopy & round Cover.

What sets the Rose One System apart from our regular pendant light canopies is that this is a two part system with an extra deep ceiling canopy that allows for easier wiring of connections, as well as a wide cover over the canopy that allows you to create Extra Large pendant lights, swag chandeliers, cluster lights and more with even greater impact.

Our Rose One Canopy Kits come in a wide variety of colors and designs. And you can choose from the whichever pre-drilled hole pattern works best for you OR purchase one of our Rose One Cover Un-drilled Blanks and you can create whatever pattern you like!