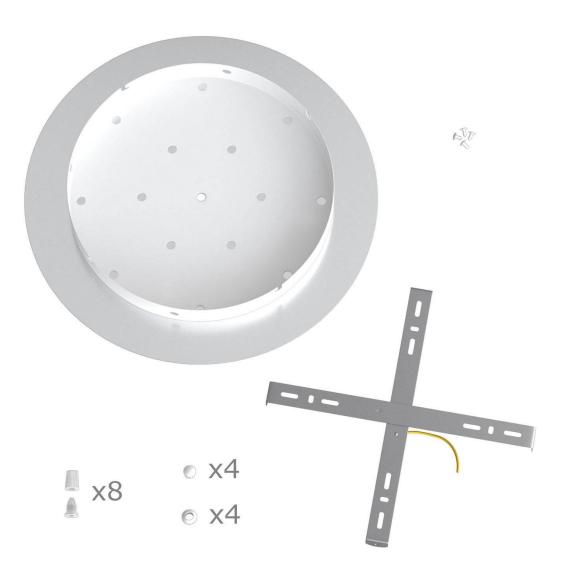

This Rose One Canopy Kit includes the following: an EXTRA LARGE Rose One Cover (15.75" diameter) with pre-drilled holes; an EXTRA LARGE Extra Deep Rose One Canopy (11.8" diameter); cable clamp strain reliefs; and all brackets & mounting hardware.

#### Technical data for EXTRA LARGE Round Ceiling Canopy Kit - Rose One System

- EXTRA LARGE Extra Deep Rose One Ceiling Canopy
- Diameter: 11.8 inches
- Height: 1.38 inches
- Material: metal
- Bracket fasteners
- 4 Caps and 4 rubber grommets are included for side holes
- EXTRA LARGE Rose One Cover
- Material: aluminum or dibond
- Diameter: 15.75 inches
- Hole diameters: 10 mm (3/8")
- Thickness: if aluminum 1 mm, if dibond 3 mm
- Clear plastic cable clamp strain reliefs included (1 per hole)