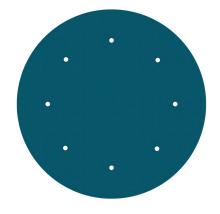

## **Product title:**

8 Holes - EXTRA LARGE Round Ceiling Canopy Kit - Rose One System

This Rose One Canopy Kit includes the following: an EXTRA LARGE Rose One Cover (15.75" diameter) with pre-drilled holes; an EXTRA LARGE Extra Deep Rose One Canopy (11.8" diameter); cable clamp strain reliefs; and all brackets & mounting hardware.

#### Technical data for EXTRA LARGE Round Ceiling Canopy Kit - Rose One System

- EXTRA LARGE Extra Deep Rose One Ceiling Canopy
- Diameter: 11.8 inches
- Height: 1.38 inches
- Material: metal
- Bracket fasteners
- 4 Caps and 4 rubber grommets are included for side holes
- EXTRA LARGE Rose One Cover
- Material: aluminum or dibond
- Diameter: 15.75 inches
- Hole diameters: 10 mm (3/8")
- Thickness: if aluminum 1 mm, if dibond 3 mm
- Clear plastic cable clamp strain reliefs included (1 per hole)