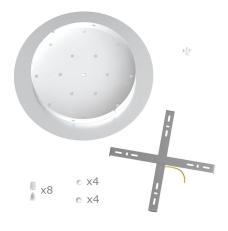

#### **Product short description:**

This Rose One Canopy Kit comes with EVERYTHING you need to make your own 8 hole pendant light utilizing our EXTRA LARGE Rose One Canopy & round Cover.

What sets the Rose One System apart from our regular pendant light canopies is that this is a two part system with an extra deep ceiling canopy that allows for easier wiring of connections, as well as a wide cover over the canopy that allows you to create Extra Large pendant lights, swag chandeliers, cluster lights and more with even greater impact.

This Rose One Canopy Kit includes the following: an EXTRA LARGE Rose One Cover (15.75" diameter) with pre-drilled holes; an EXTRA LARGE Extra Deep Rose One Canopy (11.8" diameter); cable clamp strain reliefs; and all brackets & mounting hardware.

#### Technical data for EXTRA LARGE Round Ceiling Canopy Kit - Rose One System

- EXTRA LARGE Extra Deep Rose One Ceiling Canopy
- Diameter: 11.8 inches
- Height: 1.38 inches
- Material: metal
- Bracket fasteners
- 4 Caps and 4 rubber grommets are included for side holes
- EXTRA LARGE Rose One Cover
- Material: aluminum or dibond
- Diameter: 15.75 inches
- Hole diameters: 10 mm (3/8")
- Thickness: if aluminum 1 mm, if dibond 3 mm
- Clear plastic cable clamp strain reliefs included (1 per hole)