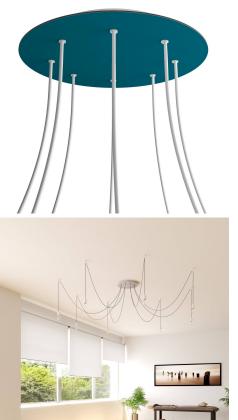

#### **Product short description:**

This Rose One Canopy Kit comes with EVERYTHING you need to make your own 8 hole pendant light utilizing our EXTRA LARGE Rose One Canopy & round Cover.

What sets the Rose One System apart from our regular pendant light canopies is that this is a two part system with an extra deep ceiling canopy that allows for easier wiring of connections, as well as a wide cover over the canopy that allows you to create Extra Large pendant lights, swag chandeliers, cluster lights and more with even greater impact.

Our Rose One Canopy Kits come in a wide variety of colors and designs. And you can choose from the whichever pre-drilled hole pattern works best for you OR purchase one of our Rose One Cover Un-drilled Blanks and you can create whatever pattern you like!