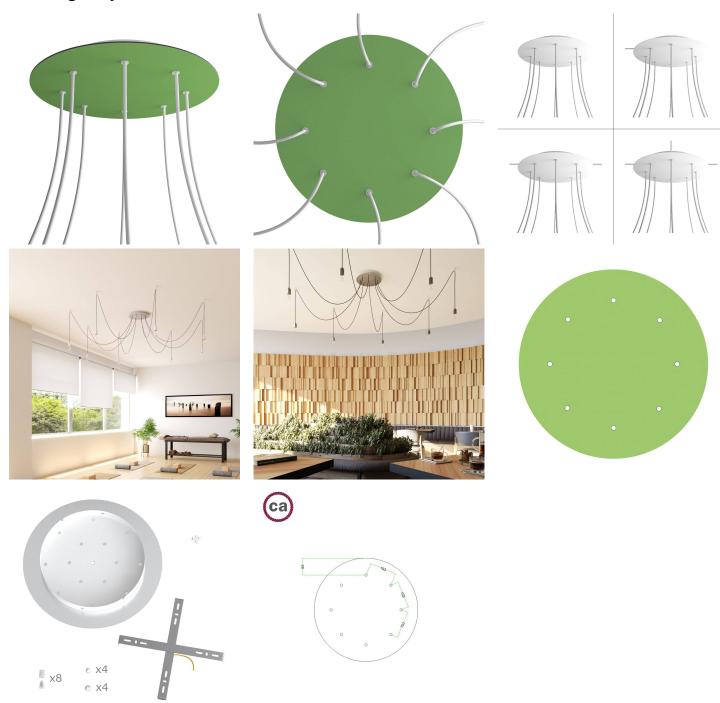

## **Product title:**

8 Holes - EXTRA LARGE Round Ceiling Canopy Kit - Rose One System

#### **Product short description:**

This Rose One Canopy Kit comes with EVERYTHING you need to make your own 8 hole pendant light utilizing our EXTRA LARGE Rose One Canopy & round Cover.

What sets the Rose One System apart from our regular pendant light canopies is that this is a two part system with an extra deep ceiling canopy that allows for easier wiring of connections, as well as a wide cover over the canopy that allows you to create Extra Large pendant lights, swag chandeliers, cluster lights and more with even greater impact.

This Rose One Canopy Kit includes the following: an EXTRA LARGE Rose One Cover (15.75" diameter) with pre-drilled holes; an EXTRA LARGE Extra Deep Rose One Canopy (11.8" diameter); cable clamp strain reliefs; and all brackets & mounting hardware.

Our Rose One Canopy Kits come in a wide variety of colors and designs. And you can choose from the whichever pre-drilled hole pattern works best for you OR purchase one of our Rose One Cover Un-drilled Blanks and you can create whatever pattern you like!