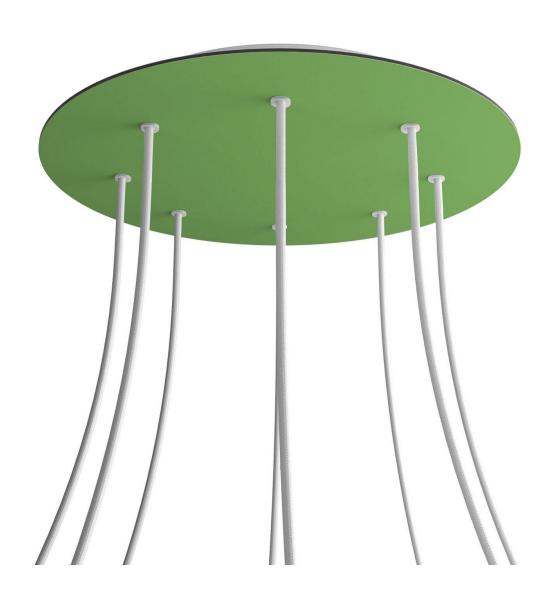

## **Product title:**

8 Holes - EXTRA LARGE Round Ceiling Canopy Kit - Rose One System

#### **Product short description:**

This Rose One Canopy Kit comes with EVERYTHING you need to make your own 8 hole pendant light utilizing our EXTRA LARGE Rose One Canopy & round Cover.

What sets the Rose One System apart from our regular pendant light canopies is that this is a two part system with an extra deep ceiling canopy that allows for easier wiring of connections, as well as a wide cover over the canopy that allows you to create Extra Large pendant lights, swag chandeliers, cluster lights and more with even greater impact.

This Rose One Canopy Kit includes the following: an EXTRA LARGE Rose One Cover (15.75" diameter) with pre-drilled holes; an EXTRA LARGE Extra Deep Rose One Canopy (11.8" diameter); cable clamp strain reliefs; and all brackets & mounting hardware.