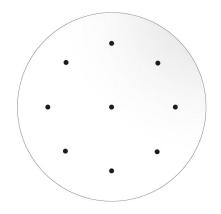

Our Rose One Canopy Kits come in a wide variety of colors and designs. And you can choose from the whichever pre-drilled hole pattern works best for you OR purchase one of our Rose One Cover Un-drilled Blanks and you can create whatever pattern you like!

#### Technical data for EXTRA LARGE Round Ceiling Canopy Kit - Rose One System

- EXTRA LARGE Extra Deep Rose One Ceiling Canopy
- Diameter: 11.8 inches
- Height: 1.38 inches
- Material: metal
- Bracket fasteners
- 4 Caps and 4 rubber grommets are included for side holes
- EXTRA LARGE Rose One Cover
- Material: aluminum or dibond
- Diameter: 15.75 inches
- Hole diameters: 10 mm (3/8")
- Thickness: if aluminum 1 mm, if dibond 3 mm
- Clear plastic cable clamp strain reliefs included (1 per hole)