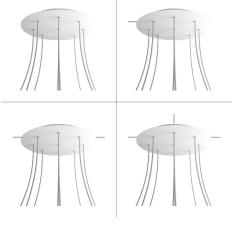

This Rose One Canopy Kit includes the following: an EXTRA LARGE Rose One Cover (15.75" diameter) with pre-drilled holes; an EXTRA LARGE Extra Deep Rose One Canopy (11.8" diameter); cable clamp strain reliefs; and all brackets & mounting hardware.

#### Technical data for EXTRA LARGE Round Ceiling Canopy Kit - Rose One System

- EXTRA LARGE Extra Deep Rose One Ceiling Canopy
- Diameter: 11.8 inches
- Height: 1.38 inches
- Material: metal
- Bracket fasteners
- 4 Caps and 4 rubber grommets are included for side holes
- EXTRA LARGE Rose One Cover
- Material: aluminum or dibond
- Diameter: 15.75 inches
- Hole diameters: 10 mm (3/8")
- Thickness: if aluminum 1 mm, if dibond 3 mm
- Clear plastic cable clamp strain reliefs included (1 per hole)