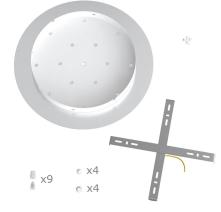

This Rose One Canopy Kit includes the following: an EXTRA LARGE Rose One Cover (15.75" diameter) with pre-drilled holes; an EXTRA LARGE Extra Deep Rose One Canopy (11.8" diameter); cable clamp strain reliefs; and all brackets & mounting hardware.

#### Technical data for EXTRA LARGE Round Ceiling Canopy Kit - Rose One System

- EXTRA LARGE Extra Deep Rose One Ceiling Canopy
- Diameter: 11.8 inches
- Height: 1.38 inches
- Material: metal
- Bracket fasteners
- 4 Caps and 4 rubber grommets are included for side holes
- EXTRA LARGE Rose One Cover
- Material: aluminum or dibond
- Diameter: 15.75 inches
- Hole diameters: 10 mm (3/8")
- Thickness: if aluminum 1 mm, if dibond 3 mm
- Clear plastic cable clamp strain reliefs included (1 per hole)