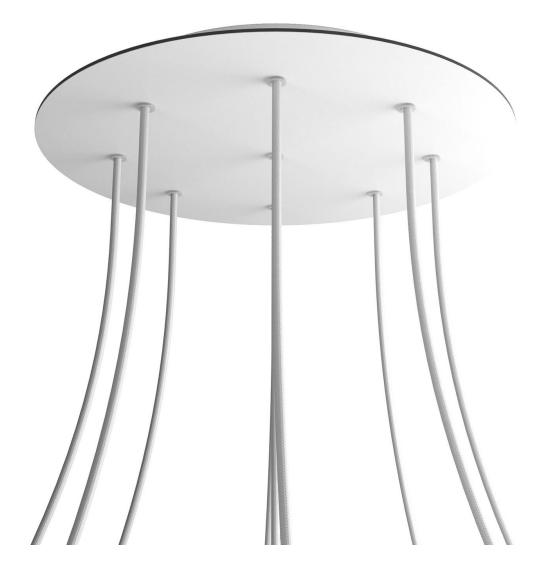

#### **Product short description:**

This Rose One Canopy Kit comes with EVERYTHING you need to make your own 9 hole pendant light utilizing our EXTRA LARGE Rose One Canopy & round Cover.

What sets the Rose One System apart from our regular pendant light canopies is that this is a two part system with an extra deep ceiling canopy that allows for easier wiring of connections, as well as a wide cover over the canopy that allows you to create Extra Large pendant lights, swag chandeliers, cluster lights and more with even greater impact.

This Rose One Canopy Kit includes the following: an EXTRA LARGE Rose One Cover (15.75" diameter) with pre-drilled holes; an EXTRA LARGE Extra Deep Rose One Canopy (11.8" diameter); cable clamp strain reliefs; and all brackets & mounting hardware.