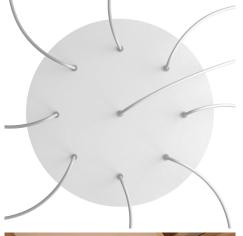

Our Rose One Canopy Kits come in a wide variety of colors and designs. And you can choose from the whichever pre-drilled hole pattern works best for you OR purchase one of our Rose One Cover Un-drilled Blanks and you can create whatever pattern you like!