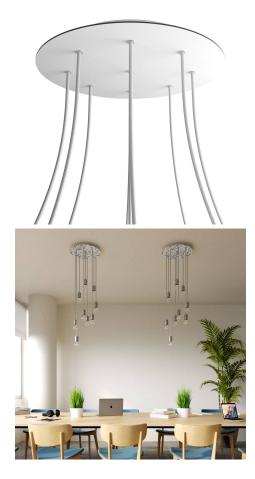

#### **Product short description:**

This Rose One Canopy Kit comes with EVERYTHING you need to make your own 9 hole pendant light utilizing our EXTRA LARGE Rose One Canopy & round Cover.

What sets the Rose One System apart from our regular pendant light canopies is that this is a two part system with an extra deep ceiling canopy that allows for easier wiring of connections, as well as a wide cover over the canopy that allows you to create Extra Large pendant lights, swag chandeliers, cluster lights and more with even greater impact.

This Rose One Canopy Kit includes the following: an EXTRA LARGE Rose One Cover (15.75" diameter) with pre-drilled holes; an EXTRA LARGE Extra Deep Rose One Canopy (11.8" diameter); cable clamp strain reliefs; and all brackets & mounting hardware.