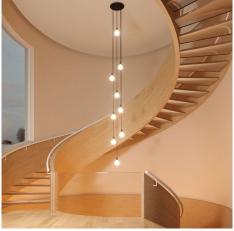

#### **Product short description:**

This Rose One Canopy Kit comes with EVERYTHING you need to make your own 9 hole pendant light utilizing our EXTRA LARGE Rose One Canopy & round Cover.

What sets the Rose One System apart from our regular pendant light canopies is that this is a two part system with an extra deep ceiling canopy that allows for easier wiring of connections, as well as a wide cover over the canopy that allows you to create Extra Large pendant lights, swag chandeliers, cluster lights and more with even greater impact.

This Rose One Canopy Kit includes the following: an EXTRA LARGE Rose One Cover (15.75" diameter) with pre-drilled holes; an EXTRA LARGE Extra Deep Rose One Canopy (11.8" diameter); cable clamp strain reliefs; and all brackets & mounting hardware.