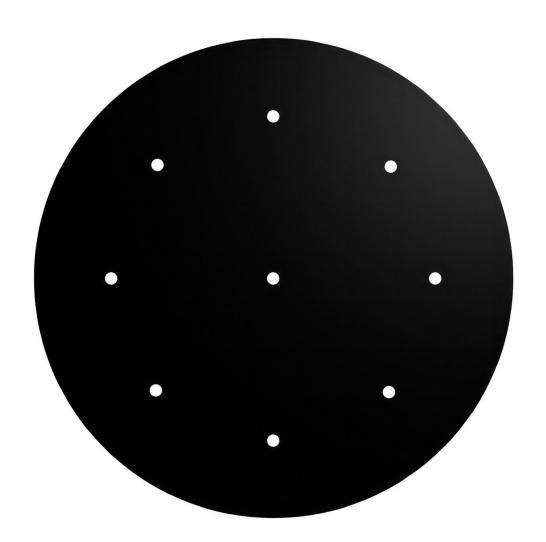

## **Product title:**

9 Holes - EXTRA LARGE Round Ceiling Canopy Kit - Rose One System

#### **Product short description:**

This Rose One Canopy Kit comes with EVERYTHING you need to make your own 9 hole pendant light utilizing our EXTRA LARGE Rose One Canopy & round Cover.

What sets the Rose One System apart from our regular pendant light canopies is that this is a two part system with an extra deep ceiling canopy that allows for easier wiring of connections, as well as a wide cover over the canopy that allows you to create Extra Large pendant lights, swag chandeliers, cluster lights and more with even greater impact.

This Rose One Canopy Kit includes the following: an EXTRA LARGE Rose One Cover (15.75" diameter) with pre-drilled holes; an EXTRA LARGE Extra Deep Rose One Canopy (11.8" diameter); cable clamp strain reliefs; and all brackets & mounting hardware.

Our Rose One Canopy Kits come in a wide variety of colors and designs. And you can choose from the whichever pre-drilled hole pattern works best for you OR purchase one of our Rose One Cover Un-drilled Blanks and you can create whatever pattern you like!

#### Technical data for EXTRA LARGE Round Ceiling Canopy Kit - Rose One System

- EXTRA LARGE Extra Deep Rose One Ceiling Canopy
- Diameter: 11.8 inchesHeight: 1.38 inches
- Material: metal
- Bracket fasteners
- 4 Caps and 4 rubber grommets are included for side holes
- EXTRA LARGE Rose One Cover
- Material: aluminum or dibond
- Diameter: 15.75 inches
- Hole diameters: 10 mm (3/8")
- Thickness: if aluminum 1 mm, if dibond 3 mm
- Clear plastic cable clamp strain reliefs included (1 per hole)