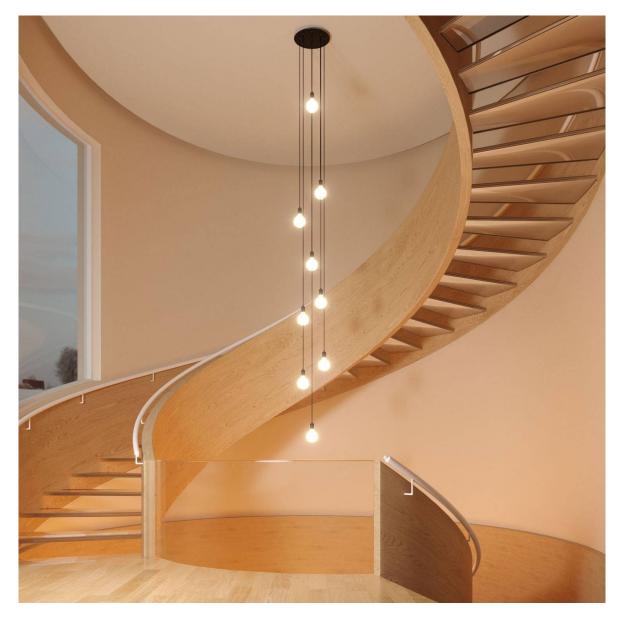

#### **Product short description:**

This Rose One Canopy Kit comes with EVERYTHING you need to make your own 9 hole pendant light utilizing our EXTRA LARGE Rose One Canopy & round Cover.

What sets the Rose One System apart from our regular pendant light canopies is that this is a two part system with an extra deep ceiling canopy that allows for easier wiring of connections, as well as a wide cover over the canopy that allows you to create Extra Large pendant lights, swag chandeliers, cluster lights and more with even greater impact.

This Rose One Canopy Kit includes the following: an EXTRA LARGE Rose One Cover (15.75" diameter) with pre-drilled holes; an EXTRA LARGE Extra Deep Rose One Canopy (11.8" diameter); cable clamp strain reliefs; and all brackets & mounting hardware.

Our Rose One Canopy Kits come in a wide variety of colors and designs. And you can choose from the whichever pre-drilled hole pattern works best for you OR purchase one of our Rose One Cover Un-drilled Blanks and you can create whatever pattern you like!