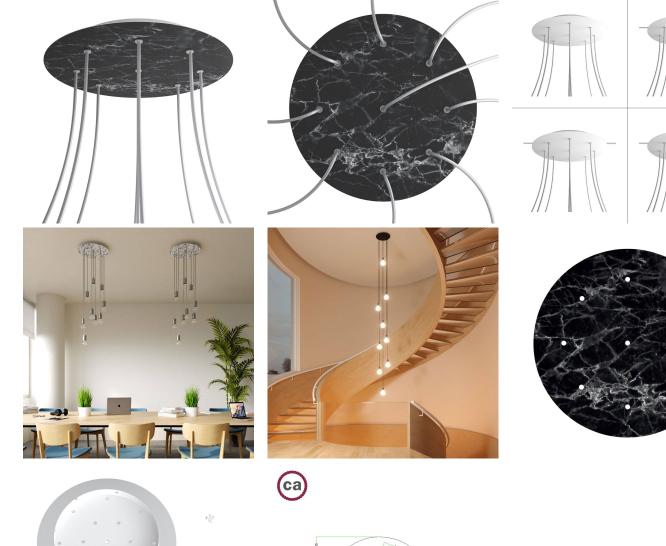

#### **Product short description:**

This Rose One Canopy Kit comes with EVERYTHING you need to make your own 9 hole pendant light utilizing our EXTRA LARGE Rose One Canopy & round Cover.

What sets the Rose One System apart from our regular pendant light canopies is that this is a two part system with an extra deep ceiling canopy that allows for easier wiring of connections, as well as a wide cover over the canopy that allows you to create Extra Large pendant lights, swag chandeliers, cluster lights and more with even greater impact.

This Rose One Canopy Kit includes the following: an EXTRA LARGE Rose One Cover (15.75" diameter) with pre-drilled holes; an EXTRA LARGE Extra Deep Rose One Canopy (11.8" diameter); cable clamp strain reliefs; and all brackets & mounting hardware.

Our Rose One Canopy Kits come in a wide variety of colors and designs. And you can choose from the whichever pre-drilled hole pattern works best for you OR purchase one of our Rose One Cover Un-drilled Blanks and you can create whatever pattern you like!