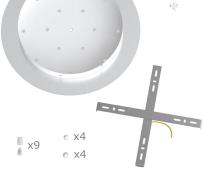

This Rose One Canopy Kit includes the following: an EXTRA LARGE Rose One Cover (15.75" diameter) with pre-drilled holes; an EXTRA LARGE Extra Deep Rose One Canopy (11.8" diameter); cable clamp strain reliefs; and all brackets & mounting hardware.

#### Technical data for EXTRA LARGE Round Ceiling Canopy Kit - Rose One System

- EXTRA LARGE Extra Deep Rose One Ceiling Canopy
- Diameter: 11.8 inches
- Height: 1.38 inches
- Material: metal
- Bracket fasteners
- 4 Caps and 4 rubber grommets are included for side holes
- EXTRA LARGE Rose One Cover
- Material: aluminum or dibond
- Diameter: 15.75 inches
- Hole diameters: 10 mm (3/8")
- Thickness: if aluminum 1 mm, if dibond 3 mm
- Clear plastic cable clamp strain reliefs included (1 per hole)