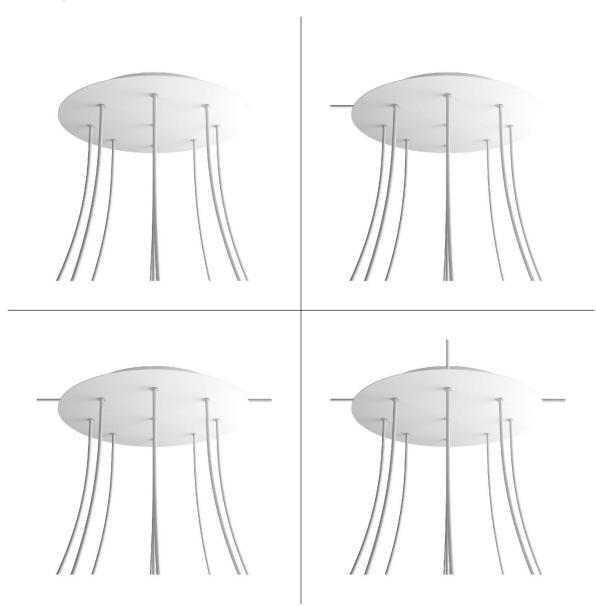

#### **Product short description:**

This Rose One Canopy Kit comes with EVERYTHING you need to make your own 9 hole pendant light utilizing our EXTRA LARGE Rose One Canopy & round Cover.

What sets the Rose One System apart from our regular pendant light canopies is that this is a two part system with an extra deep ceiling canopy that allows for easier wiring of connections, as well as a wide cover over the canopy that allows you to create Extra Large pendant lights, swag chandeliers, cluster lights and more with even greater impact.

This Rose One Canopy Kit includes the following: an EXTRA LARGE Rose One Cover (15.75" diameter) with pre-drilled holes; an EXTRA LARGE Extra Deep Rose One Canopy (11.8" diameter); cable clamp strain reliefs; and all brackets & mounting hardware.

Our Rose One Canopy Kits come in a wide variety of colors and designs. And you can choose from the whichever pre-drilled hole pattern works best for you OR purchase one of our Rose One Cover Un-drilled Blanks and you can create whatever pattern you like!