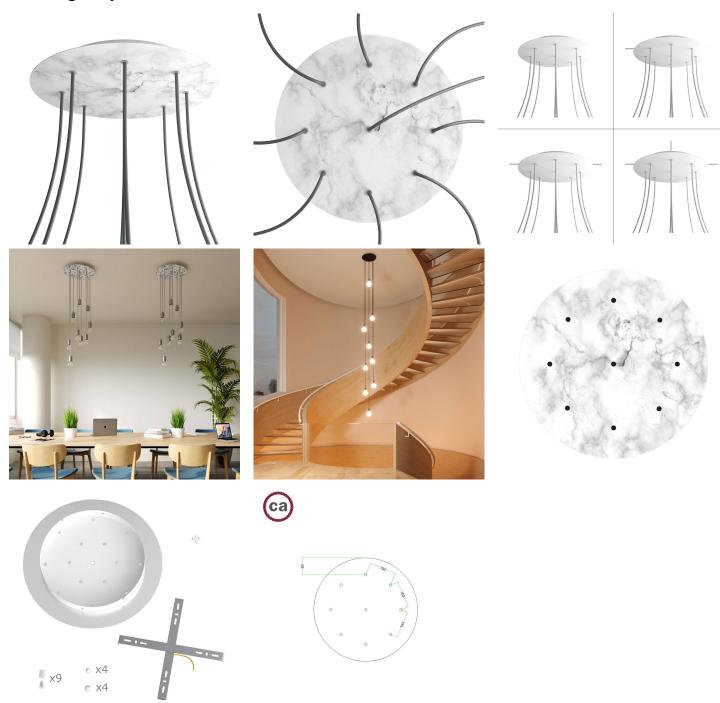

#### **Product short description:**

This Rose One Canopy Kit comes with EVERYTHING you need to make your own 9 hole pendant light utilizing our EXTRA LARGE Rose One Canopy & round Cover.

What sets the Rose One System apart from our regular pendant light canopies is that this is a two part system with an extra deep ceiling canopy that allows for easier wiring of connections, as well as a wide cover over the canopy that allows you to create Extra Large pendant lights, swag chandeliers, cluster lights and more with even greater impact.

This Rose One Canopy Kit includes the following: an EXTRA LARGE Rose One Cover (15.75" diameter) with pre-drilled holes; an EXTRA LARGE Extra Deep Rose One Canopy (11.8" diameter); cable clamp strain reliefs; and all brackets & mounting hardware.

Our Rose One Canopy Kits come in a wide variety of colors and designs. And you can choose from the whichever pre-drilled hole pattern works best for you OR purchase one of our Rose One Cover Un-drilled Blanks and you can create whatever pattern you like!

#### Technical data for EXTRA LARGE Round Ceiling Canopy Kit - Rose One System

- EXTRA LARGE Extra Deep Rose One Ceiling Canopy
- Diameter: 11.8 inchesHeight: 1.38 inches
- Material: metal
- Bracket fasteners
- 4 Caps and 4 rubber grommets are included for side holes
- EXTRA LARGE Rose One Cover
- Material: aluminum or dibond
- Diameter: 15.75 inches
- Hole diameters: 10 mm (3/8")
- Thickness: if aluminum 1 mm, if dibond 3 mm
- Clear plastic cable clamp strain reliefs included (1 per hole)