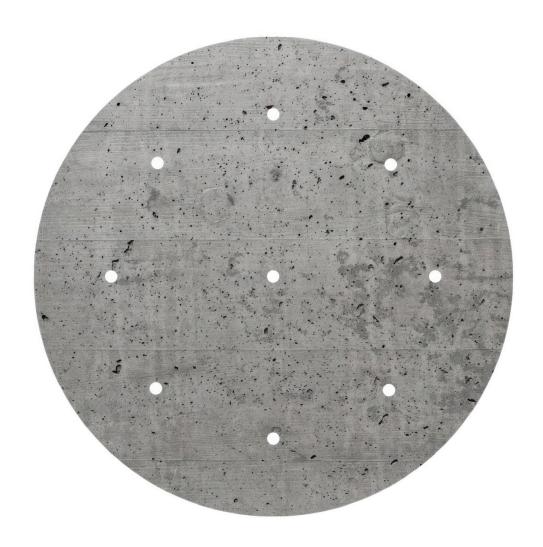

## **Product title:**

9 Holes - EXTRA LARGE Round Ceiling Canopy Kit - Rose One System

This Rose One Canopy Kit includes the following: an EXTRA LARGE Rose One Cover (15.75" diameter) with pre-drilled holes; an EXTRA LARGE Extra Deep Rose One Canopy (11.8" diameter); cable clamp strain reliefs; and all brackets & mounting hardware.

#### Technical data for EXTRA LARGE Round Ceiling Canopy Kit - Rose One System

- EXTRA LARGE Extra Deep Rose One Ceiling Canopy
- Diameter: 11.8 inchesHeight: 1.38 inches
- Material: metal
- Bracket fasteners
- 4 Caps and 4 rubber grommets are included for side holes
- EXTRA LARGE Rose One Cover
- Material: aluminum or dibond
- Diameter: 15.75 inches
- Hole diameters: 10 mm (3/8")
- Thickness: if aluminum 1 mm, if dibond 3 mm
- Clear plastic cable clamp strain reliefs included (1 per hole)