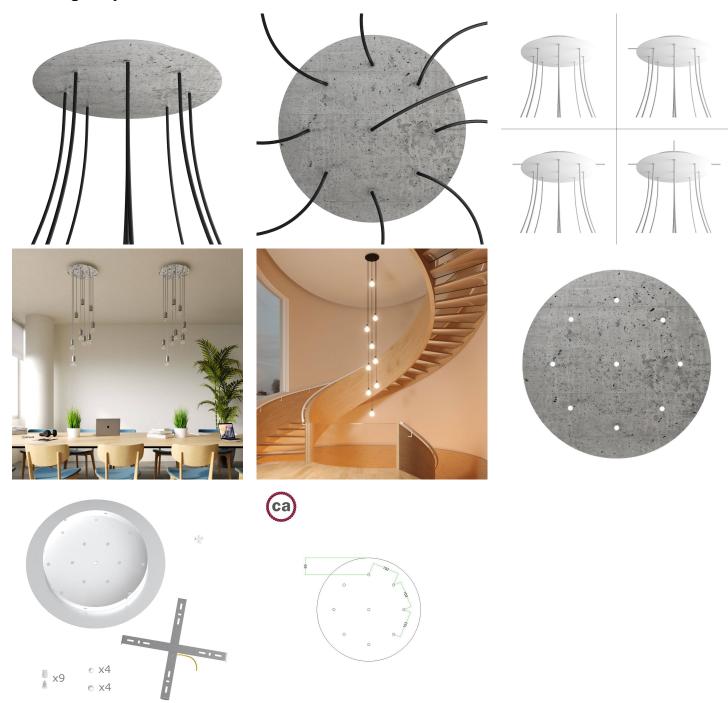

#### **Product short description:**

This Rose One Canopy Kit comes with EVERYTHING you need to make your own 9 hole pendant light utilizing our EXTRA LARGE Rose One Canopy & round Cover.

What sets the Rose One System apart from our regular pendant light canopies is that this is a two part system with an extra deep ceiling canopy that allows for easier wiring of connections, as well as a wide cover over the canopy that allows you to create Extra Large pendant lights, swag chandeliers, cluster lights and more with even greater impact.

This Rose One Canopy Kit includes the following: an EXTRA LARGE Rose One Cover (15.75" diameter) with pre-drilled holes; an EXTRA LARGE Extra Deep Rose One Canopy (11.8" diameter); cable clamp strain reliefs; and all brackets & mounting hardware.

Our Rose One Canopy Kits come in a wide variety of colors and designs. And you can choose from the whichever pre-drilled hole pattern works best for you OR purchase one of our Rose One Cover Un-drilled Blanks and you can create whatever pattern you like!

#### Technical data for EXTRA LARGE Round Ceiling Canopy Kit - Rose One System

- EXTRA LARGE Extra Deep Rose One Ceiling Canopy
- Diameter: 11.8 inchesHeight: 1.38 inches
- Material: metal
- Bracket fasteners
- 4 Caps and 4 rubber grommets are included for side holes
- EXTRA LARGE Rose One Cover
- Material: aluminum or dibond
- Diameter: 15.75 inches
- Hole diameters: 10 mm (3/8")
- Thickness: if aluminum 1 mm, if dibond 3 mm
- Clear plastic cable clamp strain reliefs included (1 per hole)