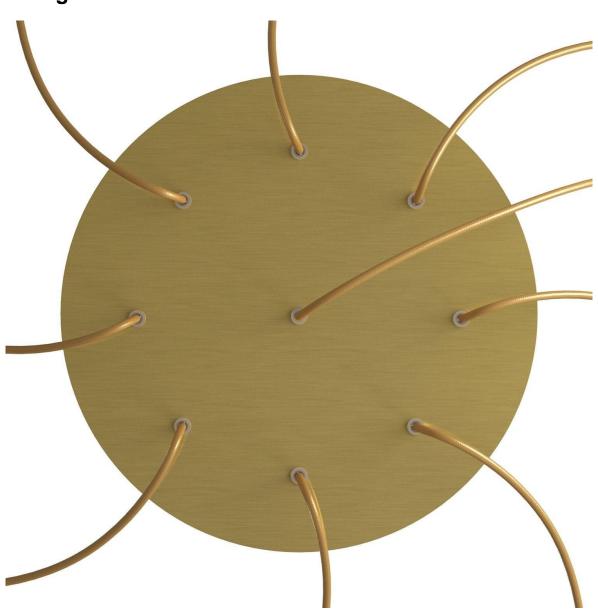

#### **Product short description:**

This Rose One Canopy Kit comes with EVERYTHING you need to make your own 9 hole pendant light utilizing our EXTRA LARGE Rose One Canopy & round Cover.

What sets the Rose One System apart from our regular pendant light canopies is that this is a two part system with an extra deep ceiling canopy that allows for easier wiring of connections, as well as a wide cover over the canopy that allows you to create Extra Large pendant lights, swag chandeliers, cluster lights and more with even greater impact.

This Rose One Canopy Kit includes the following: an EXTRA LARGE Rose One Cover (15.75" diameter) with pre-drilled holes; an EXTRA LARGE Extra Deep Rose One Canopy (11.8" diameter); cable clamp strain reliefs; and all brackets & mounting hardware.

Our Rose One Canopy Kits come in a wide variety of colors and designs. And you can choose from the whichever pre-drilled hole pattern works best for you OR purchase one of our Rose One Cover Un-drilled Blanks and you can create whatever pattern you like!

#### Technical data for EXTRA LARGE Round Ceiling Canopy Kit - Rose One System

- EXTRA LARGE Extra Deep Rose One Ceiling Canopy
- Diameter: 11.8 inchesHeight: 1.38 inches
- Material: metal
- Bracket fasteners
- 4 Caps and 4 rubber grommets are included for side holes
- EXTRA LARGE Rose One Cover
- Material: aluminum or dibond
- Diameter: 15.75 inches
- Hole diameters: 10 mm (3/8")
- Thickness: if aluminum 1 mm, if dibond 3 mm
- Clear plastic cable clamp strain reliefs included (1 per hole)