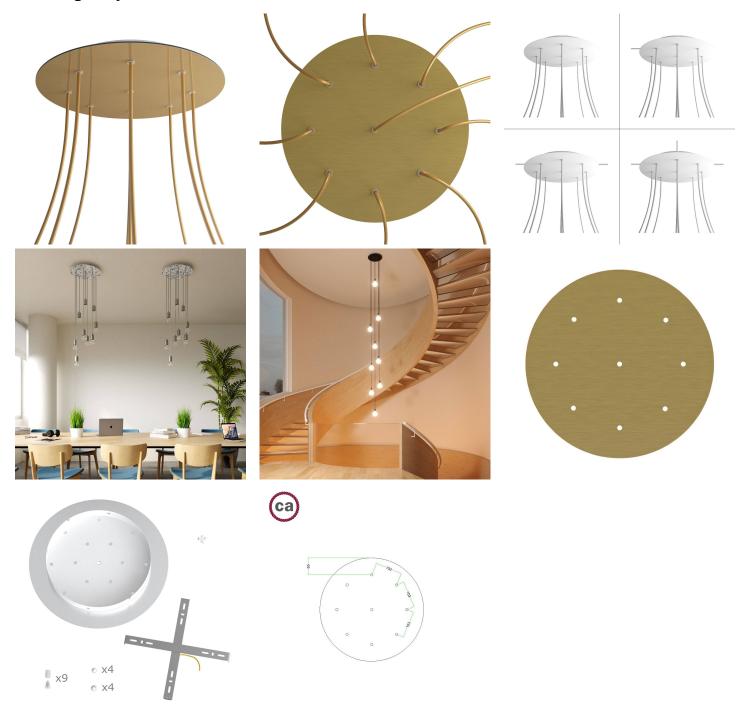

#### **Product short description:**

This Rose One Canopy Kit comes with EVERYTHING you need to make your own 9 hole pendant light utilizing our EXTRA LARGE Rose One Canopy & round Cover.

What sets the Rose One System apart from our regular pendant light canopies is that this is a two part system with an extra deep ceiling canopy that allows for easier wiring of connections, as well as a wide cover over the canopy that allows you to create Extra Large pendant lights, swag chandeliers, cluster lights and more with even greater impact.

This Rose One Canopy Kit includes the following: an EXTRA LARGE Rose One Cover (15.75" diameter) with pre-drilled holes; an EXTRA LARGE Extra Deep Rose One Canopy (11.8" diameter); cable clamp strain reliefs; and all brackets & mounting hardware.

Our Rose One Canopy Kits come in a wide variety of colors and designs. And you can choose from the whichever pre-drilled hole pattern works best for you OR purchase one of our Rose One Cover Un-drilled Blanks and you can create whatever pattern you like!

#### Technical data for EXTRA LARGE Round Ceiling Canopy Kit - Rose One System

- EXTRA LARGE Extra Deep Rose One Ceiling Canopy
- Diameter: 11.8 inchesHeight: 1.38 inches
- Material: metal
- Bracket fasteners
- 4 Caps and 4 rubber grommets are included for side holes
- EXTRA LARGE Rose One Cover
- Material: aluminum or dibond
- Diameter: 15.75 inches
- Hole diameters: 10 mm (3/8")
- Thickness: if aluminum 1 mm, if dibond 3 mm
- Clear plastic cable clamp strain reliefs included (1 per hole)