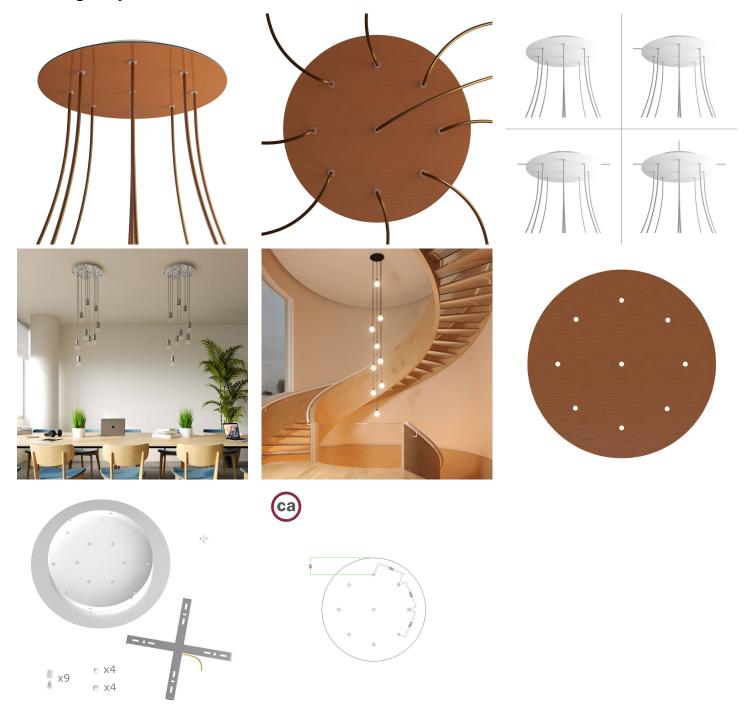

#### **Product short description:**

This Rose One Canopy Kit comes with EVERYTHING you need to make your own 9 hole pendant light utilizing our EXTRA LARGE Rose One Canopy & round Cover.

What sets the Rose One System apart from our regular pendant light canopies is that this is a two part system with an extra deep ceiling canopy that allows for easier wiring of connections, as well as a wide cover over the canopy that allows you to create Extra Large pendant lights, swag chandeliers, cluster lights and more with even greater impact.

This Rose One Canopy Kit includes the following: an EXTRA LARGE Rose One Cover (15.75" diameter) with pre-drilled holes; an EXTRA LARGE Extra Deep Rose One Canopy (11.8" diameter); cable clamp strain reliefs; and all brackets & mounting hardware.

Our Rose One Canopy Kits come in a wide variety of colors and designs. And you can choose from the whichever pre-drilled hole pattern works best for you OR purchase one of our Rose One Cover Un-drilled Blanks and you can create whatever pattern you like!

#### Technical data for EXTRA LARGE Round Ceiling Canopy Kit - Rose One System

- EXTRA LARGE Extra Deep Rose One Ceiling Canopy
- Diameter: 11.8 inchesHeight: 1.38 inches
- Material: metal
- Bracket fasteners
- 4 Caps and 4 rubber grommets are included for side holes
- EXTRA LARGE Rose One Cover
- Material: aluminum or dibond
- Diameter: 15.75 inches
- Hole diameters: 10 mm (3/8")
- Thickness: if aluminum 1 mm, if dibond 3 mm
- Clear plastic cable clamp strain reliefs included (1 per hole)