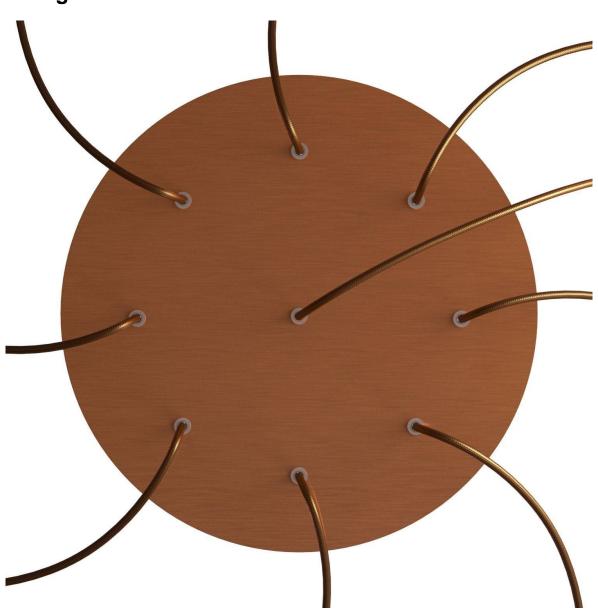

#### **Product short description:**

This Rose One Canopy Kit comes with EVERYTHING you need to make your own 9 hole pendant light utilizing our EXTRA LARGE Rose One Canopy & round Cover.

What sets the Rose One System apart from our regular pendant light canopies is that this is a two part system with an extra deep ceiling canopy that allows for easier wiring of connections, as well as a wide cover over the canopy that allows you to create Extra Large pendant lights, swag chandeliers, cluster lights and more with even greater impact.

This Rose One Canopy Kit includes the following: an EXTRA LARGE Rose One Cover (15.75" diameter) with pre-drilled holes; an EXTRA LARGE Extra Deep Rose One Canopy (11.8" diameter); cable clamp strain reliefs; and all brackets & mounting hardware.

Our Rose One Canopy Kits come in a wide variety of colors and designs. And you can choose from the whichever pre-drilled hole pattern works best for you OR purchase one of our Rose One Cover Un-drilled Blanks and you can create whatever pattern you like!

#### Technical data for EXTRA LARGE Round Ceiling Canopy Kit - Rose One System

- EXTRA LARGE Extra Deep Rose One Ceiling Canopy
- Diameter: 11.8 inchesHeight: 1.38 inches
- Material: metal
- Bracket fasteners
- 4 Caps and 4 rubber grommets are included for side holes
- EXTRA LARGE Rose One Cover
- Material: aluminum or dibond
- Diameter: 15.75 inches
- Hole diameters: 10 mm (3/8")
- Thickness: if aluminum 1 mm, if dibond 3 mm
- Clear plastic cable clamp strain reliefs included (1 per hole)