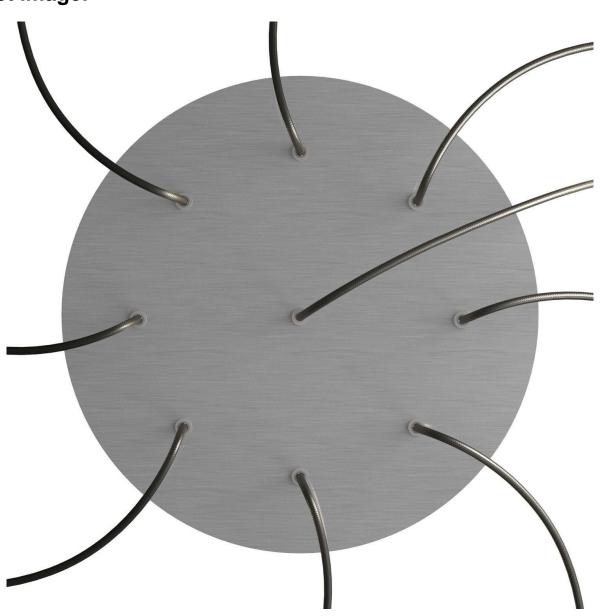

#### **Product short description:**

This Rose One Canopy Kit comes with EVERYTHING you need to make your own 9 hole pendant light utilizing our EXTRA LARGE Rose One Canopy & round Cover.

What sets the Rose One System apart from our regular pendant light canopies is that this is a two part system with an extra deep ceiling canopy that allows for easier wiring of connections, as well as a wide cover over the canopy that allows you to create Extra Large pendant lights, swag chandeliers, cluster lights and more with even greater impact.

This Rose One Canopy Kit includes the following: an EXTRA LARGE Rose One Cover (15.75" diameter) with pre-drilled holes; an EXTRA LARGE Extra Deep Rose One Canopy (11.8" diameter); cable clamp strain reliefs; and all brackets & mounting hardware.

#### Technical data for EXTRA LARGE Round Ceiling Canopy Kit - Rose One System

- EXTRA LARGE Extra Deep Rose One Ceiling Canopy
- Diameter: 11.8 inchesHeight: 1.38 inches
- Material: metal
- Bracket fasteners
- 4 Caps and 4 rubber grommets are included for side holes
- EXTRA LARGE Rose One Cover
- Material: aluminum or dibond
- Diameter: 15.75 inches
- Hole diameters: 10 mm (3/8")
- Thickness: if aluminum 1 mm, if dibond 3 mm
- Clear plastic cable clamp strain reliefs included (1 per hole)