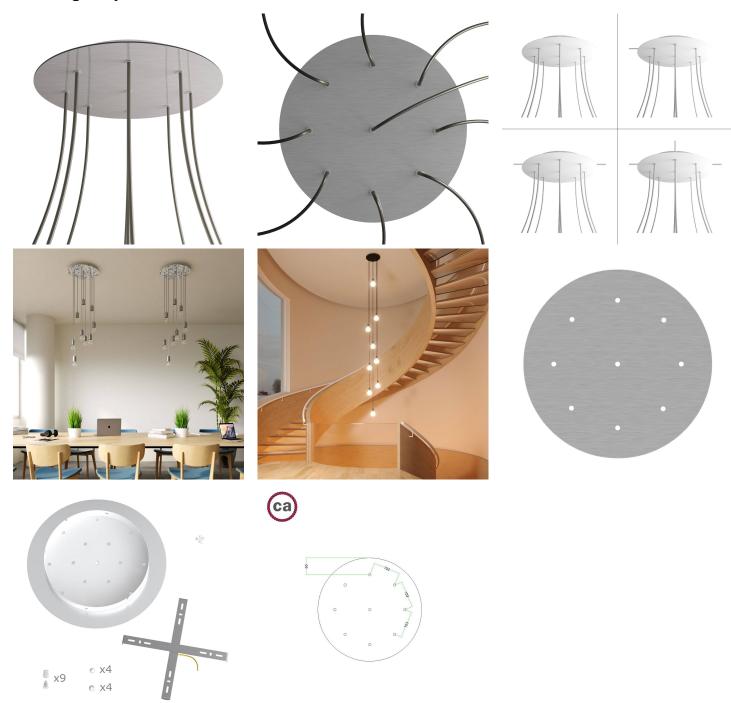

#### **Product short description:**

This Rose One Canopy Kit comes with EVERYTHING you need to make your own 9 hole pendant light utilizing our EXTRA LARGE Rose One Canopy & round Cover.

What sets the Rose One System apart from our regular pendant light canopies is that this is a two part system with an extra deep ceiling canopy that allows for easier wiring of connections, as well as a wide cover over the canopy that allows you to create Extra Large pendant lights, swag chandeliers, cluster lights and more with even greater impact.

This Rose One Canopy Kit includes the following: an EXTRA LARGE Rose One Cover (15.75" diameter) with pre-drilled holes; an EXTRA LARGE Extra Deep Rose One Canopy (11.8" diameter); cable clamp strain reliefs; and all brackets & mounting hardware.

Our Rose One Canopy Kits come in a wide variety of colors and designs. And you can choose from the whichever pre-drilled hole pattern works best for you OR purchase one of our Rose One Cover Un-drilled Blanks and you can create whatever pattern you like!

#### Technical data for EXTRA LARGE Round Ceiling Canopy Kit - Rose One System

- EXTRA LARGE Extra Deep Rose One Ceiling Canopy
- Diameter: 11.8 inchesHeight: 1.38 inches
- Material: metal
- Bracket fasteners
- 4 Caps and 4 rubber grommets are included for side holes
- EXTRA LARGE Rose One Cover
- Material: aluminum or dibond
- Diameter: 15.75 inches
- Hole diameters: 10 mm (3/8")
- Thickness: if aluminum 1 mm, if dibond 3 mm
- Clear plastic cable clamp strain reliefs included (1 per hole)