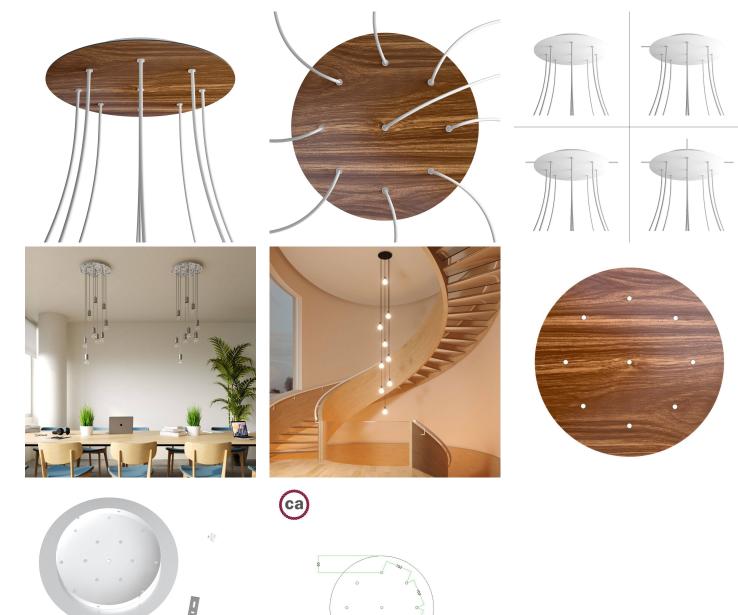

#### **Product short description:**

This Rose One Canopy Kit comes with EVERYTHING you need to make your own 9 hole pendant light utilizing our EXTRA LARGE Rose One Canopy & round Cover.

What sets the Rose One System apart from our regular pendant light canopies is that this is a two part system with an extra deep ceiling canopy that allows for easier wiring of connections, as well as a wide cover over the canopy that allows you to create Extra Large pendant lights, swag chandeliers, cluster lights and more with even greater impact.

This Rose One Canopy Kit includes the following: an EXTRA LARGE Rose One Cover (15.75" diameter) with pre-drilled holes; an EXTRA LARGE Extra Deep Rose One Canopy (11.8" diameter); cable clamp strain reliefs; and all brackets & mounting hardware.

Our Rose One Canopy Kits come in a wide variety of colors and designs. And you can choose from the whichever pre-drilled hole pattern works best for you OR purchase one of our Rose One Cover Un-drilled Blanks and you can create whatever pattern you like!