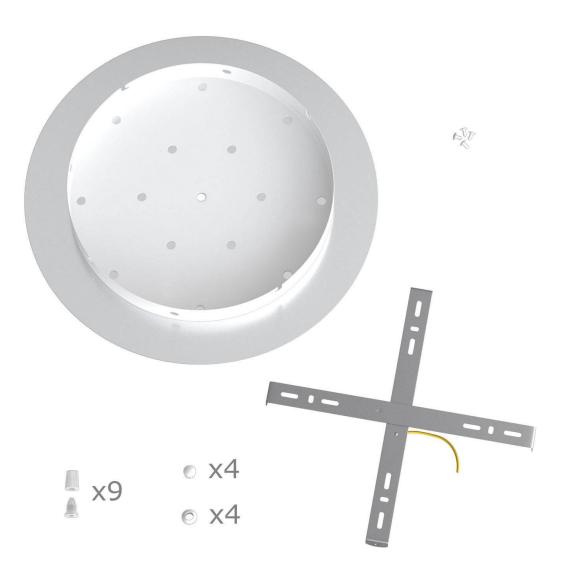

This Rose One Canopy Kit includes the following: an EXTRA LARGE Rose One Cover (15.75" diameter) with pre-drilled holes; an EXTRA LARGE Extra Deep Rose One Canopy (11.8" diameter); cable clamp strain reliefs; and all brackets & mounting hardware.

#### Technical data for EXTRA LARGE Round Ceiling Canopy Kit - Rose One System

- EXTRA LARGE Extra Deep Rose One Ceiling Canopy
- Diameter: 11.8 inches
- Height: 1.38 inches
- Material: metal
- Bracket fasteners
- 4 Caps and 4 rubber grommets are included for side holes
- EXTRA LARGE Rose One Cover
- Material: aluminum or dibond
- Diameter: 15.75 inches
- Hole diameters: 10 mm (3/8")
- Thickness: if aluminum 1 mm, if dibond 3 mm
- Clear plastic cable clamp strain reliefs included (1 per hole)