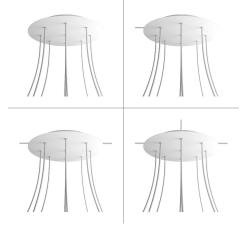

#### **Product short description:**

This Rose One Canopy Kit comes with EVERYTHING you need to make your own 9 hole pendant light utilizing our EXTRA LARGE Rose One Canopy & round Cover.

What sets the Rose One System apart from our regular pendant light canopies is that this is a two part system with an extra deep ceiling canopy that allows for easier wiring of connections, as well as a wide cover over the canopy that allows you to create Extra Large pendant lights, swag chandeliers, cluster lights and more with even greater impact.

This Rose One Canopy Kit includes the following: an EXTRA LARGE Rose One Cover (15.75" diameter) with pre-drilled holes; an EXTRA LARGE Extra Deep Rose One Canopy (11.8" diameter); cable clamp strain reliefs; and all brackets & mounting hardware.

Our Rose One Canopy Kits come in a wide variety of colors and designs. And you can choose from the whichever pre-drilled hole pattern works best for you OR purchase one of our Rose One Cover Un-drilled Blanks and you can create whatever pattern you like!