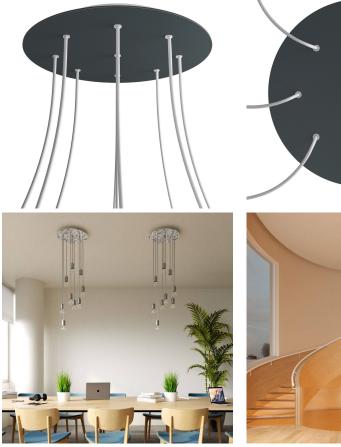

#### **Product short description:**

This Rose One Canopy Kit comes with EVERYTHING you need to make your own 9 hole pendant light utilizing our EXTRA LARGE Rose One Canopy & round Cover.

What sets the Rose One System apart from our regular pendant light canopies is that this is a two part system with an extra deep ceiling canopy that allows for easier wiring of connections, as well as a wide cover over the canopy that allows you to create Extra Large pendant lights, swag chandeliers, cluster lights and more with even greater impact.

This Rose One Canopy Kit includes the following: an EXTRA LARGE Rose One Cover (15.75" diameter) with pre-drilled holes; an EXTRA LARGE Extra Deep Rose One Canopy (11.8" diameter); cable clamp strain reliefs; and all brackets & mounting hardware.

Our Rose One Canopy Kits come in a wide variety of colors and designs. And you can choose from the whichever pre-drilled hole pattern works best for you OR purchase one of our Rose One Cover Un-drilled Blanks and you can create whatever pattern you like!