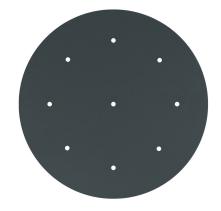

## **Product title:**

9 Holes - EXTRA LARGE Round Ceiling Canopy Kit - Rose One System

This Rose One Canopy Kit includes the following: an EXTRA LARGE Rose One Cover (15.75" diameter) with pre-drilled holes; an EXTRA LARGE Extra Deep Rose One Canopy (11.8" diameter); cable clamp strain reliefs; and all brackets & mounting hardware.

#### Technical data for EXTRA LARGE Round Ceiling Canopy Kit - Rose One System

- EXTRA LARGE Extra Deep Rose One Ceiling Canopy
- Diameter: 11.8 inches
- Height: 1.38 inches
- Material: metal
- Bracket fasteners
- 4 Caps and 4 rubber grommets are included for side holes
- EXTRA LARGE Rose One Cover
- Material: aluminum or dibond
- Diameter: 15.75 inches
- Hole diameters: 10 mm (3/8")
- Thickness: if aluminum 1 mm, if dibond 3 mm
- Clear plastic cable clamp strain reliefs included (1 per hole)