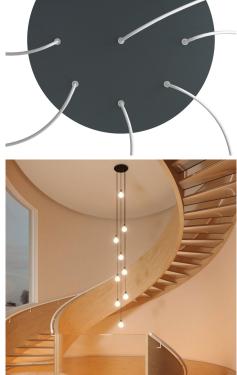

#### **Product short description:**

This Rose One Canopy Kit comes with EVERYTHING you need to make your own 9 hole pendant light utilizing our EXTRA LARGE Rose One Canopy & round Cover.

What sets the Rose One System apart from our regular pendant light canopies is that this is a two part system with an extra deep ceiling canopy that allows for easier wiring of connections, as well as a wide cover over the canopy that allows you to create Extra Large pendant lights, swag chandeliers, cluster lights and more with even greater impact.

Our Rose One Canopy Kits come in a wide variety of colors and designs. And you can choose from the whichever pre-drilled hole pattern works best for you OR purchase one of our Rose One Cover Un-drilled Blanks and you can create whatever pattern you like!