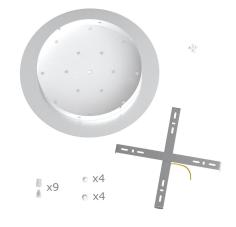

This Rose One Canopy Kit includes the following: an EXTRA LARGE Rose One Cover (15.75" diameter) with pre-drilled holes; an EXTRA LARGE Extra Deep Rose One Canopy (11.8" diameter); cable clamp strain reliefs; and all brackets & mounting hardware.

#### Technical data for EXTRA LARGE Round Ceiling Canopy Kit - Rose One System

- EXTRA LARGE Extra Deep Rose One Ceiling Canopy
- Diameter: 11.8 inches
- Height: 1.38 inches
- Material: metal
- Bracket fasteners
- 4 Caps and 4 rubber grommets are included for side holes
- EXTRA LARGE Rose One Cover
- Material: aluminum or dibond
- Diameter: 15.75 inches
- Hole diameters: 10 mm (3/8")
- Thickness: if aluminum 1 mm, if dibond 3 mm
- Clear plastic cable clamp strain reliefs included (1 per hole)