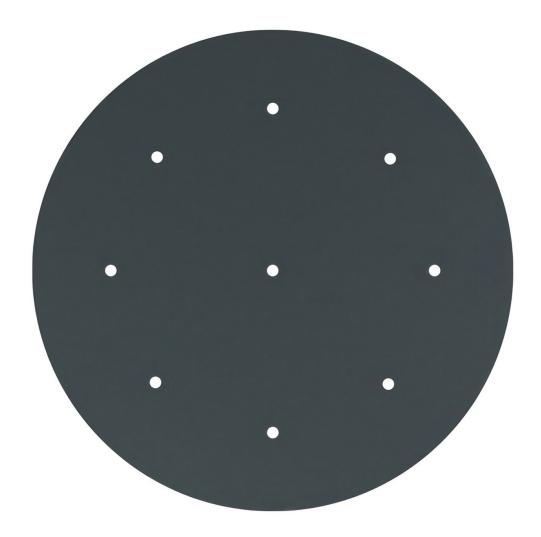

## **Product title:**

9 Holes - EXTRA LARGE Round Ceiling Canopy Kit - Rose One System

This Rose One Canopy Kit includes the following: an EXTRA LARGE Rose One Cover (15.75" diameter) with pre-drilled holes; an EXTRA LARGE Extra Deep Rose One Canopy (11.8" diameter); cable clamp strain reliefs; and all brackets & mounting hardware.

#### Technical data for EXTRA LARGE Round Ceiling Canopy Kit - Rose One System

- EXTRA LARGE Extra Deep Rose One Ceiling Canopy
- Diameter: 11.8 inches
- Height: 1.38 inches
- Material: metal
- Bracket fasteners
- 4 Caps and 4 rubber grommets are included for side holes
- EXTRA LARGE Rose One Cover
- Material: aluminum or dibond
- Diameter: 15.75 inches
- Hole diameters: 10 mm (3/8")
- Thickness: if aluminum 1 mm, if dibond 3 mm
- Clear plastic cable clamp strain reliefs included (1 per hole)