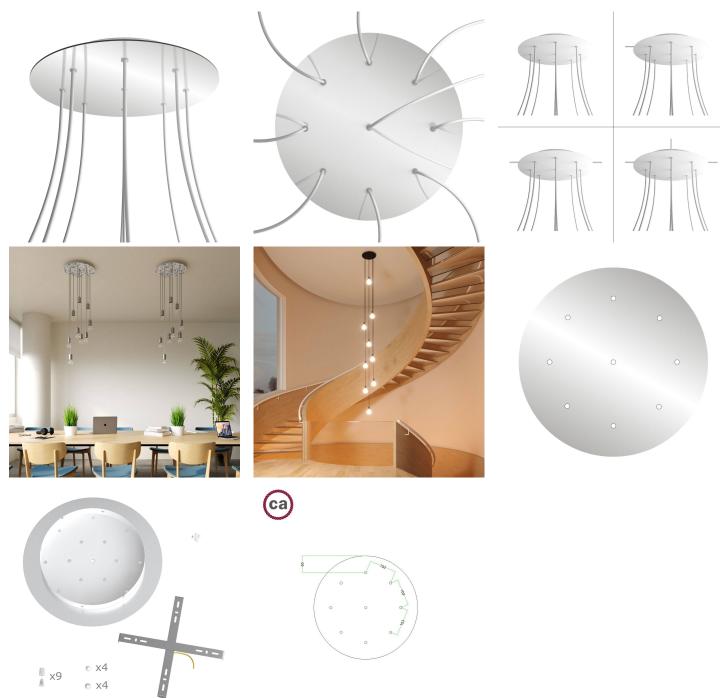

This Rose One Canopy Kit includes the following: an EXTRA LARGE Rose One Cover (15.75" diameter) with pre-drilled holes; an EXTRA LARGE Extra Deep Rose One Canopy (11.8" diameter); cable clamp strain reliefs; and all brackets & mounting hardware.

Our Rose One Canopy Kits come in a wide variety of colors and designs. And you can choose from the whichever pre-drilled hole pattern works best for you OR purchase one of our Rose One Cover Un-drilled Blanks and you can create whatever pattern you like!

#### Technical data for EXTRA LARGE Round Ceiling Canopy Kit - Rose One System

- EXTRA LARGE Extra Deep Rose One Ceiling Canopy
- Diameter: 11.8 inchesHeight: 1.38 inches
- Material: metal
- Bracket fasteners
- 4 Caps and 4 rubber grommets are included for side holes
- EXTRA LARGE Rose One Cover
- Material: aluminum or dibond
- Diameter: 15.75 inches
- Hole diameters: 10 mm (3/8")
- Thickness: if aluminum 1 mm, if dibond 3 mm
- Clear plastic cable clamp strain reliefs included (1 per hole)