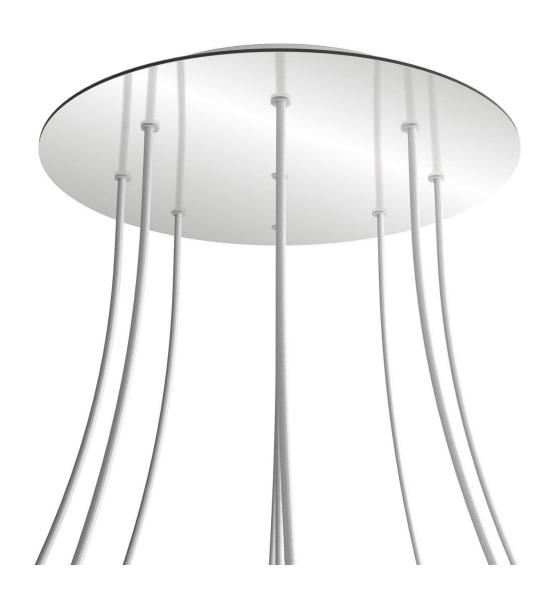

#### **Product short description:**

This Rose One Canopy Kit comes with EVERYTHING you need to make your own 9 hole pendant light utilizing our EXTRA LARGE Rose One Canopy & round Cover.

What sets the Rose One System apart from our regular pendant light canopies is that this is a two part system with an extra deep ceiling canopy that allows for easier wiring of connections, as well as a wide cover over the canopy that allows you to create Extra Large pendant lights, swag chandeliers, cluster lights and more with even greater impact.

This Rose One Canopy Kit includes the following: an EXTRA LARGE Rose One Cover (15.75" diameter) with pre-drilled holes; an EXTRA LARGE Extra Deep Rose One Canopy (11.8" diameter); cable clamp strain reliefs; and all brackets & mounting hardware.

#### Technical data for EXTRA LARGE Round Ceiling Canopy Kit - Rose One System

- EXTRA LARGE Extra Deep Rose One Ceiling Canopy
- Diameter: 11.8 inchesHeight: 1.38 inches
- Material: metal
- Bracket fasteners
- 4 Caps and 4 rubber grommets are included for side holes
- EXTRA LARGE Rose One Cover
- Material: aluminum or dibond
- Diameter: 15.75 inches
- Hole diameters: 10 mm (3/8")
- Thickness: if aluminum 1 mm, if dibond 3 mm
- Clear plastic cable clamp strain reliefs included (1 per hole)