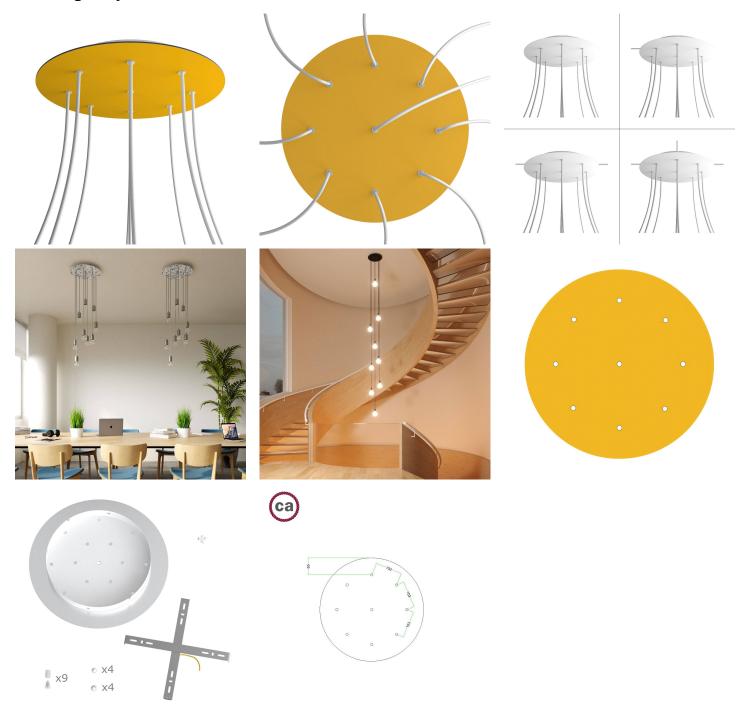

This Rose One Canopy Kit includes the following: an EXTRA LARGE Rose One Cover (15.75" diameter) with pre-drilled holes; an EXTRA LARGE Extra Deep Rose One Canopy (11.8" diameter); cable clamp strain reliefs; and all brackets & mounting hardware.

Our Rose One Canopy Kits come in a wide variety of colors and designs. And you can choose from the whichever pre-drilled hole pattern works best for you OR purchase one of our Rose One Cover Un-drilled Blanks and you can create whatever pattern you like!

#### Technical data for EXTRA LARGE Round Ceiling Canopy Kit - Rose One System

- EXTRA LARGE Extra Deep Rose One Ceiling Canopy
- Diameter: 11.8 inchesHeight: 1.38 inches
- Material: metal
- Bracket fasteners
- 4 Caps and 4 rubber grommets are included for side holes
- EXTRA LARGE Rose One Cover
- Material: aluminum or dibond
- Diameter: 15.75 inches
- Hole diameters: 10 mm (3/8")
- Thickness: if aluminum 1 mm, if dibond 3 mm
- Clear plastic cable clamp strain reliefs included (1 per hole)