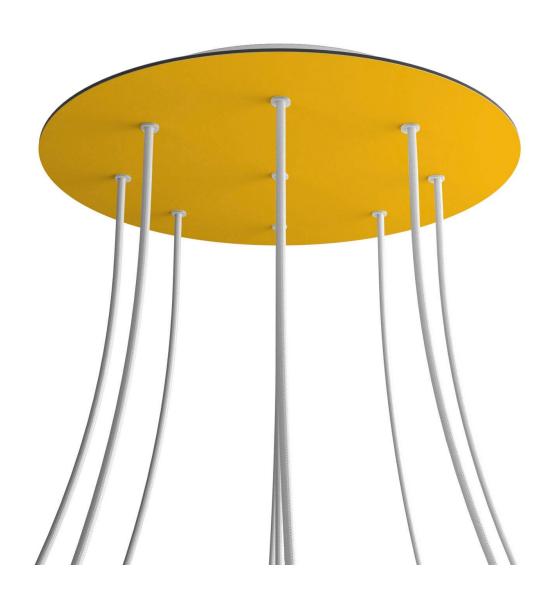

## **Product title:**

9 Holes - EXTRA LARGE Round Ceiling Canopy Kit - Rose One System

#### **Product short description:**

This Rose One Canopy Kit comes with EVERYTHING you need to make your own 9 hole pendant light utilizing our EXTRA LARGE Rose One Canopy & round Cover.

What sets the Rose One System apart from our regular pendant light canopies is that this is a two part system with an extra deep ceiling canopy that allows for easier wiring of connections, as well as a wide cover over the canopy that allows you to create Extra Large pendant lights, swag chandeliers, cluster lights and more with even greater impact.

This Rose One Canopy Kit includes the following: an EXTRA LARGE Rose One Cover (15.75" diameter) with pre-drilled holes; an EXTRA LARGE Extra Deep Rose One Canopy (11.8" diameter); cable clamp strain reliefs; and all brackets & mounting hardware.