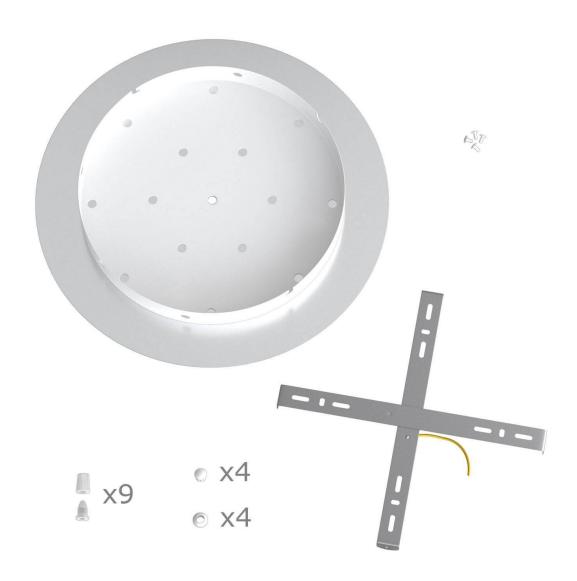

This Rose One Canopy Kit includes the following: an EXTRA LARGE Rose One Cover (15.75" diameter) with pre-drilled holes; an EXTRA LARGE Extra Deep Rose One Canopy (11.8" diameter); cable clamp strain reliefs; and all brackets & mounting hardware.

#### Technical data for EXTRA LARGE Round Ceiling Canopy Kit - Rose One System

- EXTRA LARGE Extra Deep Rose One Ceiling Canopy
- Diameter: 11.8 inchesHeight: 1.38 inches
- Material: metal
- Bracket fasteners
- 4 Caps and 4 rubber grommets are included for side holes
- EXTRA LARGE Rose One Cover
- Material: aluminum or dibond
- Diameter: 15.75 inches
- Hole diameters: 10 mm (3/8")
- Thickness: if aluminum 1 mm, if dibond 3 mm
- Clear plastic cable clamp strain reliefs included (1 per hole)