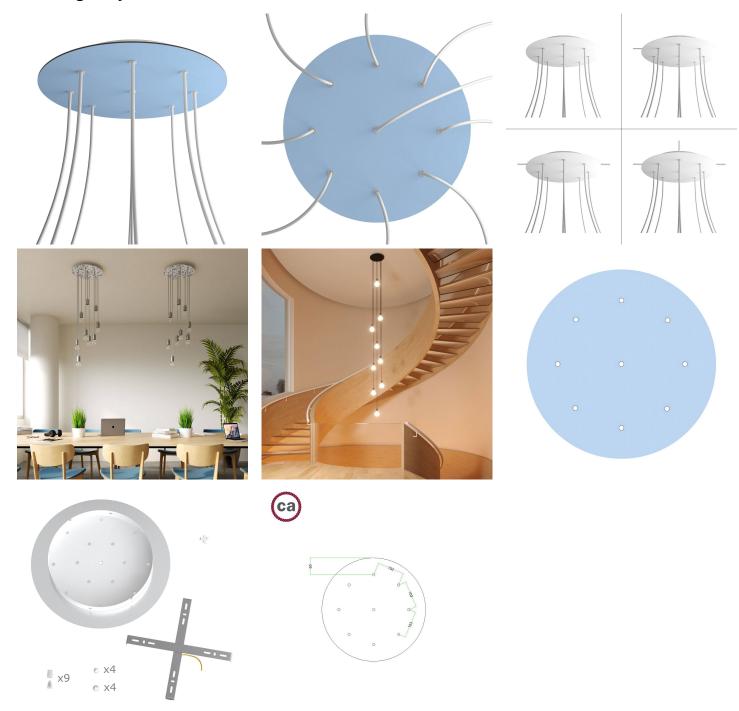

#### **Product short description:**

This Rose One Canopy Kit comes with EVERYTHING you need to make your own 9 hole pendant light utilizing our EXTRA LARGE Rose One Canopy & round Cover.

What sets the Rose One System apart from our regular pendant light canopies is that this is a two part system with an extra deep ceiling canopy that allows for easier wiring of connections, as well as a wide cover over the canopy that allows you to create Extra Large pendant lights, swag chandeliers, cluster lights and more with even greater impact.

This Rose One Canopy Kit includes the following: an EXTRA LARGE Rose One Cover (15.75" diameter) with pre-drilled holes; an EXTRA LARGE Extra Deep Rose One Canopy (11.8" diameter); cable clamp strain reliefs; and all brackets & mounting hardware.

Our Rose One Canopy Kits come in a wide variety of colors and designs. And you can choose from the whichever pre-drilled hole pattern works best for you OR purchase one of our Rose One Cover Un-drilled Blanks and you can create whatever pattern you like!