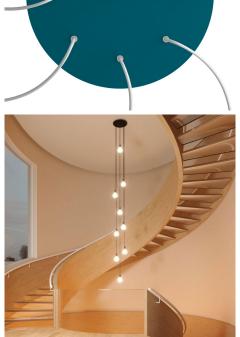

#### **Product short description:**

This Rose One Canopy Kit comes with EVERYTHING you need to make your own 9 hole pendant light utilizing our EXTRA LARGE Rose One Canopy & round Cover.

What sets the Rose One System apart from our regular pendant light canopies is that this is a two part system with an extra deep ceiling canopy that allows for easier wiring of connections, as well as a wide cover over the canopy that allows you to create Extra Large pendant lights, swag chandeliers, cluster lights and more with even greater impact.

Our Rose One Canopy Kits come in a wide variety of colors and designs. And you can choose from the whichever pre-drilled hole pattern works best for you OR purchase one of our Rose One Cover Un-drilled Blanks and you can create whatever pattern you like!