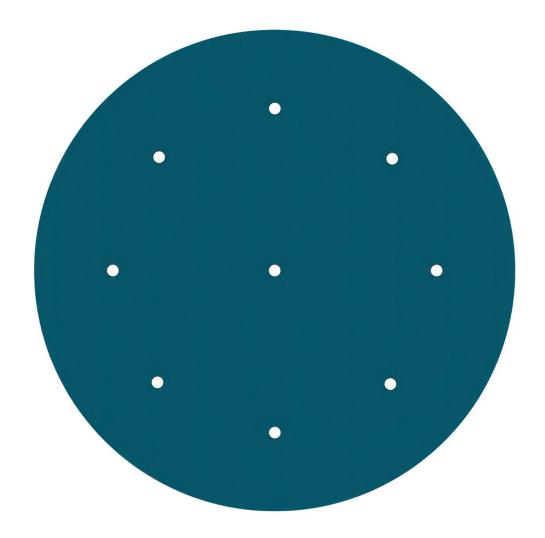

# **Product title:**

9 Holes - EXTRA LARGE Round Ceiling Canopy Kit - Rose One System

#### **Product short description:**

This Rose One Canopy Kit comes with EVERYTHING you need to make your own 9 hole pendant light utilizing our EXTRA LARGE Rose One Canopy & round Cover.

What sets the Rose One System apart from our regular pendant light canopies is that this is a two part system with an extra deep ceiling canopy that allows for easier wiring of connections, as well as a wide cover over the canopy that allows you to create Extra Large pendant lights, swag chandeliers, cluster lights and more with even greater impact.

This Rose One Canopy Kit includes the following: an EXTRA LARGE Rose One Cover (15.75" diameter) with pre-drilled holes; an EXTRA LARGE Extra Deep Rose One Canopy (11.8" diameter); cable clamp strain reliefs; and all brackets & mounting hardware.

#### Technical data for EXTRA LARGE Round Ceiling Canopy Kit - Rose One System

- EXTRA LARGE Extra Deep Rose One Ceiling Canopy
- Diameter: 11.8 inches
- Height: 1.38 inches
- Material: metal
- Bracket fasteners
- 4 Caps and 4 rubber grommets are included for side holes
- EXTRA LARGE Rose One Cover
- Material: aluminum or dibond
- Diameter: 15.75 inches
- Hole diameters: 10 mm (3/8")
- Thickness: if aluminum 1 mm, if dibond 3 mm
- Clear plastic cable clamp strain reliefs included (1 per hole)