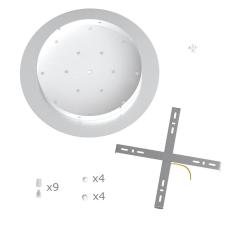

This Rose One Canopy Kit includes the following: an EXTRA LARGE Rose One Cover (15.75" diameter) with pre-drilled holes; an EXTRA LARGE Extra Deep Rose One Canopy (11.8" diameter); cable clamp strain reliefs; and all brackets & mounting hardware.

#### Technical data for EXTRA LARGE Round Ceiling Canopy Kit - Rose One System

- EXTRA LARGE Extra Deep Rose One Ceiling Canopy
- Diameter: 11.8 inches
- Height: 1.38 inches
- Material: metal
- Bracket fasteners
- 4 Caps and 4 rubber grommets are included for side holes
- EXTRA LARGE Rose One Cover
- Material: aluminum or dibond
- Diameter: 15.75 inches
- Hole diameters: 10 mm (3/8")
- Thickness: if aluminum 1 mm, if dibond 3 mm
- Clear plastic cable clamp strain reliefs included (1 per hole)