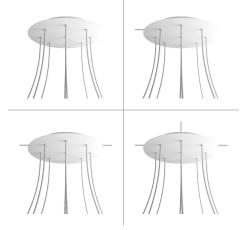

#### **Product short description:**

This Rose One Canopy Kit comes with EVERYTHING you need to make your own 9 hole pendant light utilizing our EXTRA LARGE Rose One Canopy & round Cover.

What sets the Rose One System apart from our regular pendant light canopies is that this is a two part system with an extra deep ceiling canopy that allows for easier wiring of connections, as well as a wide cover over the canopy that allows you to create Extra Large pendant lights, swag chandeliers, cluster lights and more with even greater impact.

This Rose One Canopy Kit includes the following: an EXTRA LARGE Rose One Cover (15.75" diameter) with pre-drilled holes; an EXTRA LARGE Extra Deep Rose One Canopy (11.8" diameter); cable clamp strain reliefs; and all brackets & mounting hardware.