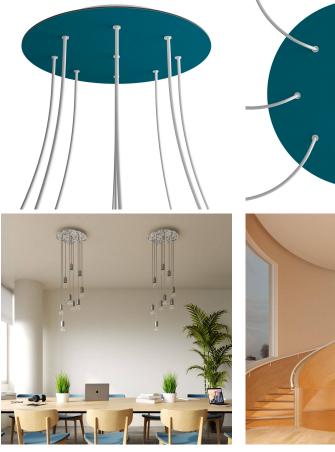

#### **Product short description:**

This Rose One Canopy Kit comes with EVERYTHING you need to make your own 9 hole pendant light utilizing our EXTRA LARGE Rose One Canopy & round Cover.

What sets the Rose One System apart from our regular pendant light canopies is that this is a two part system with an extra deep ceiling canopy that allows for easier wiring of connections, as well as a wide cover over the canopy that allows you to create Extra Large pendant lights, swag chandeliers, cluster lights and more with even greater impact.

This Rose One Canopy Kit includes the following: an EXTRA LARGE Rose One Cover (15.75" diameter) with pre-drilled holes; an EXTRA LARGE Extra Deep Rose One Canopy (11.8" diameter); cable clamp strain reliefs; and all brackets & mounting hardware.

Our Rose One Canopy Kits come in a wide variety of colors and designs. And you can choose from the whichever pre-drilled hole pattern works best for you OR purchase one of our Rose One Cover Un-drilled Blanks and you can create whatever pattern you like!