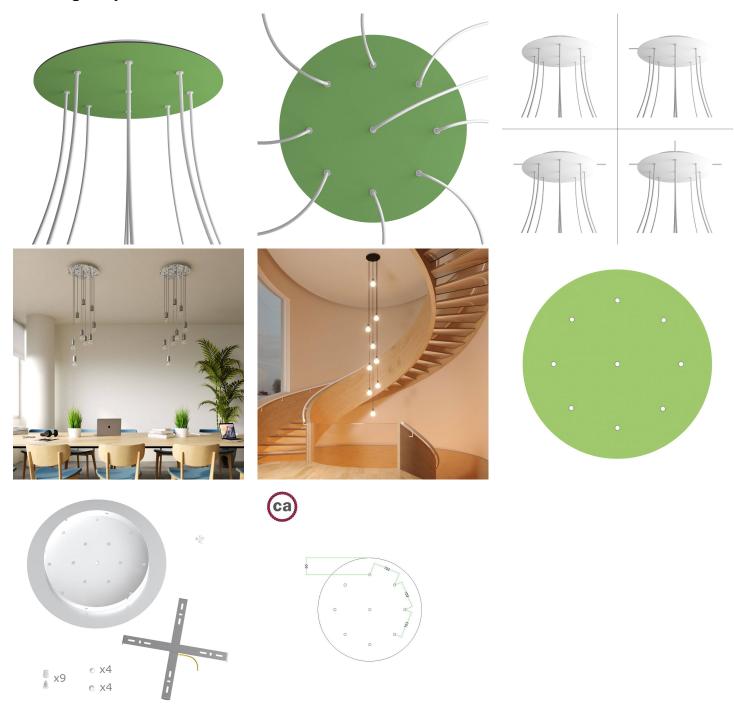

#### **Product short description:**

This Rose One Canopy Kit comes with EVERYTHING you need to make your own 9 hole pendant light utilizing our EXTRA LARGE Rose One Canopy & round Cover.

What sets the Rose One System apart from our regular pendant light canopies is that this is a two part system with an extra deep ceiling canopy that allows for easier wiring of connections, as well as a wide cover over the canopy that allows you to create Extra Large pendant lights, swag chandeliers, cluster lights and more with even greater impact.

This Rose One Canopy Kit includes the following: an EXTRA LARGE Rose One Cover (15.75" diameter) with pre-drilled holes; an EXTRA LARGE Extra Deep Rose One Canopy (11.8" diameter); cable clamp strain reliefs; and all brackets & mounting hardware.

Our Rose One Canopy Kits come in a wide variety of colors and designs. And you can choose from the whichever pre-drilled hole pattern works best for you OR purchase one of our Rose One Cover Un-drilled Blanks and you can create whatever pattern you like!

#### Technical data for EXTRA LARGE Round Ceiling Canopy Kit - Rose One System

- EXTRA LARGE Extra Deep Rose One Ceiling Canopy
- Diameter: 11.8 inchesHeight: 1.38 inches
- Material: metal
- Bracket fasteners
- 4 Caps and 4 rubber grommets are included for side holes
- EXTRA LARGE Rose One Cover
- Material: aluminum or dibond
- Diameter: 15.75 inches
- Hole diameters: 10 mm (3/8")
- Thickness: if aluminum 1 mm, if dibond 3 mm
- Clear plastic cable clamp strain reliefs included (1 per hole)