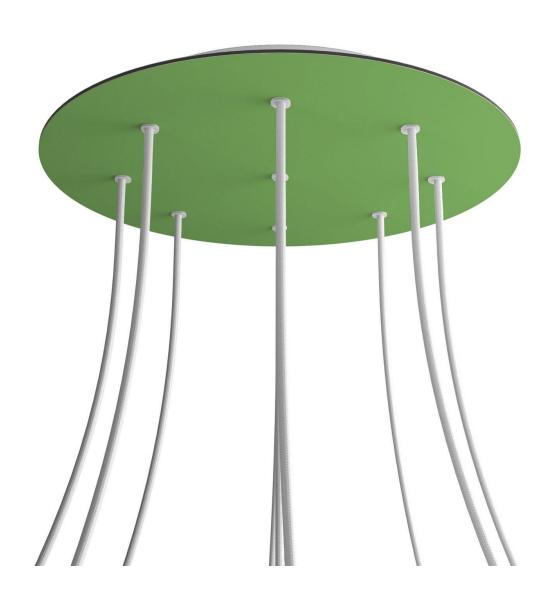

#### **Product short description:**

This Rose One Canopy Kit comes with EVERYTHING you need to make your own 9 hole pendant light utilizing our EXTRA LARGE Rose One Canopy & round Cover.

What sets the Rose One System apart from our regular pendant light canopies is that this is a two part system with an extra deep ceiling canopy that allows for easier wiring of connections, as well as a wide cover over the canopy that allows you to create Extra Large pendant lights, swag chandeliers, cluster lights and more with even greater impact.

This Rose One Canopy Kit includes the following: an EXTRA LARGE Rose One Cover (15.75" diameter) with pre-drilled holes; an EXTRA LARGE Extra Deep Rose One Canopy (11.8" diameter); cable clamp strain reliefs; and all brackets & mounting hardware.

#### Technical data for EXTRA LARGE Round Ceiling Canopy Kit - Rose One System

- EXTRA LARGE Extra Deep Rose One Ceiling Canopy
- Diameter: 11.8 inchesHeight: 1.38 inches
- Material: metal
- Bracket fasteners
- 4 Caps and 4 rubber grommets are included for side holes
- EXTRA LARGE Rose One Cover
- Material: aluminum or dibond
- Diameter: 15.75 inches
- Hole diameters: 10 mm (3/8")
- Thickness: if aluminum 1 mm, if dibond 3 mm
- Clear plastic cable clamp strain reliefs included (1 per hole)