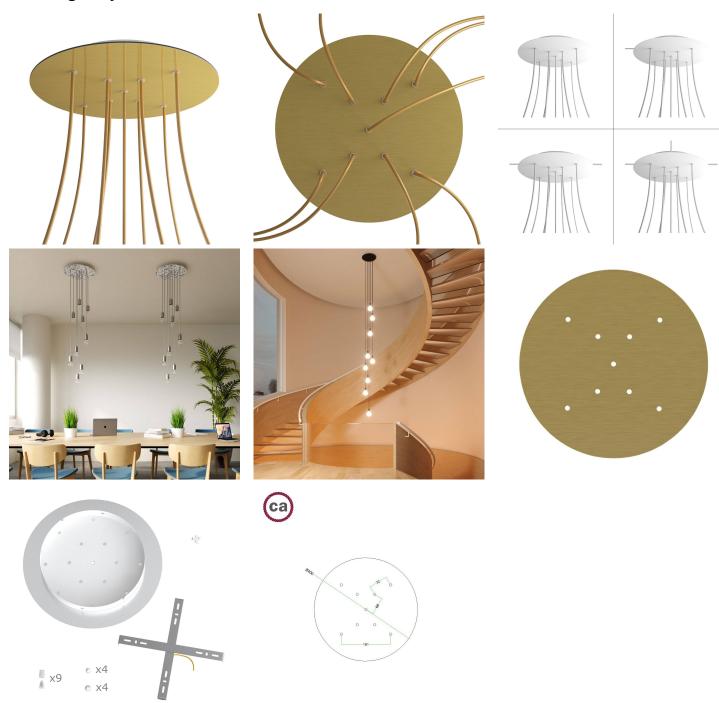

#### **Product short description:**

This Rose One Canopy Kit comes with EVERYTHING you need to make your own 9 hole pendant light utilizing our EXTRA LARGE Rose One Canopy & round Cover.

What sets the Rose One System apart from our regular pendant light canopies is that this is a two part system with an extra deep ceiling canopy that allows for easier wiring of connections, as well as a wide cover over the canopy that allows you to create Extra Large pendant lights, swag chandeliers, cluster lights and more with even greater impact.

This Rose One Canopy Kit includes the following: an EXTRA LARGE Rose One Cover (15.75" diameter) with pre-drilled holes; an EXTRA LARGE Extra Deep Rose One Canopy (11.8" diameter); cable clamp strain reliefs; and all brackets & mounting hardware.

Our Rose One Canopy Kits come in a wide variety of colors and designs. And you can choose from the whichever pre-drilled hole pattern works best for you OR purchase one of our Rose One Cover Un-drilled Blanks and you can create whatever pattern you like!

#### Technical data for EXTRA LARGE Round Ceiling Canopy Kit - Rose One System

- EXTRA LARGE Extra Deep Rose One Ceiling Canopy
- Diameter: 11.8 inchesHeight: 1.38 inches
- Material: metal
- Bracket fasteners
- 4 Caps and 4 rubber grommets are included for side holes
- EXTRA LARGE Rose One Cover
- Material: aluminum or dibond
- Diameter: 15.75 inches
- Hole diameters: 10 mm (3/8")
- Thickness: if aluminum 1 mm, if dibond 3 mm
- Clear plastic cable clamp strain reliefs included (1 per hole)