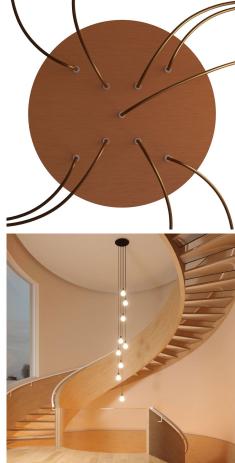

#### **Product short description:**

This Rose One Canopy Kit comes with EVERYTHING you need to make your own 9 hole pendant light utilizing our EXTRA LARGE Rose One Canopy & round Cover.

What sets the Rose One System apart from our regular pendant light canopies is that this is a two part system with an extra deep ceiling canopy that allows for easier wiring of connections, as well as a wide cover over the canopy that allows you to create Extra Large pendant lights, swag chandeliers, cluster lights and more with even greater impact.

Our Rose One Canopy Kits come in a wide variety of colors and designs. And you can choose from the whichever pre-drilled hole pattern works best for you OR purchase one of our Rose One Cover Un-drilled Blanks and you can create whatever pattern you like!