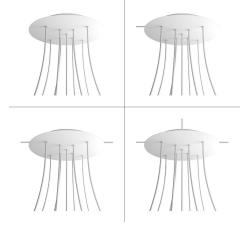

# **Product title:**

9 X-Shaped Holes - EXTRA LARGE Round Ceiling Canopy Kit - Rose One System

#### **Product short description:**

This Rose One Canopy Kit comes with EVERYTHING you need to make your own 9 hole pendant light utilizing our EXTRA LARGE Rose One Canopy & round Cover.

What sets the Rose One System apart from our regular pendant light canopies is that this is a two part system with an extra deep ceiling canopy that allows for easier wiring of connections, as well as a wide cover over the canopy that allows you to create Extra Large pendant lights, swag chandeliers, cluster lights and more with even greater impact.

This Rose One Canopy Kit includes the following: an EXTRA LARGE Rose One Cover (15.75" diameter) with pre-drilled holes; an EXTRA LARGE Extra Deep Rose One Canopy (11.8" diameter); cable clamp strain reliefs; and all brackets & mounting hardware.