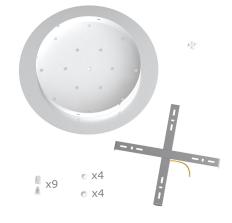

This Rose One Canopy Kit includes the following: an EXTRA LARGE Rose One Cover (15.75" diameter) with pre-drilled holes; an EXTRA LARGE Extra Deep Rose One Canopy (11.8" diameter); cable clamp strain reliefs; and all brackets & mounting hardware.

#### Technical data for EXTRA LARGE Round Ceiling Canopy Kit - Rose One System

- EXTRA LARGE Extra Deep Rose One Ceiling Canopy
- Diameter: 11.8 inches
- Height: 1.38 inches
- Material: metal
- Bracket fasteners
- 4 Caps and 4 rubber grommets are included for side holes
- EXTRA LARGE Rose One Cover
- Material: aluminum or dibond
- Diameter: 15.75 inches
- Hole diameters: 10 mm (3/8")
- Thickness: if aluminum 1 mm, if dibond 3 mm
- Clear plastic cable clamp strain reliefs included (1 per hole)