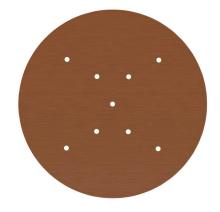

# **Product title:**

9 X-Shaped Holes - EXTRA LARGE Round Ceiling Canopy Kit - Rose One System

This Rose One Canopy Kit includes the following: an EXTRA LARGE Rose One Cover (15.75" diameter) with pre-drilled holes; an EXTRA LARGE Extra Deep Rose One Canopy (11.8" diameter); cable clamp strain reliefs; and all brackets & mounting hardware.

#### Technical data for EXTRA LARGE Round Ceiling Canopy Kit - Rose One System

- EXTRA LARGE Extra Deep Rose One Ceiling Canopy
- Diameter: 11.8 inches
- Height: 1.38 inches
- Material: metal
- Bracket fasteners
- 4 Caps and 4 rubber grommets are included for side holes
- EXTRA LARGE Rose One Cover
- Material: aluminum or dibond
- Diameter: 15.75 inches
- Hole diameters: 10 mm (3/8")
- Thickness: if aluminum 1 mm, if dibond 3 mm
- Clear plastic cable clamp strain reliefs included (1 per hole)