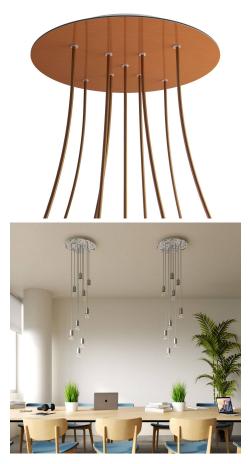

#### **Product short description:**

This Rose One Canopy Kit comes with EVERYTHING you need to make your own 9 hole pendant light utilizing our EXTRA LARGE Rose One Canopy & round Cover.

What sets the Rose One System apart from our regular pendant light canopies is that this is a two part system with an extra deep ceiling canopy that allows for easier wiring of connections, as well as a wide cover over the canopy that allows you to create Extra Large pendant lights, swag chandeliers, cluster lights and more with even greater impact.

This Rose One Canopy Kit includes the following: an EXTRA LARGE Rose One Cover (15.75" diameter) with pre-drilled holes; an EXTRA LARGE Extra Deep Rose One Canopy (11.8" diameter); cable clamp strain reliefs; and all brackets & mounting hardware.

Our Rose One Canopy Kits come in a wide variety of colors and designs. And you can choose from the whichever pre-drilled hole pattern works best for you OR purchase one of our Rose One Cover Un-drilled Blanks and you can create whatever pattern you like!