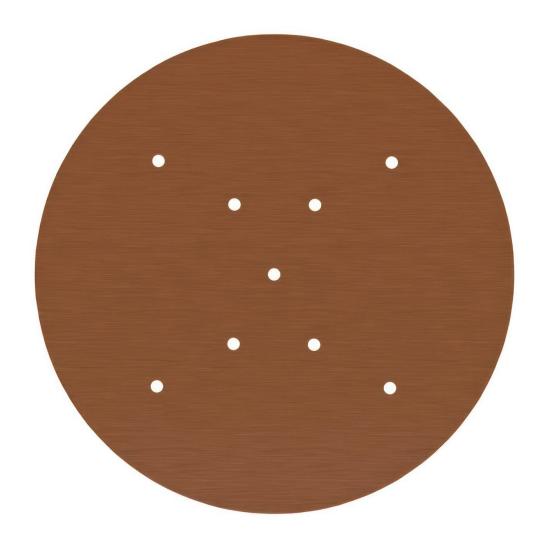

This Rose One Canopy Kit includes the following: an EXTRA LARGE Rose One Cover (15.75" diameter) with pre-drilled holes; an EXTRA LARGE Extra Deep Rose One Canopy (11.8" diameter); cable clamp strain reliefs; and all brackets & mounting hardware.

#### Technical data for EXTRA LARGE Round Ceiling Canopy Kit - Rose One System

- EXTRA LARGE Extra Deep Rose One Ceiling Canopy
- Diameter: 11.8 inches
- Height: 1.38 inches
- Material: metal
- Bracket fasteners
- 4 Caps and 4 rubber grommets are included for side holes
- EXTRA LARGE Rose One Cover
- Material: aluminum or dibond
- Diameter: 15.75 inches
- Hole diameters: 10 mm (3/8")
- Thickness: if aluminum 1 mm, if dibond 3 mm
- Clear plastic cable clamp strain reliefs included (1 per hole)