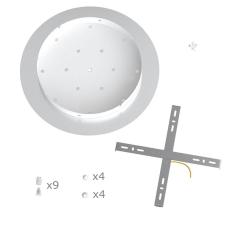

This Rose One Canopy Kit includes the following: an EXTRA LARGE Rose One Cover (15.75" diameter) with pre-drilled holes; an EXTRA LARGE Extra Deep Rose One Canopy (11.8" diameter); cable clamp strain reliefs; and all brackets & mounting hardware.

#### Technical data for EXTRA LARGE Round Ceiling Canopy Kit - Rose One System

- EXTRA LARGE Extra Deep Rose One Ceiling Canopy
- Diameter: 11.8 inches
- Height: 1.38 inches
- Material: metal
- Bracket fasteners
- 4 Caps and 4 rubber grommets are included for side holes
- EXTRA LARGE Rose One Cover
- Material: aluminum or dibond
- Diameter: 15.75 inches
- Hole diameters: 10 mm (3/8")
- Thickness: if aluminum 1 mm, if dibond 3 mm
- Clear plastic cable clamp strain reliefs included (1 per hole)