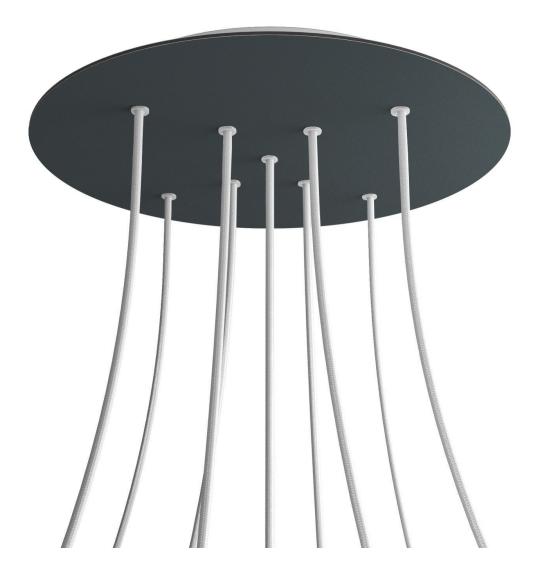

#### **Product short description:**

This Rose One Canopy Kit comes with EVERYTHING you need to make your own 9 hole pendant light utilizing our EXTRA LARGE Rose One Canopy & round Cover.

What sets the Rose One System apart from our regular pendant light canopies is that this is a two part system with an extra deep ceiling canopy that allows for easier wiring of connections, as well as a wide cover over the canopy that allows you to create Extra Large pendant lights, swag chandeliers, cluster lights and more with even greater impact.

This Rose One Canopy Kit includes the following: an EXTRA LARGE Rose One Cover (15.75" diameter) with pre-drilled holes; an EXTRA LARGE Extra Deep Rose One Canopy (11.8" diameter); cable clamp strain reliefs; and all brackets & mounting hardware.

#### Technical data for EXTRA LARGE Round Ceiling Canopy Kit - Rose One System

- EXTRA LARGE Extra Deep Rose One Ceiling Canopy
- Diameter: 11.8 inches
- Height: 1.38 inches
- Material: metal
- Bracket fasteners
- 4 Caps and 4 rubber grommets are included for side holes
- EXTRA LARGE Rose One Cover
- Material: aluminum or dibond
- Diameter: 15.75 inches
- Hole diameters: 10 mm (3/8")
- Thickness: if aluminum 1 mm, if dibond 3 mm
- Clear plastic cable clamp strain reliefs included (1 per hole)