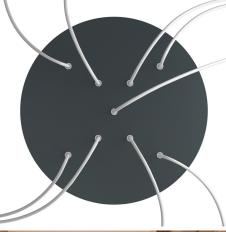

#### **Product short description:**

This Rose One Canopy Kit comes with EVERYTHING you need to make your own 9 hole pendant light utilizing our EXTRA LARGE Rose One Canopy & round Cover.

What sets the Rose One System apart from our regular pendant light canopies is that this is a two part system with an extra deep ceiling canopy that allows for easier wiring of connections, as well as a wide cover over the canopy that allows you to create Extra Large pendant lights, swag chandeliers, cluster lights and more with even greater impact.

This Rose One Canopy Kit includes the following: an EXTRA LARGE Rose One Cover (15.75" diameter) with pre-drilled holes; an EXTRA LARGE Extra Deep Rose One Canopy (11.8" diameter); cable clamp strain reliefs; and all brackets & mounting hardware.

#### Technical data for EXTRA LARGE Round Ceiling Canopy Kit - Rose One System

- EXTRA LARGE Extra Deep Rose One Ceiling Canopy
- Diameter: 11.8 inches
- Height: 1.38 inches
- Material: metal
- Bracket fasteners
- 4 Caps and 4 rubber grommets are included for side holes
- EXTRA LARGE Rose One Cover
- Material: aluminum or dibond
- Diameter: 15.75 inches
- Hole diameters: 10 mm (3/8")
- Thickness: if aluminum 1 mm, if dibond 3 mm
- Clear plastic cable clamp strain reliefs included (1 per hole)