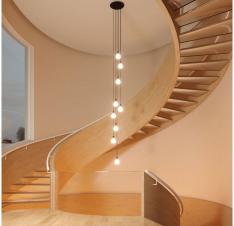

#### **Product short description:**

This Rose One Canopy Kit comes with EVERYTHING you need to make your own 9 hole pendant light utilizing our EXTRA LARGE Rose One Canopy & round Cover.

What sets the Rose One System apart from our regular pendant light canopies is that this is a two part system with an extra deep ceiling canopy that allows for easier wiring of connections, as well as a wide cover over the canopy that allows you to create Extra Large pendant lights, swag chandeliers, cluster lights and more with even greater impact.

This Rose One Canopy Kit includes the following: an EXTRA LARGE Rose One Cover (15.75" diameter) with pre-drilled holes; an EXTRA LARGE Extra Deep Rose One Canopy (11.8" diameter); cable clamp strain reliefs; and all brackets & mounting hardware.