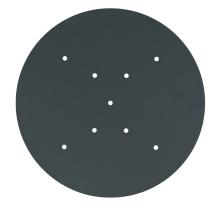

This Rose One Canopy Kit includes the following: an EXTRA LARGE Rose One Cover (15.75" diameter) with pre-drilled holes; an EXTRA LARGE Extra Deep Rose One Canopy (11.8" diameter); cable clamp strain reliefs; and all brackets & mounting hardware.

Our Rose One Canopy Kits come in a wide variety of colors and designs. And you can choose from the whichever pre-drilled hole pattern works best for you OR purchase one of our Rose One Cover Un-drilled Blanks and you can create whatever pattern you like!

#### Technical data for EXTRA LARGE Round Ceiling Canopy Kit - Rose One System

- EXTRA LARGE Extra Deep Rose One Ceiling Canopy
- Diameter: 11.8 inches
- Height: 1.38 inches
- Material: metal
- Bracket fasteners
- 4 Caps and 4 rubber grommets are included for side holes
- EXTRA LARGE Rose One Cover
- Material: aluminum or dibond
- Diameter: 15.75 inches
- Hole diameters: 10 mm (3/8")
- Thickness: if aluminum 1 mm, if dibond 3 mm
- Clear plastic cable clamp strain reliefs included (1 per hole)