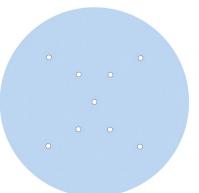

This Rose One Canopy Kit includes the following: an EXTRA LARGE Rose One Cover (15.75" diameter) with pre-drilled holes; an EXTRA LARGE Extra Deep Rose One Canopy (11.8" diameter); cable clamp strain reliefs; and all brackets & mounting hardware.

#### Technical data for EXTRA LARGE Round Ceiling Canopy Kit - Rose One System

- EXTRA LARGE Extra Deep Rose One Ceiling Canopy
- Diameter: 11.8 inches
- Height: 1.38 inches
- Material: metal
- Bracket fasteners
- 4 Caps and 4 rubber grommets are included for side holes
- EXTRA LARGE Rose One Cover
- Material: aluminum or dibond
- Diameter: 15.75 inches
- Hole diameters: 10 mm (3/8")
- Thickness: if aluminum 1 mm, if dibond 3 mm
- Clear plastic cable clamp strain reliefs included (1 per hole)