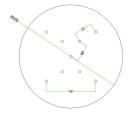

#### Technical data for EXTRA LARGE Round Ceiling Canopy Kit - Rose One System

- EXTRA LARGE Extra Deep Rose One Ceiling Canopy
- Diameter: 11.8 inches
- Height: 1.38 inches
- Material: metal
- Bracket fasteners
- 4 Caps and 4 rubber grommets are included for side holes
- EXTRA LARGE Rose One Cover
- Material: aluminum or dibond
- Diameter: 15.75 inches
- Hole diameters: 10 mm (3/8")
- Thickness: if aluminum 1 mm, if dibond 3 mm
- Clear plastic cable clamp strain reliefs included (1 per hole)