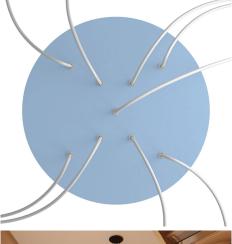

#### **Product short description:**

This Rose One Canopy Kit comes with EVERYTHING you need to make your own 9 hole pendant light utilizing our EXTRA LARGE Rose One Canopy & round Cover.

What sets the Rose One System apart from our regular pendant light canopies is that this is a two part system with an extra deep ceiling canopy that allows for easier wiring of connections, as well as a wide cover over the canopy that allows you to create Extra Large pendant lights, swag chandeliers, cluster lights and more with even greater impact.

This Rose One Canopy Kit includes the following: an EXTRA LARGE Rose One Cover (15.75" diameter) with pre-drilled holes; an EXTRA LARGE Extra Deep Rose One Canopy (11.8" diameter); cable clamp strain reliefs; and all brackets & mounting hardware.

#### Technical data for EXTRA LARGE Round Ceiling Canopy Kit - Rose One System

- EXTRA LARGE Extra Deep Rose One Ceiling Canopy
- Diameter: 11.8 inches
- Height: 1.38 inches
- Material: metal
- Bracket fasteners
- 4 Caps and 4 rubber grommets are included for side holes
- EXTRA LARGE Rose One Cover
- Material: aluminum or dibond
- Diameter: 15.75 inches
- Hole diameters: 10 mm (3/8")
- Thickness: if aluminum 1 mm, if dibond 3 mm
- Clear plastic cable clamp strain reliefs included (1 per hole)