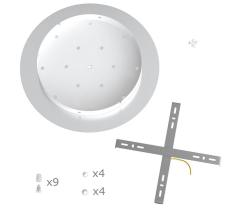

This Rose One Canopy Kit includes the following: an EXTRA LARGE Rose One Cover (15.75" diameter) with pre-drilled holes; an EXTRA LARGE Extra Deep Rose One Canopy (11.8" diameter); cable clamp strain reliefs; and all brackets & mounting hardware.

#### Technical data for EXTRA LARGE Round Ceiling Canopy Kit - Rose One System

- EXTRA LARGE Extra Deep Rose One Ceiling Canopy
- Diameter: 11.8 inches
- Height: 1.38 inches
- Material: metal
- Bracket fasteners
- 4 Caps and 4 rubber grommets are included for side holes
- EXTRA LARGE Rose One Cover
- Material: aluminum or dibond
- Diameter: 15.75 inches
- Hole diameters: 10 mm (3/8")
- Thickness: if aluminum 1 mm, if dibond 3 mm
- Clear plastic cable clamp strain reliefs included (1 per hole)