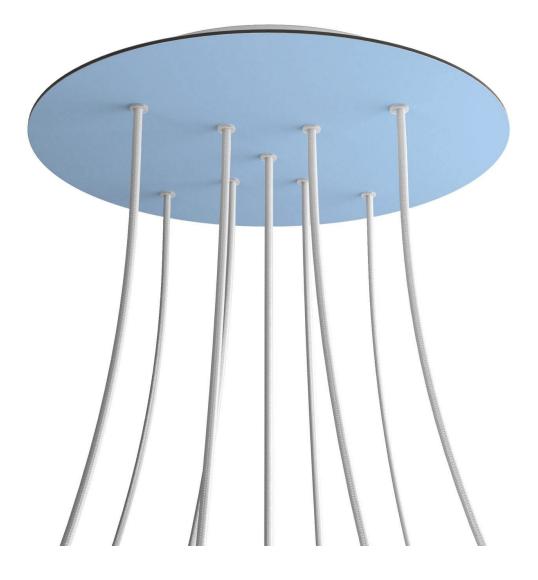

#### **Product short description:**

This Rose One Canopy Kit comes with EVERYTHING you need to make your own 9 hole pendant light utilizing our EXTRA LARGE Rose One Canopy & round Cover.

What sets the Rose One System apart from our regular pendant light canopies is that this is a two part system with an extra deep ceiling canopy that allows for easier wiring of connections, as well as a wide cover over the canopy that allows you to create Extra Large pendant lights, swag chandeliers, cluster lights and more with even greater impact.

This Rose One Canopy Kit includes the following: an EXTRA LARGE Rose One Cover (15.75" diameter) with pre-drilled holes; an EXTRA LARGE Extra Deep Rose One Canopy (11.8" diameter); cable clamp strain reliefs; and all brackets & mounting hardware.

#### Technical data for EXTRA LARGE Round Ceiling Canopy Kit - Rose One System

- EXTRA LARGE Extra Deep Rose One Ceiling Canopy
- Diameter: 11.8 inches
- Height: 1.38 inches
- Material: metal
- Bracket fasteners
- 4 Caps and 4 rubber grommets are included for side holes
- EXTRA LARGE Rose One Cover
- Material: aluminum or dibond
- Diameter: 15.75 inches
- Hole diameters: 10 mm (3/8")
- Thickness: if aluminum 1 mm, if dibond 3 mm
- Clear plastic cable clamp strain reliefs included (1 per hole)