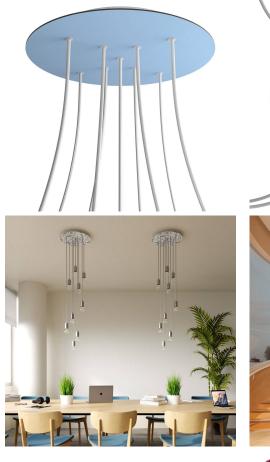

#### **Product short description:**

This Rose One Canopy Kit comes with EVERYTHING you need to make your own 9 hole pendant light utilizing our EXTRA LARGE Rose One Canopy & round Cover.

What sets the Rose One System apart from our regular pendant light canopies is that this is a two part system with an extra deep ceiling canopy that allows for easier wiring of connections, as well as a wide cover over the canopy that allows you to create Extra Large pendant lights, swag chandeliers, cluster lights and more with even greater impact.

This Rose One Canopy Kit includes the following: an EXTRA LARGE Rose One Cover (15.75" diameter) with pre-drilled holes; an EXTRA LARGE Extra Deep Rose One Canopy (11.8" diameter); cable clamp strain reliefs; and all brackets & mounting hardware.

Our Rose One Canopy Kits come in a wide variety of colors and designs. And you can choose from the whichever pre-drilled hole pattern works best for you OR purchase one of our Rose One Cover Un-drilled Blanks and you can create whatever pattern you like!