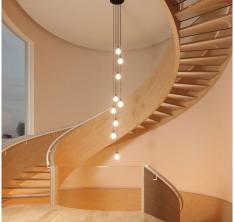

#### **Product short description:**

This Rose One Canopy Kit comes with EVERYTHING you need to make your own 9 hole pendant light utilizing our EXTRA LARGE Rose One Canopy & round Cover.

What sets the Rose One System apart from our regular pendant light canopies is that this is a two part system with an extra deep ceiling canopy that allows for easier wiring of connections, as well as a wide cover over the canopy that allows you to create Extra Large pendant lights, swag chandeliers, cluster lights and more with even greater impact.

This Rose One Canopy Kit includes the following: an EXTRA LARGE Rose One Cover (15.75" diameter) with pre-drilled holes; an EXTRA LARGE Extra Deep Rose One Canopy (11.8" diameter); cable clamp strain reliefs; and all brackets & mounting hardware.