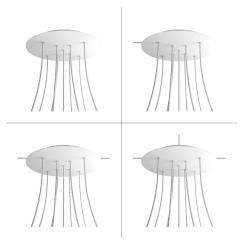

#### **Product short description:**

This Rose One Canopy Kit comes with EVERYTHING you need to make your own 9 hole pendant light utilizing our EXTRA LARGE Rose One Canopy & round Cover.

What sets the Rose One System apart from our regular pendant light canopies is that this is a two part system with an extra deep ceiling canopy that allows for easier wiring of connections, as well as a wide cover over the canopy that allows you to create Extra Large pendant lights, swag chandeliers, cluster lights and more with even greater impact.

This Rose One Canopy Kit includes the following: an EXTRA LARGE Rose One Cover (15.75" diameter) with pre-drilled holes; an EXTRA LARGE Extra Deep Rose One Canopy (11.8" diameter); cable clamp strain reliefs; and all brackets & mounting hardware.

Our Rose One Canopy Kits come in a wide variety of colors and designs. And you can choose from the whichever pre-drilled hole pattern works best for you OR purchase one of our Rose One Cover Un-drilled Blanks and you can create whatever pattern you like!