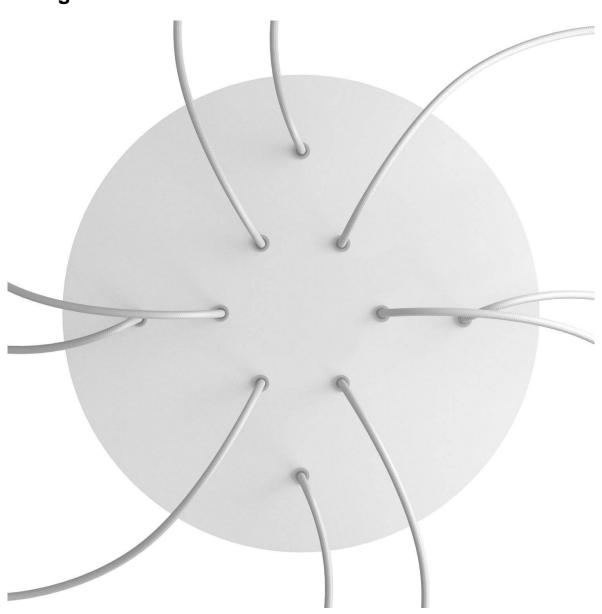

#### **Product short description:**

This Rose One Canopy Kit comes with EVERYTHING you need to make your own 10 hole pendant light utilizing our EXTRA LARGE Rose One Canopy & round Cover.

What sets the Rose One System apart from our regular pendant light canopies is that this is a two part system with an extra deep ceiling canopy that allows for easier wiring of connections, as well as a wide cover over the canopy that allows you to create Extra Large pendant lights, swag chandeliers, cluster lights and more with even greater impact.

This Rose One Canopy Kit includes the following: an EXTRA LARGE Rose One Cover (15.75" diameter) with pre-drilled holes; an EXTRA LARGE Extra Deep Rose One Canopy (11.8" diameter); cable clamp strain reliefs; and all brackets & mounting hardware.

#### Technical data for EXTRA LARGE Round Ceiling Canopy Kit - Rose One System

- EXTRA LARGE Extra Deep Rose One Ceiling Canopy
- Diameter: 11.8 inchesHeight: 1.38 inches
- Material: metal
- Bracket fasteners
- 4 Caps and 4 rubber grommets are included for side holes
- EXTRA LARGE Rose One Cover
- Material: aluminum or dibond
- Diameter: 15.75 inches
- Hole diameters: 10 mm (3/8")
- Thickness: if aluminum 1 mm, if dibond 3 mm
- Clear plastic cable clamp strain reliefs included (1 per hole)