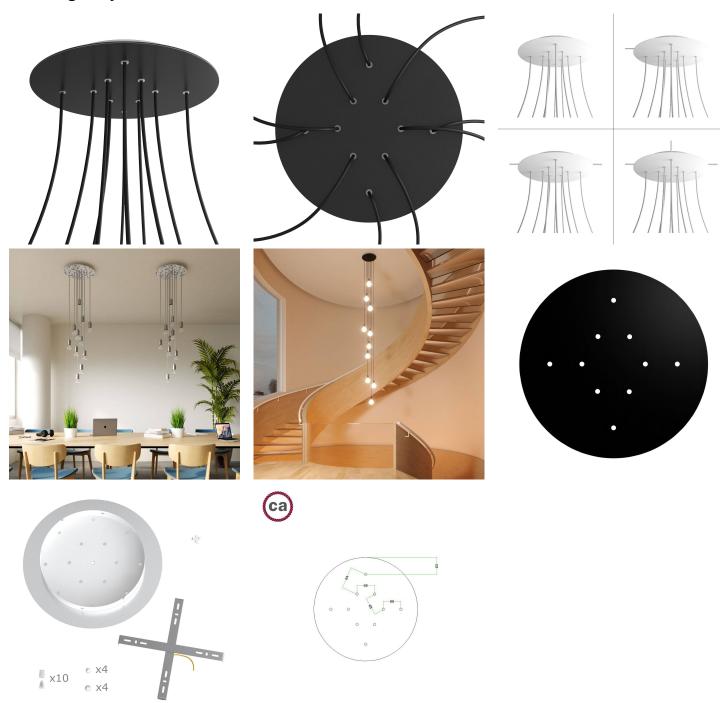

## **Product title:**

10 Holes - EXTRA LARGE Round Ceiling Canopy Kit - Rose One System

#### **Product short description:**

This Rose One Canopy Kit comes with EVERYTHING you need to make your own 10 hole pendant light utilizing our EXTRA LARGE Rose One Canopy & round Cover.

What sets the Rose One System apart from our regular pendant light canopies is that this is a two part system with an extra deep ceiling canopy that allows for easier wiring of connections, as well as a wide cover over the canopy that allows you to create Extra Large pendant lights, swag chandeliers, cluster lights and more with even greater impact.

This Rose One Canopy Kit includes the following: an EXTRA LARGE Rose One Cover (15.75" diameter) with pre-drilled holes; an EXTRA LARGE Extra Deep Rose One Canopy (11.8" diameter); cable clamp strain reliefs; and all brackets & mounting hardware.

Our Rose One Canopy Kits come in a wide variety of colors and designs. And you can choose from the whichever pre-drilled hole pattern works best for you OR purchase one of our Rose One Cover Un-drilled Blanks and you can create whatever pattern you like!

#### Technical data for EXTRA LARGE Round Ceiling Canopy Kit - Rose One System

- EXTRA LARGE Extra Deep Rose One Ceiling Canopy
- Diameter: 11.8 inchesHeight: 1.38 inches
- Material: metal
- Bracket fasteners
- 4 Caps and 4 rubber grommets are included for side holes
- EXTRA LARGE Rose One Cover
- Material: aluminum or dibond
- Diameter: 15.75 inches
- Hole diameters: 10 mm (3/8")
- Thickness: if aluminum 1 mm, if dibond 3 mm
- Clear plastic cable clamp strain reliefs included (1 per hole)