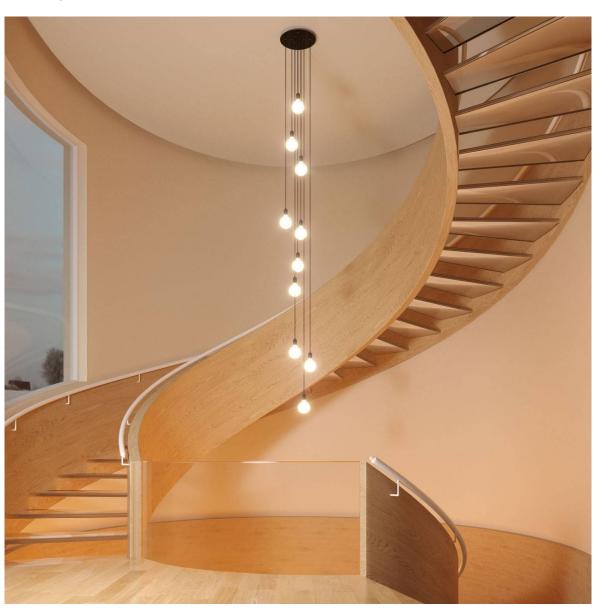

#### **Product short description:**

This Rose One Canopy Kit comes with EVERYTHING you need to make your own 10 hole pendant light utilizing our EXTRA LARGE Rose One Canopy & round Cover.

What sets the Rose One System apart from our regular pendant light canopies is that this is a two part system with an extra deep ceiling canopy that allows for easier wiring of connections, as well as a wide cover over the canopy that allows you to create Extra Large pendant lights, swag chandeliers, cluster lights and more with even greater impact.

This Rose One Canopy Kit includes the following: an EXTRA LARGE Rose One Cover (15.75" diameter) with pre-drilled holes; an EXTRA LARGE Extra Deep Rose One Canopy (11.8" diameter); cable clamp strain reliefs; and all brackets & mounting hardware.

Our Rose One Canopy Kits come in a wide variety of colors and designs. And you can choose from the whichever pre-drilled hole pattern works best for you OR purchase one of our Rose One Cover Un-drilled Blanks and you can create whatever pattern you like!

#### Technical data for EXTRA LARGE Round Ceiling Canopy Kit - Rose One System

- EXTRA LARGE Extra Deep Rose One Ceiling Canopy
- Diameter: 11.8 inchesHeight: 1.38 inches
- Material: metal
- Bracket fasteners
- 4 Caps and 4 rubber grommets are included for side holes
- EXTRA LARGE Rose One Cover
- Material: aluminum or dibond
- Diameter: 15.75 inches
- Hole diameters: 10 mm (3/8")
- Thickness: if aluminum 1 mm, if dibond 3 mm
- Clear plastic cable clamp strain reliefs included (1 per hole)