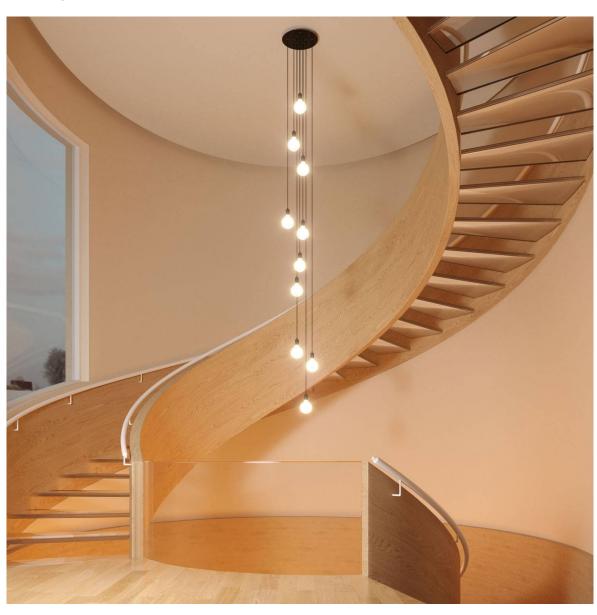

#### **Product short description:**

This Rose One Canopy Kit comes with EVERYTHING you need to make your own 10 hole pendant light utilizing our EXTRA LARGE Rose One Canopy & round Cover.

What sets the Rose One System apart from our regular pendant light canopies is that this is a two part system with an extra deep ceiling canopy that allows for easier wiring of connections, as well as a wide cover over the canopy that allows you to create Extra Large pendant lights, swag chandeliers, cluster lights and more with even greater impact.

This Rose One Canopy Kit includes the following: an EXTRA LARGE Rose One Cover (15.75" diameter) with pre-drilled holes; an EXTRA LARGE Extra Deep Rose One Canopy (11.8" diameter); cable clamp strain reliefs; and all brackets & mounting hardware.