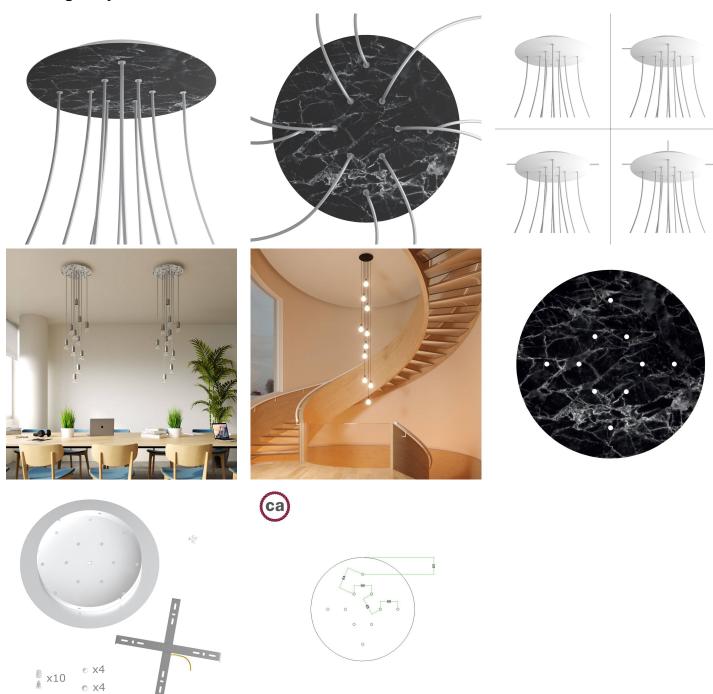

#### **Product short description:**

This Rose One Canopy Kit comes with EVERYTHING you need to make your own 10 hole pendant light utilizing our EXTRA LARGE Rose One Canopy & round Cover.

What sets the Rose One System apart from our regular pendant light canopies is that this is a two part system with an extra deep ceiling canopy that allows for easier wiring of connections, as well as a wide cover over the canopy that allows you to create Extra Large pendant lights, swag chandeliers, cluster lights and more with even greater impact.

This Rose One Canopy Kit includes the following: an EXTRA LARGE Rose One Cover (15.75" diameter) with pre-drilled holes; an EXTRA LARGE Extra Deep Rose One Canopy (11.8" diameter); cable clamp strain reliefs; and all brackets & mounting hardware.

Our Rose One Canopy Kits come in a wide variety of colors and designs. And you can choose from the whichever pre-drilled hole pattern works best for you OR purchase one of our Rose One Cover Un-drilled Blanks and you can create whatever pattern you like!

#### Technical data for EXTRA LARGE Round Ceiling Canopy Kit - Rose One System

- EXTRA LARGE Extra Deep Rose One Ceiling Canopy
- Diameter: 11.8 inchesHeight: 1.38 inches
- Material: metal
- Bracket fasteners
- 4 Caps and 4 rubber grommets are included for side holes
- EXTRA LARGE Rose One Cover
- Material: aluminum or dibond
- Diameter: 15.75 inches
- Hole diameters: 10 mm (3/8")
- Thickness: if aluminum 1 mm, if dibond 3 mm
- Clear plastic cable clamp strain reliefs included (1 per hole)