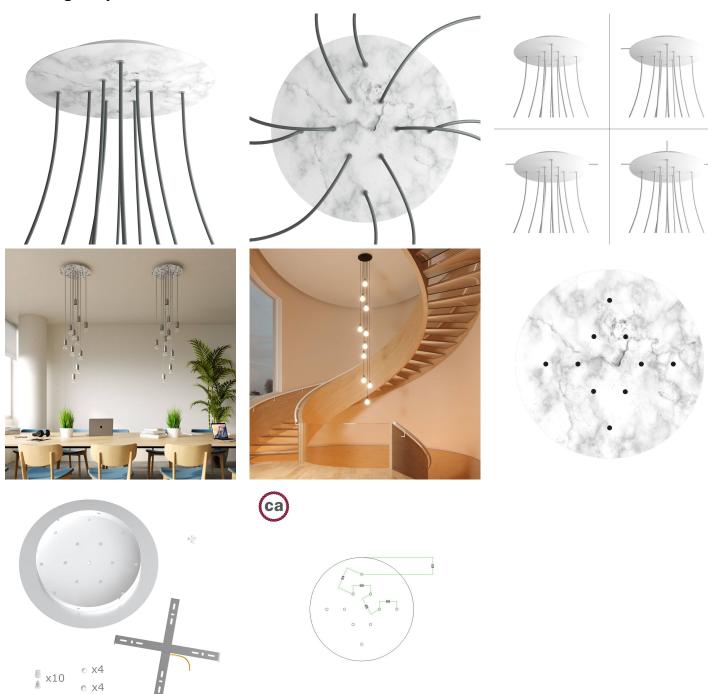

This Rose One Canopy Kit includes the following: an EXTRA LARGE Rose One Cover (15.75" diameter) with pre-drilled holes; an EXTRA LARGE Extra Deep Rose One Canopy (11.8" diameter); cable clamp strain reliefs; and all brackets & mounting hardware.

Our Rose One Canopy Kits come in a wide variety of colors and designs. And you can choose from the whichever pre-drilled hole pattern works best for you OR purchase one of our Rose One Cover Un-drilled Blanks and you can create whatever pattern you like!

#### Technical data for EXTRA LARGE Round Ceiling Canopy Kit - Rose One System

- EXTRA LARGE Extra Deep Rose One Ceiling Canopy
- Diameter: 11.8 inchesHeight: 1.38 inches
- Material: metal
- Bracket fasteners
- 4 Caps and 4 rubber grommets are included for side holes
- EXTRA LARGE Rose One Cover
- Material: aluminum or dibond
- Diameter: 15.75 inches
- Hole diameters: 10 mm (3/8")
- Thickness: if aluminum 1 mm, if dibond 3 mm
- Clear plastic cable clamp strain reliefs included (1 per hole)