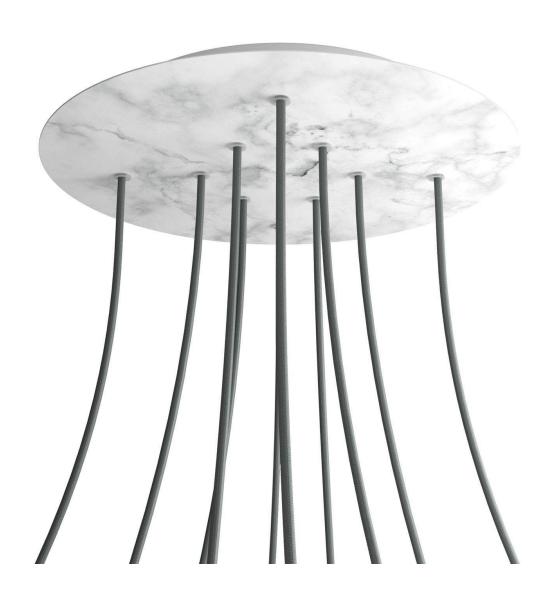

#### **Product short description:**

This Rose One Canopy Kit comes with EVERYTHING you need to make your own 10 hole pendant light utilizing our EXTRA LARGE Rose One Canopy & round Cover.

What sets the Rose One System apart from our regular pendant light canopies is that this is a two part system with an extra deep ceiling canopy that allows for easier wiring of connections, as well as a wide cover over the canopy that allows you to create Extra Large pendant lights, swag chandeliers, cluster lights and more with even greater impact.

This Rose One Canopy Kit includes the following: an EXTRA LARGE Rose One Cover (15.75" diameter) with pre-drilled holes; an EXTRA LARGE Extra Deep Rose One Canopy (11.8" diameter); cable clamp strain reliefs; and all brackets & mounting hardware.

#### Technical data for EXTRA LARGE Round Ceiling Canopy Kit - Rose One System

- EXTRA LARGE Extra Deep Rose One Ceiling Canopy
- Diameter: 11.8 inchesHeight: 1.38 inches
- Material: metal
- Bracket fasteners
- 4 Caps and 4 rubber grommets are included for side holes
- EXTRA LARGE Rose One Cover
- Material: aluminum or dibond
- Diameter: 15.75 inches
- Hole diameters: 10 mm (3/8")
- Thickness: if aluminum 1 mm, if dibond 3 mm
- Clear plastic cable clamp strain reliefs included (1 per hole)