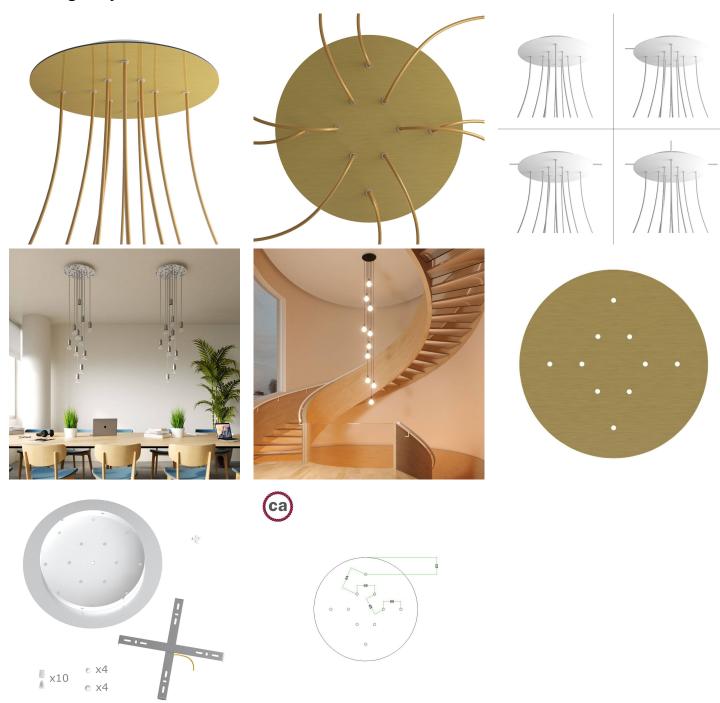

#### **Product short description:**

This Rose One Canopy Kit comes with EVERYTHING you need to make your own 10 hole pendant light utilizing our EXTRA LARGE Rose One Canopy & round Cover.

What sets the Rose One System apart from our regular pendant light canopies is that this is a two part system with an extra deep ceiling canopy that allows for easier wiring of connections, as well as a wide cover over the canopy that allows you to create Extra Large pendant lights, swag chandeliers, cluster lights and more with even greater impact.

This Rose One Canopy Kit includes the following: an EXTRA LARGE Rose One Cover (15.75" diameter) with pre-drilled holes; an EXTRA LARGE Extra Deep Rose One Canopy (11.8" diameter); cable clamp strain reliefs; and all brackets & mounting hardware.

Our Rose One Canopy Kits come in a wide variety of colors and designs. And you can choose from the whichever pre-drilled hole pattern works best for you OR purchase one of our Rose One Cover Un-drilled Blanks and you can create whatever pattern you like!

#### Technical data for EXTRA LARGE Round Ceiling Canopy Kit - Rose One System

- EXTRA LARGE Extra Deep Rose One Ceiling Canopy
- Diameter: 11.8 inchesHeight: 1.38 inches
- Material: metal
- Bracket fasteners
- 4 Caps and 4 rubber grommets are included for side holes
- EXTRA LARGE Rose One Cover
- Material: aluminum or dibond
- Diameter: 15.75 inches
- Hole diameters: 10 mm (3/8")
- Thickness: if aluminum 1 mm, if dibond 3 mm
- Clear plastic cable clamp strain reliefs included (1 per hole)