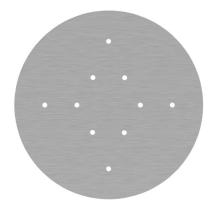

This Rose One Canopy Kit includes the following: an EXTRA LARGE Rose One Cover (15.75" diameter) with pre-drilled holes; an EXTRA LARGE Extra Deep Rose One Canopy (11.8" diameter); cable clamp strain reliefs; and all brackets & mounting hardware.

#### Technical data for EXTRA LARGE Round Ceiling Canopy Kit - Rose One System

- EXTRA LARGE Extra Deep Rose One Ceiling Canopy
- Diameter: 11.8 inches
- Height: 1.38 inches
- Material: metal
- Bracket fasteners
- 4 Caps and 4 rubber grommets are included for side holes
- EXTRA LARGE Rose One Cover
- Material: aluminum or dibond
- Diameter: 15.75 inches
- Hole diameters: 10 mm (3/8")
- Thickness: if aluminum 1 mm, if dibond 3 mm
- Clear plastic cable clamp strain reliefs included (1 per hole)