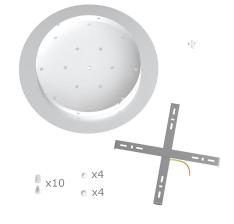

This Rose One Canopy Kit includes the following: an EXTRA LARGE Rose One Cover (15.75" diameter) with pre-drilled holes; an EXTRA LARGE Extra Deep Rose One Canopy (11.8" diameter); cable clamp strain reliefs; and all brackets & mounting hardware.

#### Technical data for EXTRA LARGE Round Ceiling Canopy Kit - Rose One System

- EXTRA LARGE Extra Deep Rose One Ceiling Canopy
- Diameter: 11.8 inches
- Height: 1.38 inches
- Material: metal
- Bracket fasteners
- 4 Caps and 4 rubber grommets are included for side holes
- EXTRA LARGE Rose One Cover
- Material: aluminum or dibond
- Diameter: 15.75 inches
- Hole diameters: 10 mm (3/8")
- Thickness: if aluminum 1 mm, if dibond 3 mm
- Clear plastic cable clamp strain reliefs included (1 per hole)