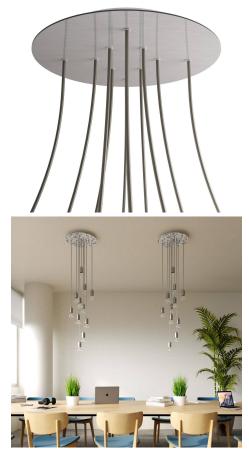

#### **Product short description:**

This Rose One Canopy Kit comes with EVERYTHING you need to make your own 10 hole pendant light utilizing our EXTRA LARGE Rose One Canopy & round Cover.

What sets the Rose One System apart from our regular pendant light canopies is that this is a two part system with an extra deep ceiling canopy that allows for easier wiring of connections, as well as a wide cover over the canopy that allows you to create Extra Large pendant lights, swag chandeliers, cluster lights and more with even greater impact.

This Rose One Canopy Kit includes the following: an EXTRA LARGE Rose One Cover (15.75" diameter) with pre-drilled holes; an EXTRA LARGE Extra Deep Rose One Canopy (11.8" diameter); cable clamp strain reliefs; and all brackets & mounting hardware.

Our Rose One Canopy Kits come in a wide variety of colors and designs. And you can choose from the whichever pre-drilled hole pattern works best for you OR purchase one of our Rose One Cover Un-drilled Blanks and you can create whatever pattern you like!