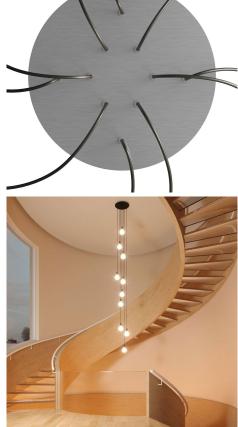

Our Rose One Canopy Kits come in a wide variety of colors and designs. And you can choose from the whichever pre-drilled hole pattern works best for you OR purchase one of our Rose One Cover Un-drilled Blanks and you can create whatever pattern you like!