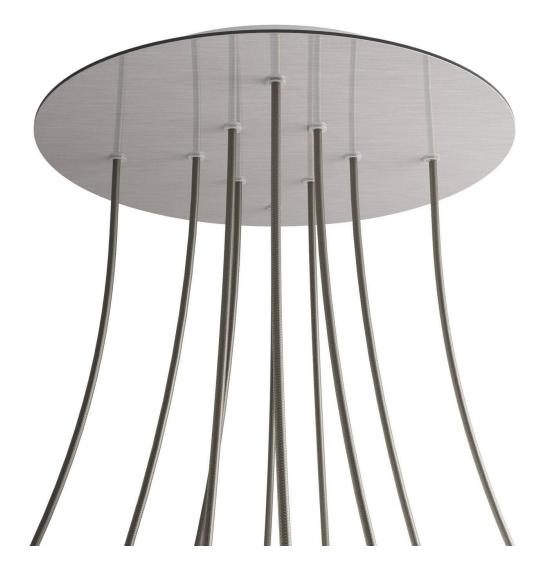

#### **Product short description:**

This Rose One Canopy Kit comes with EVERYTHING you need to make your own 10 hole pendant light utilizing our EXTRA LARGE Rose One Canopy & round Cover.

What sets the Rose One System apart from our regular pendant light canopies is that this is a two part system with an extra deep ceiling canopy that allows for easier wiring of connections, as well as a wide cover over the canopy that allows you to create Extra Large pendant lights, swag chandeliers, cluster lights and more with even greater impact.

This Rose One Canopy Kit includes the following: an EXTRA LARGE Rose One Cover (15.75" diameter) with pre-drilled holes; an EXTRA LARGE Extra Deep Rose One Canopy (11.8" diameter); cable clamp strain reliefs; and all brackets & mounting hardware.

#### Technical data for EXTRA LARGE Round Ceiling Canopy Kit - Rose One System

- EXTRA LARGE Extra Deep Rose One Ceiling Canopy
- Diameter: 11.8 inches
- Height: 1.38 inches
- Material: metal
- Bracket fasteners
- 4 Caps and 4 rubber grommets are included for side holes
- EXTRA LARGE Rose One Cover
- Material: aluminum or dibond
- Diameter: 15.75 inches
- Hole diameters: 10 mm (3/8")
- Thickness: if aluminum 1 mm, if dibond 3 mm
- Clear plastic cable clamp strain reliefs included (1 per hole)