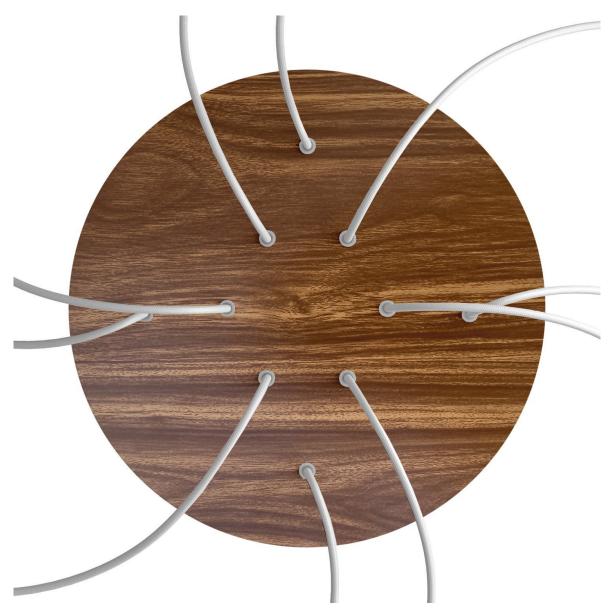

#### **Product short description:**

This Rose One Canopy Kit comes with EVERYTHING you need to make your own 10 hole pendant light utilizing our EXTRA LARGE Rose One Canopy & round Cover.

What sets the Rose One System apart from our regular pendant light canopies is that this is a two part system with an extra deep ceiling canopy that allows for easier wiring of connections, as well as a wide cover over the canopy that allows you to create Extra Large pendant lights, swag chandeliers, cluster lights and more with even greater impact.

This Rose One Canopy Kit includes the following: an EXTRA LARGE Rose One Cover (15.75" diameter) with pre-drilled holes; an EXTRA LARGE Extra Deep Rose One Canopy (11.8" diameter); cable clamp strain reliefs; and all brackets & mounting hardware.

Our Rose One Canopy Kits come in a wide variety of colors and designs. And you can choose from the whichever pre-drilled hole pattern works best for you OR purchase one of our Rose One Cover Un-drilled Blanks and you can create whatever pattern you like!

#### Technical data for EXTRA LARGE Round Ceiling Canopy Kit - Rose One System

- EXTRA LARGE Extra Deep Rose One Ceiling Canopy
- Diameter: 11.8 inches
- Height: 1.38 inches
- Material: metal
- Bracket fasteners
- 4 Caps and 4 rubber grommets are included for side holes
- EXTRA LARGE Rose One Cover
- Material: aluminum or dibond
- Diameter: 15.75 inches
- Hole diameters: 10 mm (3/8")
- Thickness: if aluminum 1 mm, if dibond 3 mm
- Clear plastic cable clamp strain reliefs included (1 per hole)