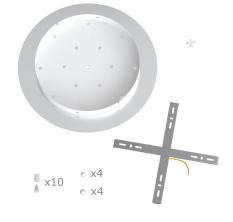

This Rose One Canopy Kit includes the following: an EXTRA LARGE Rose One Cover (15.75" diameter) with pre-drilled holes; an EXTRA LARGE Extra Deep Rose One Canopy (11.8" diameter); cable clamp strain reliefs; and all brackets & mounting hardware.

#### Technical data for EXTRA LARGE Round Ceiling Canopy Kit - Rose One System

- EXTRA LARGE Extra Deep Rose One Ceiling Canopy
- Diameter: 11.8 inches
- Height: 1.38 inches
- Material: metal
- Bracket fasteners
- 4 Caps and 4 rubber grommets are included for side holes
- EXTRA LARGE Rose One Cover
- Material: aluminum or dibond
- Diameter: 15.75 inches
- Hole diameters: 10 mm (3/8")
- Thickness: if aluminum 1 mm, if dibond 3 mm
- Clear plastic cable clamp strain reliefs included (1 per hole)