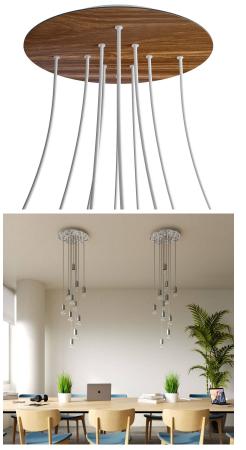

#### **Product short description:**

This Rose One Canopy Kit comes with EVERYTHING you need to make your own 10 hole pendant light utilizing our EXTRA LARGE Rose One Canopy & round Cover.

What sets the Rose One System apart from our regular pendant light canopies is that this is a two part system with an extra deep ceiling canopy that allows for easier wiring of connections, as well as a wide cover over the canopy that allows you to create Extra Large pendant lights, swag chandeliers, cluster lights and more with even greater impact.

This Rose One Canopy Kit includes the following: an EXTRA LARGE Rose One Cover (15.75" diameter) with pre-drilled holes; an EXTRA LARGE Extra Deep Rose One Canopy (11.8" diameter); cable clamp strain reliefs; and all brackets & mounting hardware.

Our Rose One Canopy Kits come in a wide variety of colors and designs. And you can choose from the whichever pre-drilled hole pattern works best for you OR purchase one of our Rose One Cover Un-drilled Blanks and you can create whatever pattern you like!