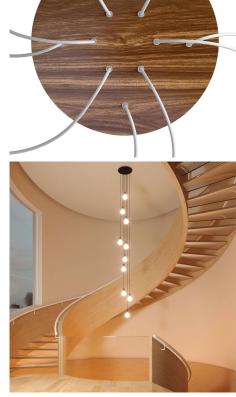

#### **Product short description:**

This Rose One Canopy Kit comes with EVERYTHING you need to make your own 10 hole pendant light utilizing our EXTRA LARGE Rose One Canopy & round Cover.

What sets the Rose One System apart from our regular pendant light canopies is that this is a two part system with an extra deep ceiling canopy that allows for easier wiring of connections, as well as a wide cover over the canopy that allows you to create Extra Large pendant lights, swag chandeliers, cluster lights and more with even greater impact.

Our Rose One Canopy Kits come in a wide variety of colors and designs. And you can choose from the whichever pre-drilled hole pattern works best for you OR purchase one of our Rose One Cover Un-drilled Blanks and you can create whatever pattern you like!