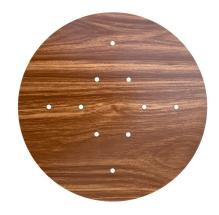

This Rose One Canopy Kit includes the following: an EXTRA LARGE Rose One Cover (15.75" diameter) with pre-drilled holes; an EXTRA LARGE Extra Deep Rose One Canopy (11.8" diameter); cable clamp strain reliefs; and all brackets & mounting hardware.

#### Technical data for EXTRA LARGE Round Ceiling Canopy Kit - Rose One System

- EXTRA LARGE Extra Deep Rose One Ceiling Canopy
- Diameter: 11.8 inches
- Height: 1.38 inches
- Material: metal
- Bracket fasteners
- 4 Caps and 4 rubber grommets are included for side holes
- EXTRA LARGE Rose One Cover
- Material: aluminum or dibond
- Diameter: 15.75 inches
- Hole diameters: 10 mm (3/8")
- Thickness: if aluminum 1 mm, if dibond 3 mm
- Clear plastic cable clamp strain reliefs included (1 per hole)