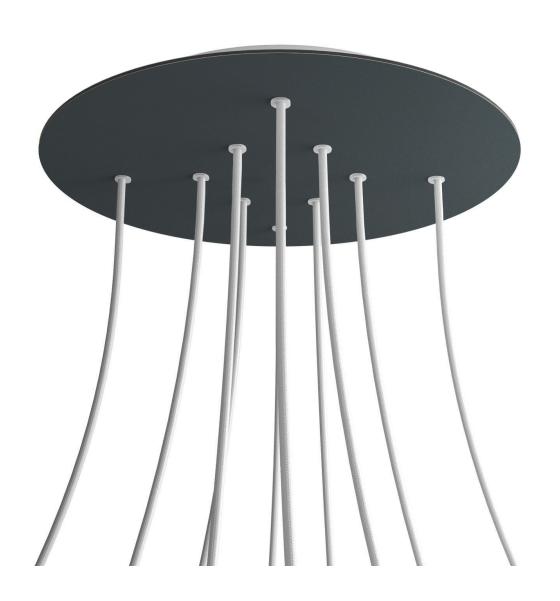

### **Product short description:**

This Rose One Canopy Kit comes with EVERYTHING you need to make your own 10 hole pendant light utilizing our EXTRA LARGE Rose One Canopy & round Cover.

What sets the Rose One System apart from our regular pendant light canopies is that this is a two part system with an extra deep ceiling canopy that allows for easier wiring of connections, as well as a wide cover over the canopy that allows you to create Extra Large pendant lights, swag chandeliers, cluster lights and more with even greater impact.

This Rose One Canopy Kit includes the following: an EXTRA LARGE Rose One Cover (15.75" diameter) with pre-drilled holes; an EXTRA LARGE Extra Deep Rose One Canopy (11.8" diameter); cable clamp strain reliefs; and all brackets & mounting hardware.

### Technical data for EXTRA LARGE Round Ceiling Canopy Kit - Rose One System

- EXTRA LARGE Extra Deep Rose One Ceiling Canopy
- Diameter: 11.8 inchesHeight: 1.38 inches
- Material: metal
- Bracket fasteners
- 4 Caps and 4 rubber grommets are included for side holes
- EXTRA LARGE Rose One Cover
- Material: aluminum or dibond
- Diameter: 15.75 inches
- Hole diameters: 10 mm (3/8")
- Thickness: if aluminum 1 mm, if dibond 3 mm
- Clear plastic cable clamp strain reliefs included (1 per hole)