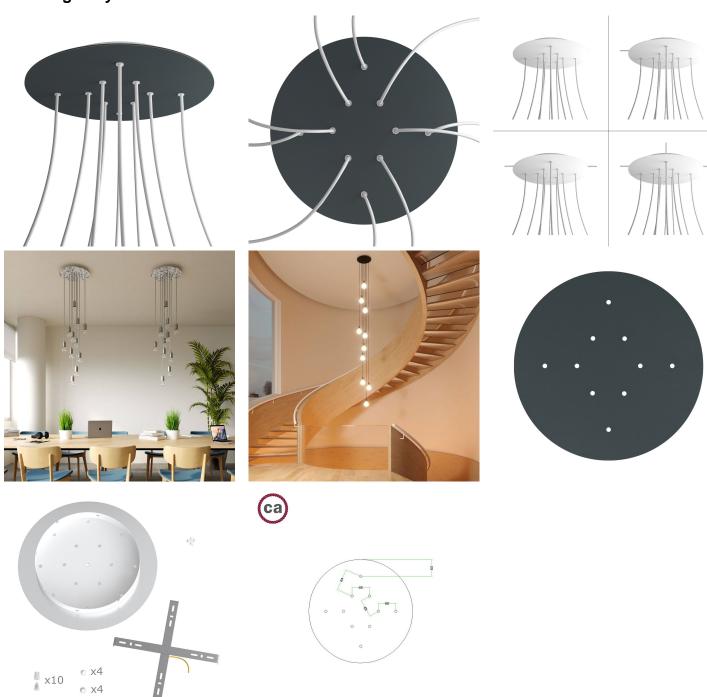

This Rose One Canopy Kit includes the following: an EXTRA LARGE Rose One Cover (15.75" diameter) with pre-drilled holes; an EXTRA LARGE Extra Deep Rose One Canopy (11.8" diameter); cable clamp strain reliefs; and all brackets & mounting hardware.

Our Rose One Canopy Kits come in a wide variety of colors and designs. And you can choose from the whichever pre-drilled hole pattern works best for you OR purchase one of our Rose One Cover Un-drilled Blanks and you can create whatever pattern you like!

### Technical data for EXTRA LARGE Round Ceiling Canopy Kit - Rose One System

- EXTRA LARGE Extra Deep Rose One Ceiling Canopy
- Diameter: 11.8 inchesHeight: 1.38 inches
- Material: metal
- Bracket fasteners
- 4 Caps and 4 rubber grommets are included for side holes
- EXTRA LARGE Rose One Cover
- Material: aluminum or dibond
- Diameter: 15.75 inches
- Hole diameters: 10 mm (3/8")
- Thickness: if aluminum 1 mm, if dibond 3 mm
- Clear plastic cable clamp strain reliefs included (1 per hole)