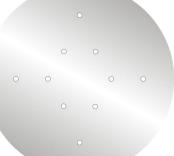

Our Rose One Canopy Kits come in a wide variety of colors and designs. And you can choose from the whichever pre-drilled hole pattern works best for you OR purchase one of our Rose One Cover Un-drilled Blanks and you can create whatever pattern you like!

#### Technical data for EXTRA LARGE Round Ceiling Canopy Kit - Rose One System

- EXTRA LARGE Extra Deep Rose One Ceiling Canopy
- Diameter: 11.8 inches
- Height: 1.38 inches
- Material: metal
- Bracket fasteners
- 4 Caps and 4 rubber grommets are included for side holes
- EXTRA LARGE Rose One Cover
- Material: aluminum or dibond
- Diameter: 15.75 inches
- Hole diameters: 10 mm (3/8")
- Thickness: if aluminum 1 mm, if dibond 3 mm
- Clear plastic cable clamp strain reliefs included (1 per hole)