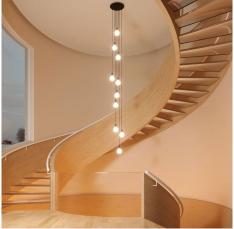

#### **Product short description:**

This Rose One Canopy Kit comes with EVERYTHING you need to make your own 10 hole pendant light utilizing our EXTRA LARGE Rose One Canopy & round Cover.

What sets the Rose One System apart from our regular pendant light canopies is that this is a two part system with an extra deep ceiling canopy that allows for easier wiring of connections, as well as a wide cover over the canopy that allows you to create Extra Large pendant lights, swag chandeliers, cluster lights and more with even greater impact.

This Rose One Canopy Kit includes the following: an EXTRA LARGE Rose One Cover (15.75" diameter) with pre-drilled holes; an EXTRA LARGE Extra Deep Rose One Canopy (11.8" diameter); cable clamp strain reliefs; and all brackets & mounting hardware.

Our Rose One Canopy Kits come in a wide variety of colors and designs. And you can choose from the whichever pre-drilled hole pattern works best for you OR purchase one of our Rose One Cover Un-drilled Blanks and you can create whatever pattern you like!