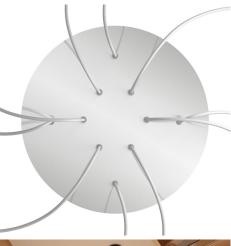

This Rose One Canopy Kit includes the following: an EXTRA LARGE Rose One Cover (15.75" diameter) with pre-drilled holes; an EXTRA LARGE Extra Deep Rose One Canopy (11.8" diameter); cable clamp strain reliefs; and all brackets & mounting hardware.

#### Technical data for EXTRA LARGE Round Ceiling Canopy Kit - Rose One System

- EXTRA LARGE Extra Deep Rose One Ceiling Canopy
- Diameter: 11.8 inches
- Height: 1.38 inches
- Material: metal
- Bracket fasteners
- 4 Caps and 4 rubber grommets are included for side holes
- EXTRA LARGE Rose One Cover
- Material: aluminum or dibond
- Diameter: 15.75 inches
- Hole diameters: 10 mm (3/8")
- Thickness: if aluminum 1 mm, if dibond 3 mm
- Clear plastic cable clamp strain reliefs included (1 per hole)