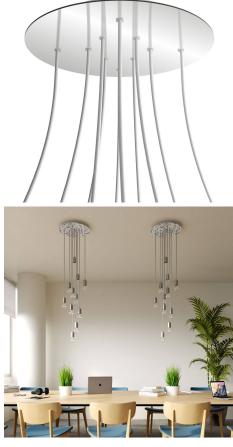

#### **Product short description:**

This Rose One Canopy Kit comes with EVERYTHING you need to make your own 10 hole pendant light utilizing our EXTRA LARGE Rose One Canopy & round Cover.

What sets the Rose One System apart from our regular pendant light canopies is that this is a two part system with an extra deep ceiling canopy that allows for easier wiring of connections, as well as a wide cover over the canopy that allows you to create Extra Large pendant lights, swag chandeliers, cluster lights and more with even greater impact.

This Rose One Canopy Kit includes the following: an EXTRA LARGE Rose One Cover (15.75" diameter) with pre-drilled holes; an EXTRA LARGE Extra Deep Rose One Canopy (11.8" diameter); cable clamp strain reliefs; and all brackets & mounting hardware.

Our Rose One Canopy Kits come in a wide variety of colors and designs. And you can choose from the whichever pre-drilled hole pattern works best for you OR purchase one of our Rose One Cover Un-drilled Blanks and you can create whatever pattern you like!