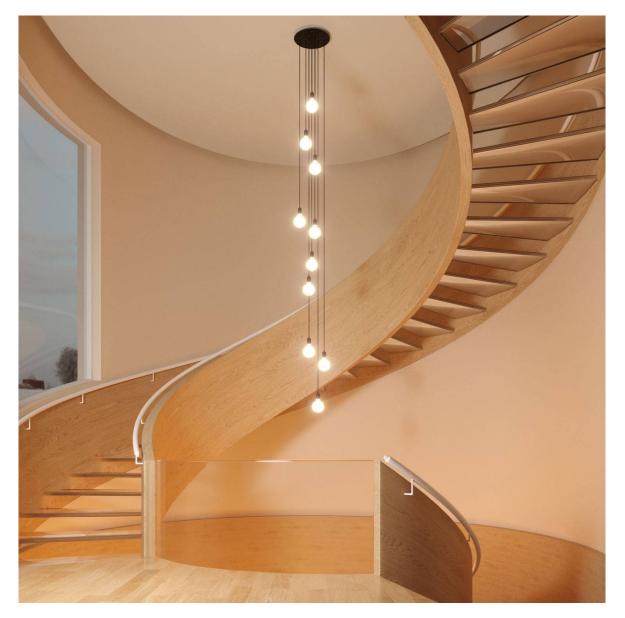

#### **Product short description:**

This Rose One Canopy Kit comes with EVERYTHING you need to make your own 10 hole pendant light utilizing our EXTRA LARGE Rose One Canopy & round Cover.

What sets the Rose One System apart from our regular pendant light canopies is that this is a two part system with an extra deep ceiling canopy that allows for easier wiring of connections, as well as a wide cover over the canopy that allows you to create Extra Large pendant lights, swag chandeliers, cluster lights and more with even greater impact.

This Rose One Canopy Kit includes the following: an EXTRA LARGE Rose One Cover (15.75" diameter) with pre-drilled holes; an EXTRA LARGE Extra Deep Rose One Canopy (11.8" diameter); cable clamp strain reliefs; and all brackets & mounting hardware.

Our Rose One Canopy Kits come in a wide variety of colors and designs. And you can choose from the whichever pre-drilled hole pattern works best for you OR purchase one of our Rose One Cover Un-drilled Blanks and you can create whatever pattern you like!