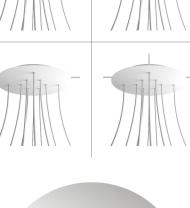

#### **Product short description:**

This Rose One Canopy Kit comes with EVERYTHING you need to make your own 10 hole pendant light utilizing our EXTRA LARGE Rose One Canopy & round Cover.

What sets the Rose One System apart from our regular pendant light canopies is that this is a two part system with an extra deep ceiling canopy that allows for easier wiring of connections, as well as a wide cover over the canopy that allows you to create Extra Large pendant lights, swag chandeliers, cluster lights and more with even greater impact.