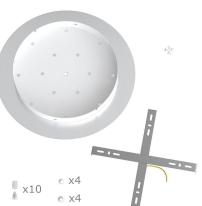

This Rose One Canopy Kit includes the following: an EXTRA LARGE Rose One Cover (15.75" diameter) with pre-drilled holes; an EXTRA LARGE Extra Deep Rose One Canopy (11.8" diameter); cable clamp strain reliefs; and all brackets & mounting hardware.

#### Technical data for EXTRA LARGE Round Ceiling Canopy Kit - Rose One System

- EXTRA LARGE Extra Deep Rose One Ceiling Canopy
- Diameter: 11.8 inches
- Height: 1.38 inches
- Material: metal
- Bracket fasteners
- 4 Caps and 4 rubber grommets are included for side holes
- EXTRA LARGE Rose One Cover
- Material: aluminum or dibond
- Diameter: 15.75 inches
- Hole diameters: 10 mm (3/8")
- Thickness: if aluminum 1 mm, if dibond 3 mm
- Clear plastic cable clamp strain reliefs included (1 per hole)