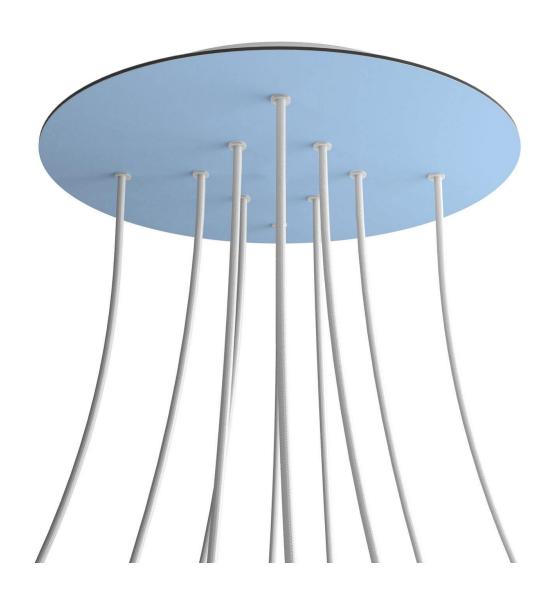

### **Product short description:**

This Rose One Canopy Kit comes with EVERYTHING you need to make your own 10 hole pendant light utilizing our EXTRA LARGE Rose One Canopy & round Cover.

What sets the Rose One System apart from our regular pendant light canopies is that this is a two part system with an extra deep ceiling canopy that allows for easier wiring of connections, as well as a wide cover over the canopy that allows you to create Extra Large pendant lights, swag chandeliers, cluster lights and more with even greater impact.

This Rose One Canopy Kit includes the following: an EXTRA LARGE Rose One Cover (15.75" diameter) with pre-drilled holes; an EXTRA LARGE Extra Deep Rose One Canopy (11.8" diameter); cable clamp strain reliefs; and all brackets & mounting hardware.

### Technical data for EXTRA LARGE Round Ceiling Canopy Kit - Rose One System

- EXTRA LARGE Extra Deep Rose One Ceiling Canopy
- Diameter: 11.8 inchesHeight: 1.38 inches
- Material: metal
- Bracket fasteners
- 4 Caps and 4 rubber grommets are included for side holes
- EXTRA LARGE Rose One Cover
- Material: aluminum or dibond
- Diameter: 15.75 inches
- Hole diameters: 10 mm (3/8")
- Thickness: if aluminum 1 mm, if dibond 3 mm
- Clear plastic cable clamp strain reliefs included (1 per hole)