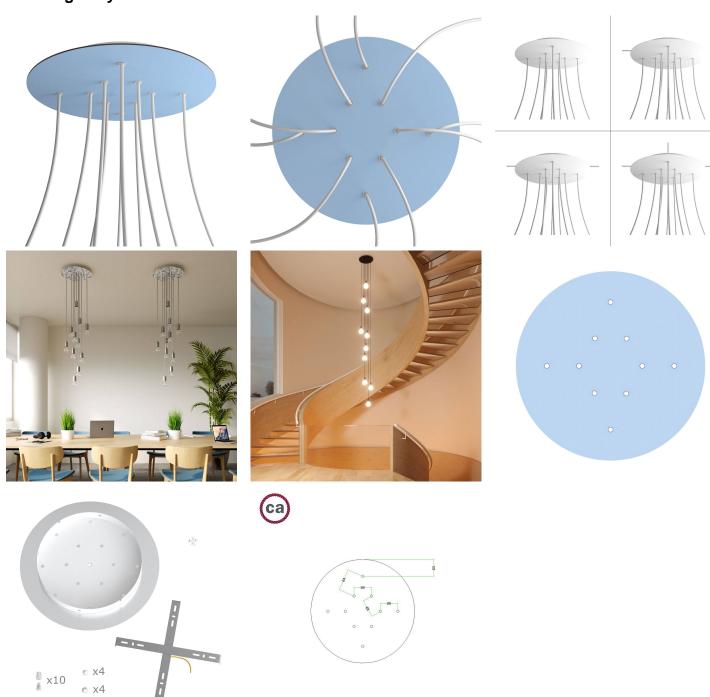

This Rose One Canopy Kit includes the following: an EXTRA LARGE Rose One Cover (15.75" diameter) with pre-drilled holes; an EXTRA LARGE Extra Deep Rose One Canopy (11.8" diameter); cable clamp strain reliefs; and all brackets & mounting hardware.

Our Rose One Canopy Kits come in a wide variety of colors and designs. And you can choose from the whichever pre-drilled hole pattern works best for you OR purchase one of our Rose One Cover Un-drilled Blanks and you can create whatever pattern you like!

### Technical data for EXTRA LARGE Round Ceiling Canopy Kit - Rose One System

- EXTRA LARGE Extra Deep Rose One Ceiling Canopy
- Diameter: 11.8 inchesHeight: 1.38 inches
- Material: metal
- Bracket fasteners
- 4 Caps and 4 rubber grommets are included for side holes
- EXTRA LARGE Rose One Cover
- Material: aluminum or dibond
- Diameter: 15.75 inches
- Hole diameters: 10 mm (3/8")
- Thickness: if aluminum 1 mm, if dibond 3 mm
- Clear plastic cable clamp strain reliefs included (1 per hole)