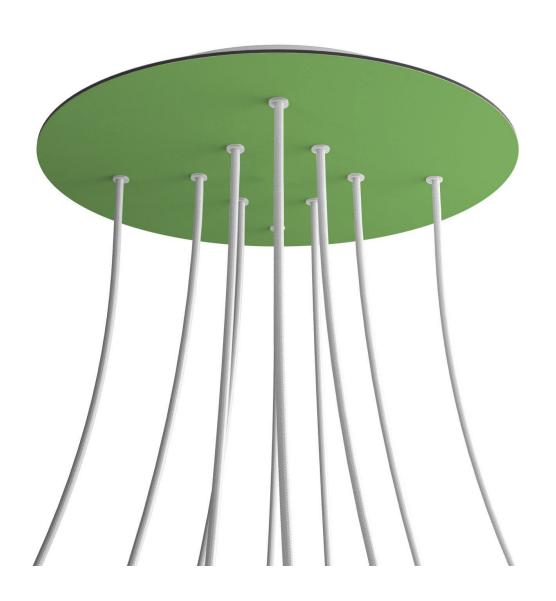

### **Product short description:**

This Rose One Canopy Kit comes with EVERYTHING you need to make your own 10 hole pendant light utilizing our EXTRA LARGE Rose One Canopy & round Cover.

What sets the Rose One System apart from our regular pendant light canopies is that this is a two part system with an extra deep ceiling canopy that allows for easier wiring of connections, as well as a wide cover over the canopy that allows you to create Extra Large pendant lights, swag chandeliers, cluster lights and more with even greater impact.

This Rose One Canopy Kit includes the following: an EXTRA LARGE Rose One Cover (15.75" diameter) with pre-drilled holes; an EXTRA LARGE Extra Deep Rose One Canopy (11.8" diameter); cable clamp strain reliefs; and all brackets & mounting hardware.

### Technical data for EXTRA LARGE Round Ceiling Canopy Kit - Rose One System

- EXTRA LARGE Extra Deep Rose One Ceiling Canopy
- Diameter: 11.8 inchesHeight: 1.38 inches
- Material: metal
- Bracket fasteners
- 4 Caps and 4 rubber grommets are included for side holes
- EXTRA LARGE Rose One Cover
- Material: aluminum or dibond
- Diameter: 15.75 inches
- Hole diameters: 10 mm (3/8")
- Thickness: if aluminum 1 mm, if dibond 3 mm
- Clear plastic cable clamp strain reliefs included (1 per hole)