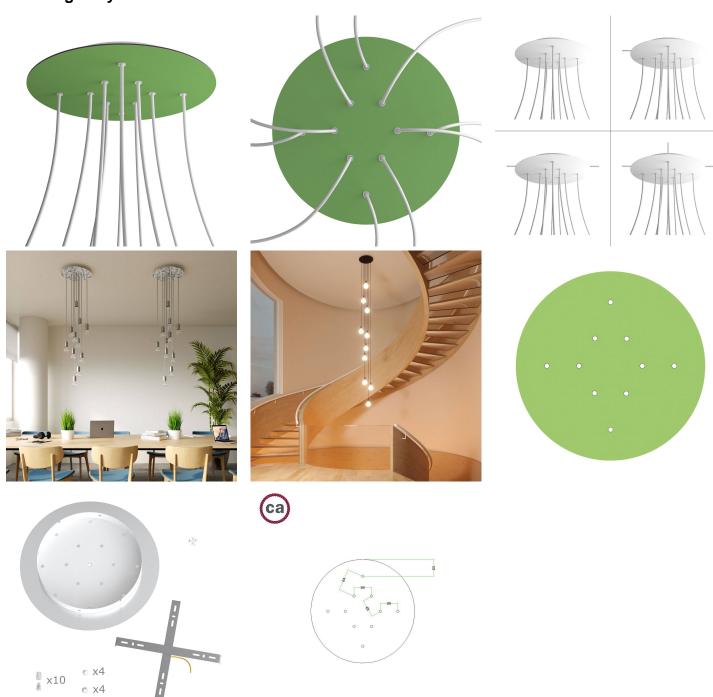

### **Product short description:**

This Rose One Canopy Kit comes with EVERYTHING you need to make your own 10 hole pendant light utilizing our EXTRA LARGE Rose One Canopy & round Cover.

What sets the Rose One System apart from our regular pendant light canopies is that this is a two part system with an extra deep ceiling canopy that allows for easier wiring of connections, as well as a wide cover over the canopy that allows you to create Extra Large pendant lights, swag chandeliers, cluster lights and more with even greater impact.

This Rose One Canopy Kit includes the following: an EXTRA LARGE Rose One Cover (15.75" diameter) with pre-drilled holes; an EXTRA LARGE Extra Deep Rose One Canopy (11.8" diameter); cable clamp strain reliefs; and all brackets & mounting hardware.

Our Rose One Canopy Kits come in a wide variety of colors and designs. And you can choose from the whichever pre-drilled hole pattern works best for you OR purchase one of our Rose One Cover Un-drilled Blanks and you can create whatever pattern you like!

### Technical data for EXTRA LARGE Round Ceiling Canopy Kit - Rose One System

- EXTRA LARGE Extra Deep Rose One Ceiling Canopy
- Diameter: 11.8 inchesHeight: 1.38 inches
- Material: metal
- Bracket fasteners
- 4 Caps and 4 rubber grommets are included for side holes
- EXTRA LARGE Rose One Cover
- Material: aluminum or dibond
- Diameter: 15.75 inches
- Hole diameters: 10 mm (3/8")
- Thickness: if aluminum 1 mm, if dibond 3 mm
- Clear plastic cable clamp strain reliefs included (1 per hole)