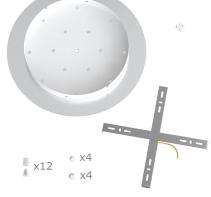

This Rose One Canopy Kit includes the following: an EXTRA LARGE Rose One Cover (15.75" diameter) with pre-drilled holes; an EXTRA LARGE Extra Deep Rose One Canopy (11.8" diameter); cable clamp strain reliefs; and all brackets & mounting hardware.

#### Technical data for EXTRA LARGE Round Ceiling Canopy Kit - Rose One System

- EXTRA LARGE Extra Deep Rose One Ceiling Canopy
- Diameter: 11.8 inches
- Height: 1.38 inches
- Material: metal
- Bracket fasteners
- 4 Caps and 4 rubber grommets are included for side holes
- EXTRA LARGE Rose One Cover
- Material: aluminum or dibond
- Diameter: 15.75 inches
- Hole diameters: 10 mm (3/8")
- Thickness: if aluminum 1 mm, if dibond 3 mm
- Clear plastic cable clamp strain reliefs included (1 per hole)