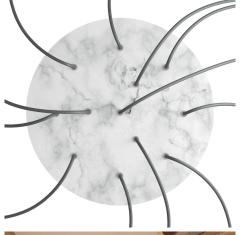

#### **Product short description:**

This Rose One Canopy Kit comes with EVERYTHING you need to make your own 12 hole pendant light utilizing our EXTRA LARGE Rose One Canopy & round Cover.

What sets the Rose One System apart from our regular pendant light canopies is that this is a two part system with an extra deep ceiling canopy that allows for easier wiring of connections, as well as a wide cover over the canopy that allows you to create Extra Large pendant lights, swag chandeliers, cluster lights and more with even greater impact.

This Rose One Canopy Kit includes the following: an EXTRA LARGE Rose One Cover (15.75" diameter) with pre-drilled holes; an EXTRA LARGE Extra Deep Rose One Canopy (11.8" diameter); cable clamp strain reliefs; and all brackets & mounting hardware.