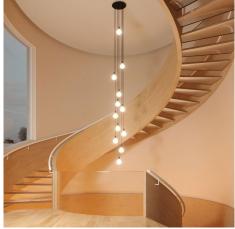

#### **Product short description:**

This Rose One Canopy Kit comes with EVERYTHING you need to make your own 12 hole pendant light utilizing our EXTRA LARGE Rose One Canopy & round Cover.

What sets the Rose One System apart from our regular pendant light canopies is that this is a two part system with an extra deep ceiling canopy that allows for easier wiring of connections, as well as a wide cover over the canopy that allows you to create Extra Large pendant lights, swag chandeliers, cluster lights and more with even greater impact.

This Rose One Canopy Kit includes the following: an EXTRA LARGE Rose One Cover (15.75" diameter) with pre-drilled holes; an EXTRA LARGE Extra Deep Rose One Canopy (11.8" diameter); cable clamp strain reliefs; and all brackets & mounting hardware.