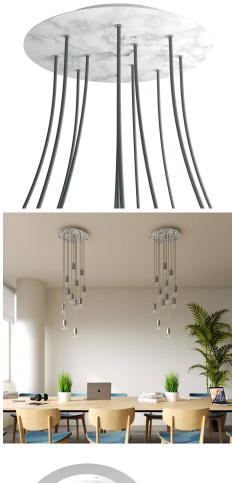

#### **Product short description:**

This Rose One Canopy Kit comes with EVERYTHING you need to make your own 12 hole pendant light utilizing our EXTRA LARGE Rose One Canopy & round Cover.

What sets the Rose One System apart from our regular pendant light canopies is that this is a two part system with an extra deep ceiling canopy that allows for easier wiring of connections, as well as a wide cover over the canopy that allows you to create Extra Large pendant lights, swag chandeliers, cluster lights and more with even greater impact.

This Rose One Canopy Kit includes the following: an EXTRA LARGE Rose One Cover (15.75" diameter) with pre-drilled holes; an EXTRA LARGE Extra Deep Rose One Canopy (11.8" diameter); cable clamp strain reliefs; and all brackets & mounting hardware.