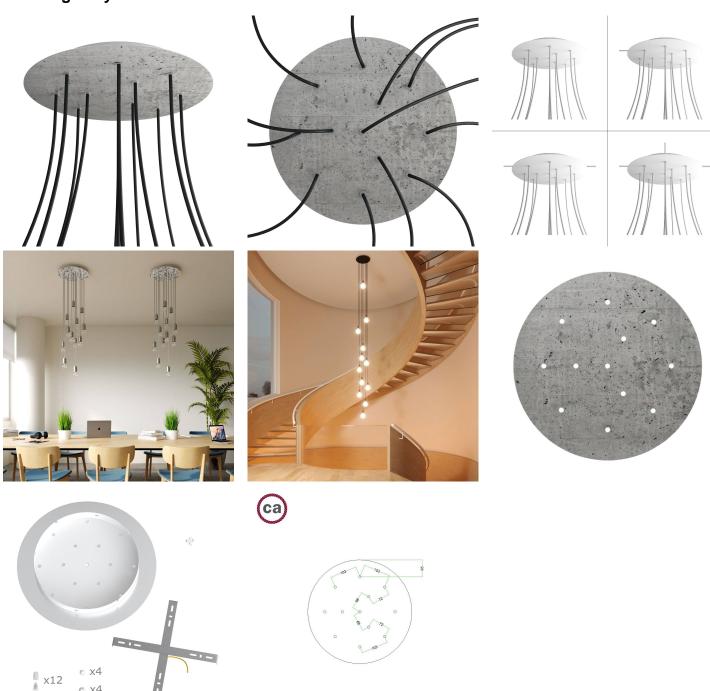

This Rose One Canopy Kit includes the following: an EXTRA LARGE Rose One Cover (15.75" diameter) with pre-drilled holes; an EXTRA LARGE Extra Deep Rose One Canopy (11.8" diameter); cable clamp strain reliefs; and all brackets & mounting hardware.

Our Rose One Canopy Kits come in a wide variety of colors and designs. And you can choose from the whichever pre-drilled hole pattern works best for you OR purchase one of our Rose One Cover Un-drilled Blanks and you can create whatever pattern you like!

### Technical data for EXTRA LARGE Round Ceiling Canopy Kit - Rose One System

- EXTRA LARGE Extra Deep Rose One Ceiling Canopy
- Diameter: 11.8 inchesHeight: 1.38 inches
- Material: metalBracket fasteners
- 4 Caps and 4 rubber grommets are included for side holes
- EXTRA LARGE Rose One Cover
- Material: aluminum or dibond
- Diameter: 15.75 inches
- Hole diameters: 10 mm (3/8")
- Thickness: if aluminum 1 mm, if dibond 3 mm
- Clear plastic cable clamp strain reliefs included (1 per hole)