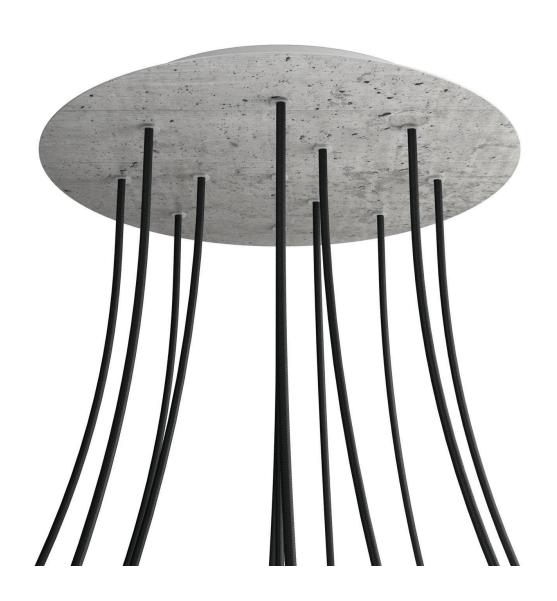

### **Product short description:**

This Rose One Canopy Kit comes with EVERYTHING you need to make your own 12 hole pendant light utilizing our EXTRA LARGE Rose One Canopy & round Cover.

What sets the Rose One System apart from our regular pendant light canopies is that this is a two part system with an extra deep ceiling canopy that allows for easier wiring of connections, as well as a wide cover over the canopy that allows you to create Extra Large pendant lights, swag chandeliers, cluster lights and more with even greater impact.

This Rose One Canopy Kit includes the following: an EXTRA LARGE Rose One Cover (15.75" diameter) with pre-drilled holes; an EXTRA LARGE Extra Deep Rose One Canopy (11.8" diameter); cable clamp strain reliefs; and all brackets & mounting hardware.

### Technical data for EXTRA LARGE Round Ceiling Canopy Kit - Rose One System

- EXTRA LARGE Extra Deep Rose One Ceiling Canopy
- Diameter: 11.8 inchesHeight: 1.38 inches
- Material: metalBracket fasteners
- 4 Caps and 4 rubber grommets are included for side holes
- EXTRA LARGE Rose One Cover
- Material: aluminum or dibond
- Diameter: 15.75 inches
- Hole diameters: 10 mm (3/8")
- Thickness: if aluminum 1 mm, if dibond 3 mm
- Clear plastic cable clamp strain reliefs included (1 per hole)