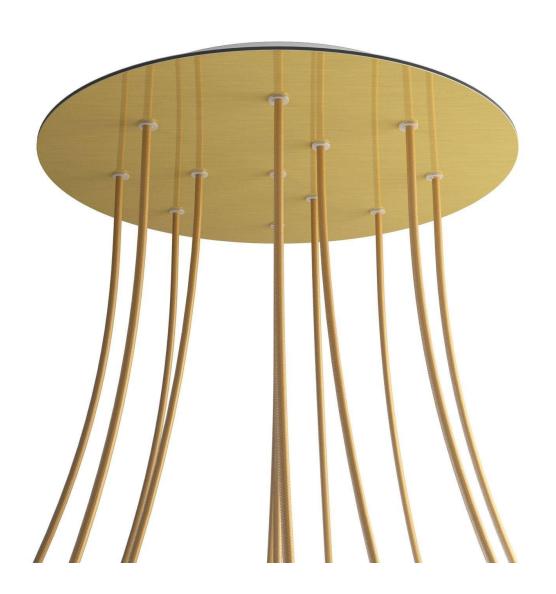

### **Product short description:**

This Rose One Canopy Kit comes with EVERYTHING you need to make your own 12 hole pendant light utilizing our EXTRA LARGE Rose One Canopy & round Cover.

What sets the Rose One System apart from our regular pendant light canopies is that this is a two part system with an extra deep ceiling canopy that allows for easier wiring of connections, as well as a wide cover over the canopy that allows you to create Extra Large pendant lights, swag chandeliers, cluster lights and more with even greater impact.

This Rose One Canopy Kit includes the following: an EXTRA LARGE Rose One Cover (15.75" diameter) with pre-drilled holes; an EXTRA LARGE Extra Deep Rose One Canopy (11.8" diameter); cable clamp strain reliefs; and all brackets & mounting hardware.

### Technical data for EXTRA LARGE Round Ceiling Canopy Kit - Rose One System

- EXTRA LARGE Extra Deep Rose One Ceiling Canopy
- Diameter: 11.8 inchesHeight: 1.38 inches
- Material: metalBracket fasteners
- 4 Caps and 4 rubber grommets are included for side holes
- EXTRA LARGE Rose One Cover
- Material: aluminum or dibond
- Diameter: 15.75 inches
- Hole diameters: 10 mm (3/8")
- Thickness: if aluminum 1 mm, if dibond 3 mm
- Clear plastic cable clamp strain reliefs included (1 per hole)