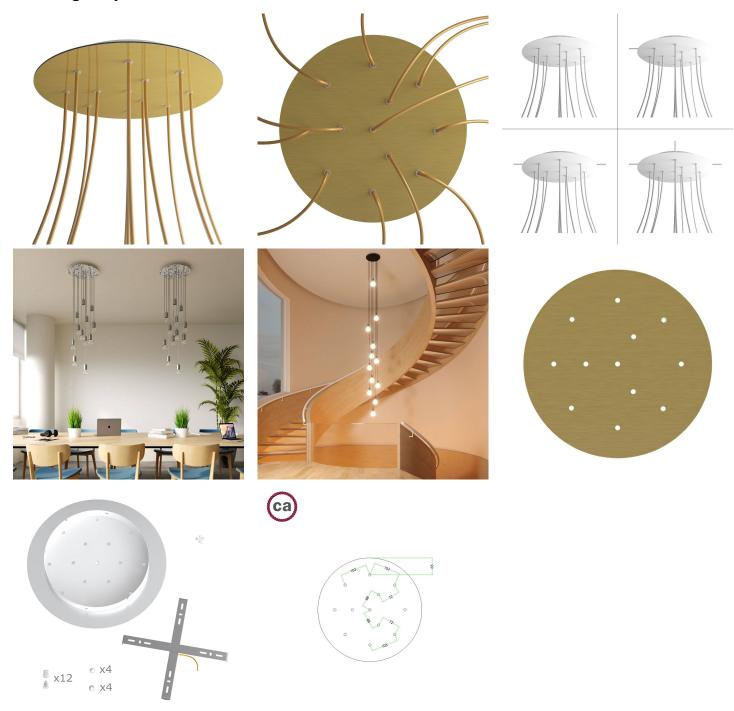

### **Product short description:**

This Rose One Canopy Kit comes with EVERYTHING you need to make your own 12 hole pendant light utilizing our EXTRA LARGE Rose One Canopy & round Cover.

What sets the Rose One System apart from our regular pendant light canopies is that this is a two part system with an extra deep ceiling canopy that allows for easier wiring of connections, as well as a wide cover over the canopy that allows you to create Extra Large pendant lights, swag chandeliers, cluster lights and more with even greater impact.

This Rose One Canopy Kit includes the following: an EXTRA LARGE Rose One Cover (15.75" diameter) with pre-drilled holes; an EXTRA LARGE Extra Deep Rose One Canopy (11.8" diameter); cable clamp strain reliefs; and all brackets & mounting hardware.

Our Rose One Canopy Kits come in a wide variety of colors and designs. And you can choose from the whichever pre-drilled hole pattern works best for you OR purchase one of our Rose One Cover Un-drilled Blanks and you can create whatever pattern you like!

### Technical data for EXTRA LARGE Round Ceiling Canopy Kit - Rose One System

- EXTRA LARGE Extra Deep Rose One Ceiling Canopy
- Diameter: 11.8 inchesHeight: 1.38 inches
- Material: metalBracket fasteners
- 4 Caps and 4 rubber grommets are included for side holes
- EXTRA LARGE Rose One Cover
- Material: aluminum or dibond
- Diameter: 15.75 inches
- Hole diameters: 10 mm (3/8")
- Thickness: if aluminum 1 mm, if dibond 3 mm
- Clear plastic cable clamp strain reliefs included (1 per hole)