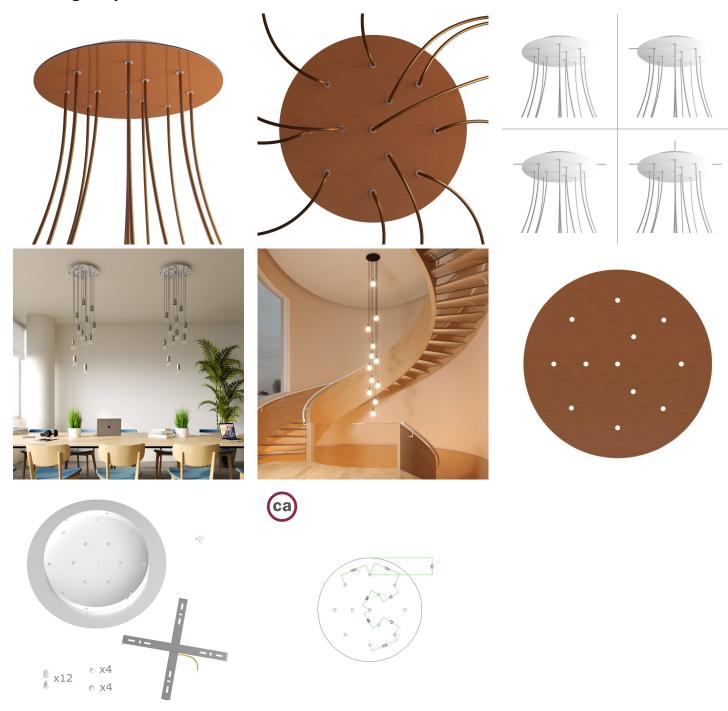

### **Product short description:**

This Rose One Canopy Kit comes with EVERYTHING you need to make your own 12 hole pendant light utilizing our EXTRA LARGE Rose One Canopy & round Cover.

What sets the Rose One System apart from our regular pendant light canopies is that this is a two part system with an extra deep ceiling canopy that allows for easier wiring of connections, as well as a wide cover over the canopy that allows you to create Extra Large pendant lights, swag chandeliers, cluster lights and more with even greater impact.

This Rose One Canopy Kit includes the following: an EXTRA LARGE Rose One Cover (15.75" diameter) with pre-drilled holes; an EXTRA LARGE Extra Deep Rose One Canopy (11.8" diameter); cable clamp strain reliefs; and all brackets & mounting hardware.

Our Rose One Canopy Kits come in a wide variety of colors and designs. And you can choose from the whichever pre-drilled hole pattern works best for you OR purchase one of our Rose One Cover Un-drilled Blanks and you can create whatever pattern you like!