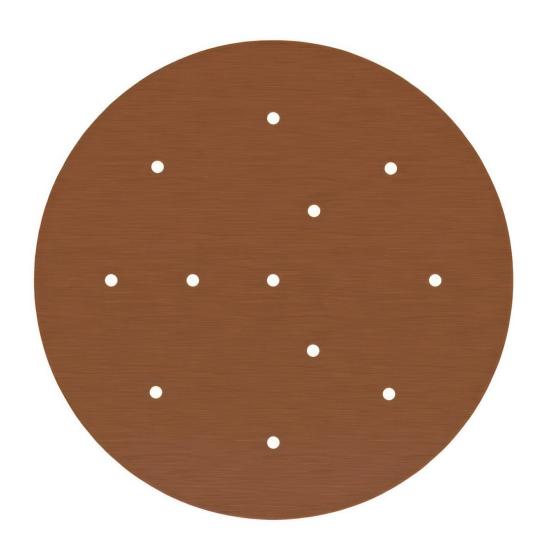

This Rose One Canopy Kit includes the following: an EXTRA LARGE Rose One Cover (15.75" diameter) with pre-drilled holes; an EXTRA LARGE Extra Deep Rose One Canopy (11.8" diameter); cable clamp strain reliefs; and all brackets & mounting hardware.

### Technical data for EXTRA LARGE Round Ceiling Canopy Kit - Rose One System

- EXTRA LARGE Extra Deep Rose One Ceiling Canopy
- Diameter: 11.8 inchesHeight: 1.38 inches
- Material: metalBracket fasteners
- 4 Caps and 4 rubber grommets are included for side holes
- EXTRA LARGE Rose One Cover
- Material: aluminum or dibond
- Diameter: 15.75 inches
- Hole diameters: 10 mm (3/8")
- Thickness: if aluminum 1 mm, if dibond 3 mm
- Clear plastic cable clamp strain reliefs included (1 per hole)