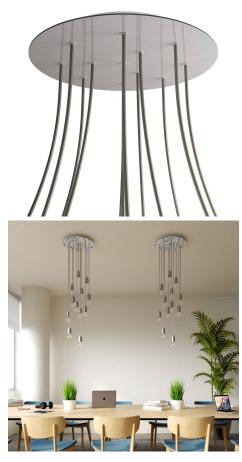

#### **Product short description:**

This Rose One Canopy Kit comes with EVERYTHING you need to make your own 12 hole pendant light utilizing our EXTRA LARGE Rose One Canopy & round Cover.

What sets the Rose One System apart from our regular pendant light canopies is that this is a two part system with an extra deep ceiling canopy that allows for easier wiring of connections, as well as a wide cover over the canopy that allows you to create Extra Large pendant lights, swag chandeliers, cluster lights and more with even greater impact.

This Rose One Canopy Kit includes the following: an EXTRA LARGE Rose One Cover (15.75" diameter) with pre-drilled holes; an EXTRA LARGE Extra Deep Rose One Canopy (11.8" diameter); cable clamp strain reliefs; and all brackets & mounting hardware.

Our Rose One Canopy Kits come in a wide variety of colors and designs. And you can choose from the whichever pre-drilled hole pattern works best for you OR purchase one of our Rose One Cover Un-drilled Blanks and you can create whatever pattern you like!