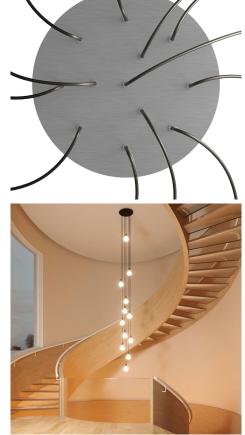

This Rose One Canopy Kit includes the following: an EXTRA LARGE Rose One Cover (15.75" diameter) with pre-drilled holes; an EXTRA LARGE Extra Deep Rose One Canopy (11.8" diameter); cable clamp strain reliefs; and all brackets & mounting hardware.

#### Technical data for EXTRA LARGE Round Ceiling Canopy Kit - Rose One System

- EXTRA LARGE Extra Deep Rose One Ceiling Canopy
- Diameter: 11.8 inches
- Height: 1.38 inches
- Material: metal
- Bracket fasteners
- 4 Caps and 4 rubber grommets are included for side holes
- EXTRA LARGE Rose One Cover
- Material: aluminum or dibond
- Diameter: 15.75 inches
- Hole diameters: 10 mm (3/8")
- Thickness: if aluminum 1 mm, if dibond 3 mm
- Clear plastic cable clamp strain reliefs included (1 per hole)