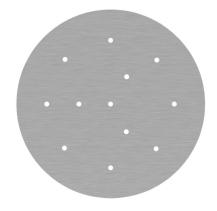

This Rose One Canopy Kit includes the following: an EXTRA LARGE Rose One Cover (15.75" diameter) with pre-drilled holes; an EXTRA LARGE Extra Deep Rose One Canopy (11.8" diameter); cable clamp strain reliefs; and all brackets & mounting hardware.

#### Technical data for EXTRA LARGE Round Ceiling Canopy Kit - Rose One System

- EXTRA LARGE Extra Deep Rose One Ceiling Canopy
- Diameter: 11.8 inches
- Height: 1.38 inches
- Material: metal
- Bracket fasteners
- 4 Caps and 4 rubber grommets are included for side holes
- EXTRA LARGE Rose One Cover
- Material: aluminum or dibond
- Diameter: 15.75 inches
- Hole diameters: 10 mm (3/8")
- Thickness: if aluminum 1 mm, if dibond 3 mm
- Clear plastic cable clamp strain reliefs included (1 per hole)