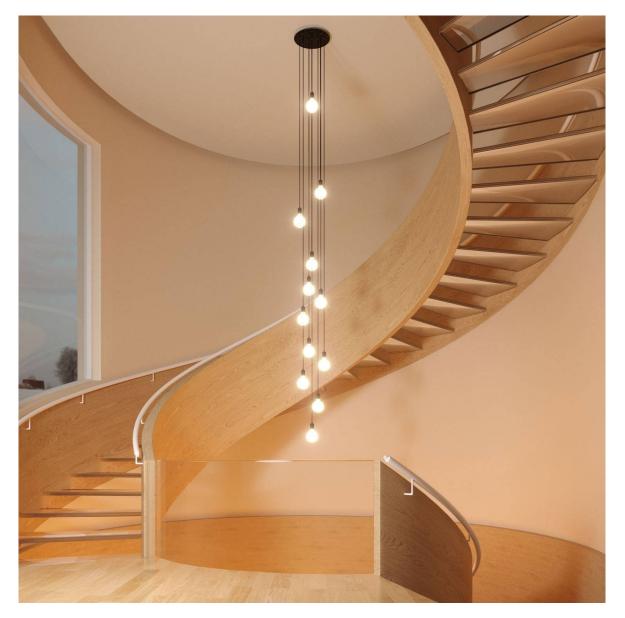

#### **Product short description:**

This Rose One Canopy Kit comes with EVERYTHING you need to make your own 12 hole pendant light utilizing our EXTRA LARGE Rose One Canopy & round Cover.

What sets the Rose One System apart from our regular pendant light canopies is that this is a two part system with an extra deep ceiling canopy that allows for easier wiring of connections, as well as a wide cover over the canopy that allows you to create Extra Large pendant lights, swag chandeliers, cluster lights and more with even greater impact.

This Rose One Canopy Kit includes the following: an EXTRA LARGE Rose One Cover (15.75" diameter) with pre-drilled holes; an EXTRA LARGE Extra Deep Rose One Canopy (11.8" diameter); cable clamp strain reliefs; and all brackets & mounting hardware.

Our Rose One Canopy Kits come in a wide variety of colors and designs. And you can choose from the whichever pre-drilled hole pattern works best for you OR purchase one of our Rose One Cover Un-drilled Blanks and you can create whatever pattern you like!