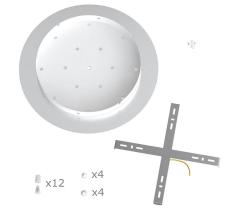

#### **Product short description:**

This Rose One Canopy Kit comes with EVERYTHING you need to make your own 12 hole pendant light utilizing our EXTRA LARGE Rose One Canopy & round Cover.

What sets the Rose One System apart from our regular pendant light canopies is that this is a two part system with an extra deep ceiling canopy that allows for easier wiring of connections, as well as a wide cover over the canopy that allows you to create Extra Large pendant lights, swag chandeliers, cluster lights and more with even greater impact.

This Rose One Canopy Kit includes the following: an EXTRA LARGE Rose One Cover (15.75" diameter) with pre-drilled holes; an EXTRA LARGE Extra Deep Rose One Canopy (11.8" diameter); cable clamp strain reliefs; and all brackets & mounting hardware.

#### Technical data for EXTRA LARGE Round Ceiling Canopy Kit - Rose One System

- EXTRA LARGE Extra Deep Rose One Ceiling Canopy
- Diameter: 11.8 inches
- Height: 1.38 inches
- Material: metal
- Bracket fasteners
- 4 Caps and 4 rubber grommets are included for side holes
- EXTRA LARGE Rose One Cover
- Material: aluminum or dibond
- Diameter: 15.75 inches
- Hole diameters: 10 mm (3/8")
- Thickness: if aluminum 1 mm, if dibond 3 mm
- Clear plastic cable clamp strain reliefs included (1 per hole)