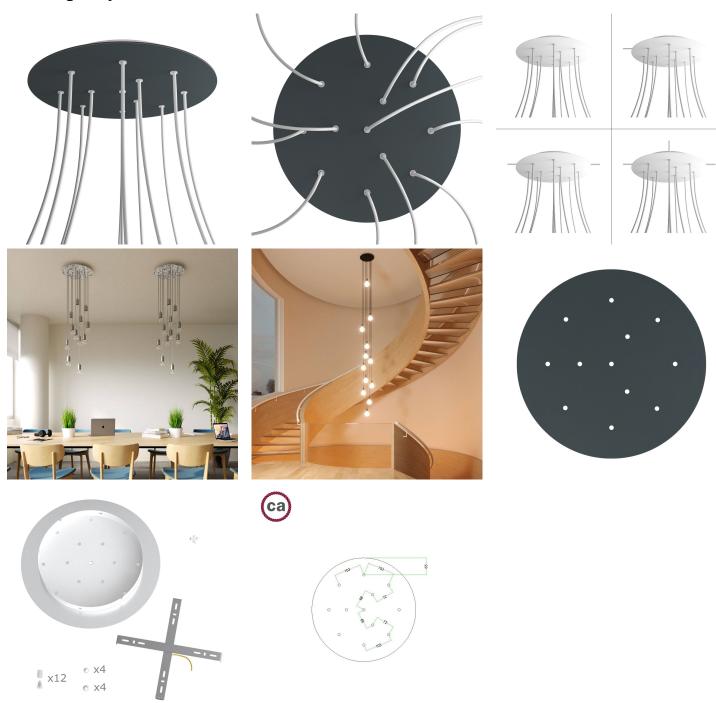

### **Product short description:**

This Rose One Canopy Kit comes with EVERYTHING you need to make your own 12 hole pendant light utilizing our EXTRA LARGE Rose One Canopy & round Cover.

What sets the Rose One System apart from our regular pendant light canopies is that this is a two part system with an extra deep ceiling canopy that allows for easier wiring of connections, as well as a wide cover over the canopy that allows you to create Extra Large pendant lights, swag chandeliers, cluster lights and more with even greater impact.

This Rose One Canopy Kit includes the following: an EXTRA LARGE Rose One Cover (15.75" diameter) with pre-drilled holes; an EXTRA LARGE Extra Deep Rose One Canopy (11.8" diameter); cable clamp strain reliefs; and all brackets & mounting hardware.

Our Rose One Canopy Kits come in a wide variety of colors and designs. And you can choose from the whichever pre-drilled hole pattern works best for you OR purchase one of our Rose One Cover Un-drilled Blanks and you can create whatever pattern you like!

### Technical data for EXTRA LARGE Round Ceiling Canopy Kit - Rose One System

- EXTRA LARGE Extra Deep Rose One Ceiling Canopy
- Diameter: 11.8 inchesHeight: 1.38 inches
- Material: metalBracket fasteners
- 4 Caps and 4 rubber grommets are included for side holes
- EXTRA LARGE Rose One Cover
- Material: aluminum or dibond
- Diameter: 15.75 inches
- Hole diameters: 10 mm (3/8")
- Thickness: if aluminum 1 mm, if dibond 3 mm
- Clear plastic cable clamp strain reliefs included (1 per hole)