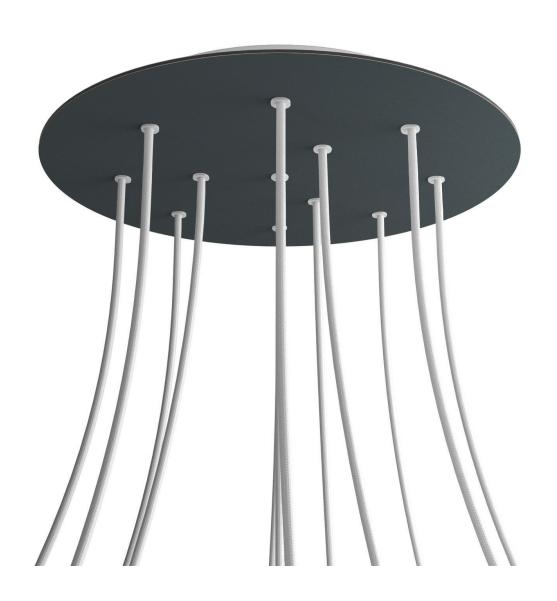

### **Product short description:**

This Rose One Canopy Kit comes with EVERYTHING you need to make your own 12 hole pendant light utilizing our EXTRA LARGE Rose One Canopy & round Cover.

What sets the Rose One System apart from our regular pendant light canopies is that this is a two part system with an extra deep ceiling canopy that allows for easier wiring of connections, as well as a wide cover over the canopy that allows you to create Extra Large pendant lights, swag chandeliers, cluster lights and more with even greater impact.

This Rose One Canopy Kit includes the following: an EXTRA LARGE Rose One Cover (15.75" diameter) with pre-drilled holes; an EXTRA LARGE Extra Deep Rose One Canopy (11.8" diameter); cable clamp strain reliefs; and all brackets & mounting hardware.

### Technical data for EXTRA LARGE Round Ceiling Canopy Kit - Rose One System

- EXTRA LARGE Extra Deep Rose One Ceiling Canopy
- Diameter: 11.8 inchesHeight: 1.38 inches
- Material: metalBracket fasteners
- 4 Caps and 4 rubber grommets are included for side holes
- EXTRA LARGE Rose One Cover
- Material: aluminum or dibond
- Diameter: 15.75 inches
- Hole diameters: 10 mm (3/8")
- Thickness: if aluminum 1 mm, if dibond 3 mm
- Clear plastic cable clamp strain reliefs included (1 per hole)