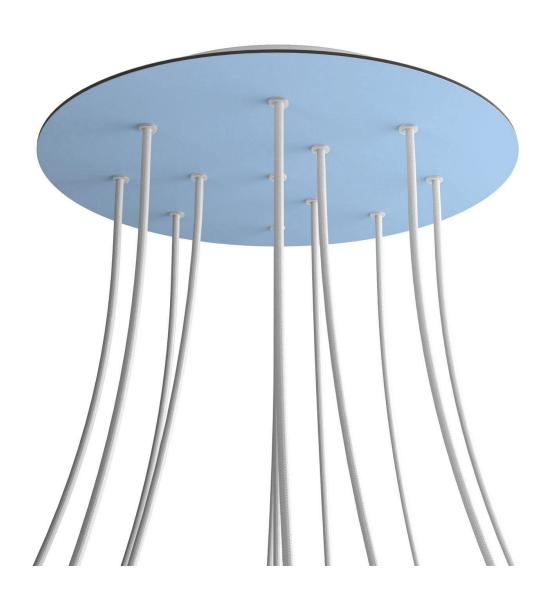

### **Product short description:**

This Rose One Canopy Kit comes with EVERYTHING you need to make your own 12 hole pendant light utilizing our EXTRA LARGE Rose One Canopy & round Cover.

What sets the Rose One System apart from our regular pendant light canopies is that this is a two part system with an extra deep ceiling canopy that allows for easier wiring of connections, as well as a wide cover over the canopy that allows you to create Extra Large pendant lights, swag chandeliers, cluster lights and more with even greater impact.

This Rose One Canopy Kit includes the following: an EXTRA LARGE Rose One Cover (15.75" diameter) with pre-drilled holes; an EXTRA LARGE Extra Deep Rose One Canopy (11.8" diameter); cable clamp strain reliefs; and all brackets & mounting hardware.

### Technical data for EXTRA LARGE Round Ceiling Canopy Kit - Rose One System

- EXTRA LARGE Extra Deep Rose One Ceiling Canopy
- Diameter: 11.8 inchesHeight: 1.38 inches
- Material: metalBracket fasteners
- 4 Caps and 4 rubber grommets are included for side holes
- EXTRA LARGE Rose One Cover
- Material: aluminum or dibond
- Diameter: 15.75 inches
- Hole diameters: 10 mm (3/8")
- Thickness: if aluminum 1 mm, if dibond 3 mm
- Clear plastic cable clamp strain reliefs included (1 per hole)