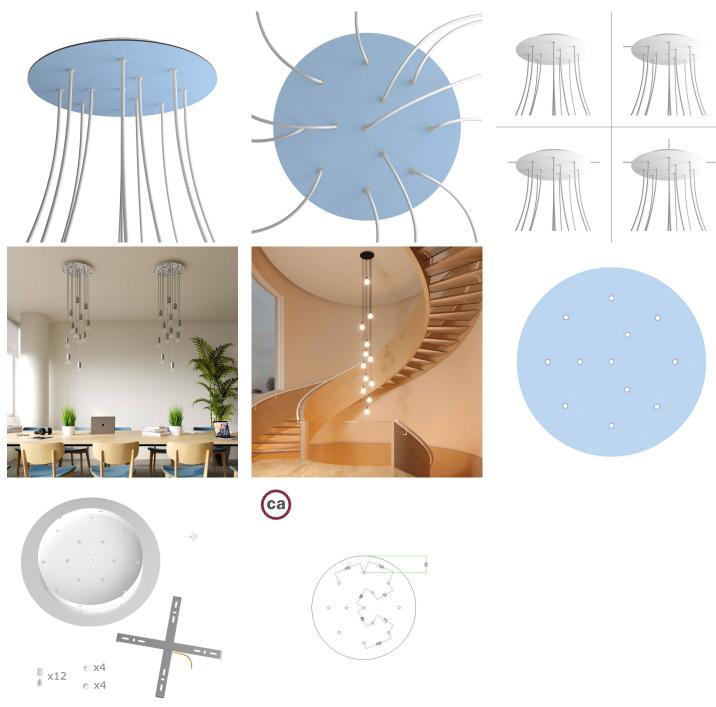

### **Product short description:**

This Rose One Canopy Kit comes with EVERYTHING you need to make your own 12 hole pendant light utilizing our EXTRA LARGE Rose One Canopy & round Cover.

What sets the Rose One System apart from our regular pendant light canopies is that this is a two part system with an extra deep ceiling canopy that allows for easier wiring of connections, as well as a wide cover over the canopy that allows you to create Extra Large pendant lights, swag chandeliers, cluster lights and more with even greater impact.

This Rose One Canopy Kit includes the following: an EXTRA LARGE Rose One Cover (15.75" diameter) with pre-drilled holes; an EXTRA LARGE Extra Deep Rose One Canopy (11.8" diameter); cable clamp strain reliefs; and all brackets & mounting hardware.

Our Rose One Canopy Kits come in a wide variety of colors and designs. And you can choose from the whichever pre-drilled hole pattern works best for you OR purchase one of our Rose One Cover Un-drilled Blanks and you can create whatever pattern you like!

### Technical data for EXTRA LARGE Round Ceiling Canopy Kit - Rose One System

- EXTRA LARGE Extra Deep Rose One Ceiling Canopy
- Diameter: 11.8 inchesHeight: 1.38 inches
- Material: metalBracket fasteners
- 4 Caps and 4 rubber grommets are included for side holes
- EXTRA LARGE Rose One Cover
- Material: aluminum or dibond
- Diameter: 15.75 inches
- Hole diameters: 10 mm (3/8")
- Thickness: if aluminum 1 mm, if dibond 3 mm
- Clear plastic cable clamp strain reliefs included (1 per hole)