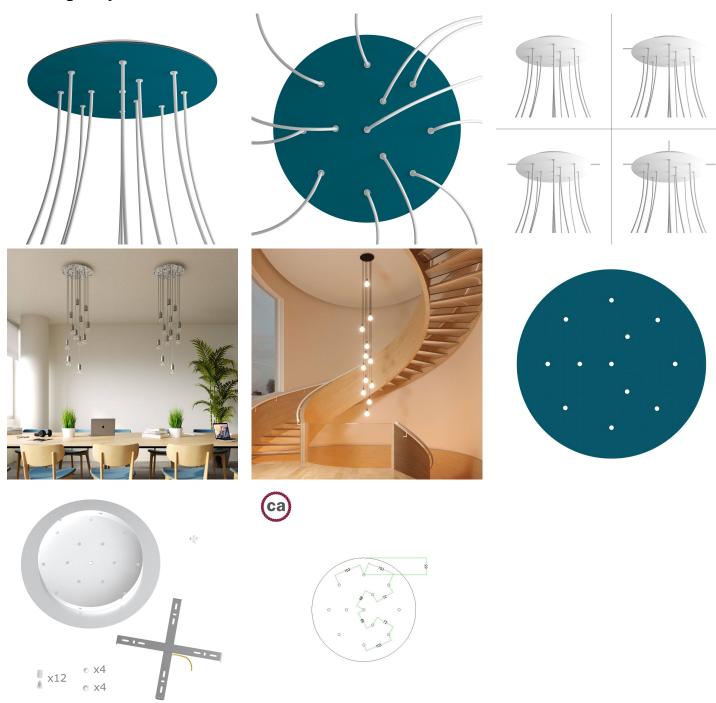

This Rose One Canopy Kit includes the following: an EXTRA LARGE Rose One Cover (15.75" diameter) with pre-drilled holes; an EXTRA LARGE Extra Deep Rose One Canopy (11.8" diameter); cable clamp strain reliefs; and all brackets & mounting hardware.

Our Rose One Canopy Kits come in a wide variety of colors and designs. And you can choose from the whichever pre-drilled hole pattern works best for you OR purchase one of our Rose One Cover Un-drilled Blanks and you can create whatever pattern you like!

### Technical data for EXTRA LARGE Round Ceiling Canopy Kit - Rose One System

- EXTRA LARGE Extra Deep Rose One Ceiling Canopy
- Diameter: 11.8 inchesHeight: 1.38 inches
- Material: metalBracket fasteners
- 4 Caps and 4 rubber grommets are included for side holes
- EXTRA LARGE Rose One Cover
- Material: aluminum or dibond
- Diameter: 15.75 inches
- Hole diameters: 10 mm (3/8")
- Thickness: if aluminum 1 mm, if dibond 3 mm
- Clear plastic cable clamp strain reliefs included (1 per hole)