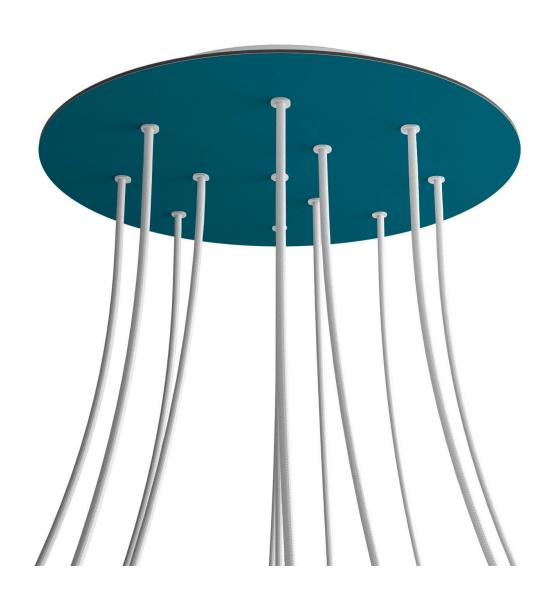

### **Product short description:**

This Rose One Canopy Kit comes with EVERYTHING you need to make your own 12 hole pendant light utilizing our EXTRA LARGE Rose One Canopy & round Cover.

What sets the Rose One System apart from our regular pendant light canopies is that this is a two part system with an extra deep ceiling canopy that allows for easier wiring of connections, as well as a wide cover over the canopy that allows you to create Extra Large pendant lights, swag chandeliers, cluster lights and more with even greater impact.

This Rose One Canopy Kit includes the following: an EXTRA LARGE Rose One Cover (15.75" diameter) with pre-drilled holes; an EXTRA LARGE Extra Deep Rose One Canopy (11.8" diameter); cable clamp strain reliefs; and all brackets & mounting hardware.