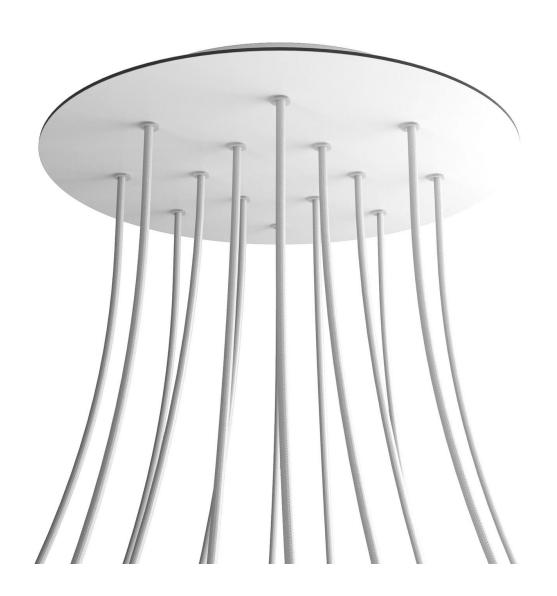

## **Product title:**

14 Holes - EXTRA LARGE Round Ceiling Canopy Kit - Rose One System

#### **Product short description:**

This Rose One Canopy Kit comes with EVERYTHING you need to make your own 14 hole pendant light utilizing our EXTRA LARGE Rose One Canopy & round Cover.

What sets the Rose One System apart from our regular pendant light canopies is that this is a two part system with an extra deep ceiling canopy that allows for easier wiring of connections, as well as a wide cover over the canopy that allows you to create Extra Large pendant lights, swag chandeliers, cluster lights and more with even greater impact.

This Rose One Canopy Kit includes the following: an EXTRA LARGE Rose One Cover (15.75" diameter) with pre-drilled holes; an EXTRA LARGE Extra Deep Rose One Canopy (11.8" diameter); cable clamp strain reliefs; and all brackets & mounting hardware.

#### Technical data for EXTRA LARGE Round Ceiling Canopy Kit - Rose One System

- EXTRA LARGE Extra Deep Rose One Ceiling Canopy
- Diameter: 11.8 inchesHeight: 1.38 inches
- Material: metalBracket fasteners
- 4 Caps and 4 rubber grommets are included for side holes
- EXTRA LARGE Rose One Cover
- Material: aluminum or dibond
- Diameter: 15.75 inches
- Hole diameters: 10 mm (3/8")
- Thickness: if aluminum 1 mm, if dibond 3 mm
- Clear plastic cable clamp strain reliefs included (1 per hole)