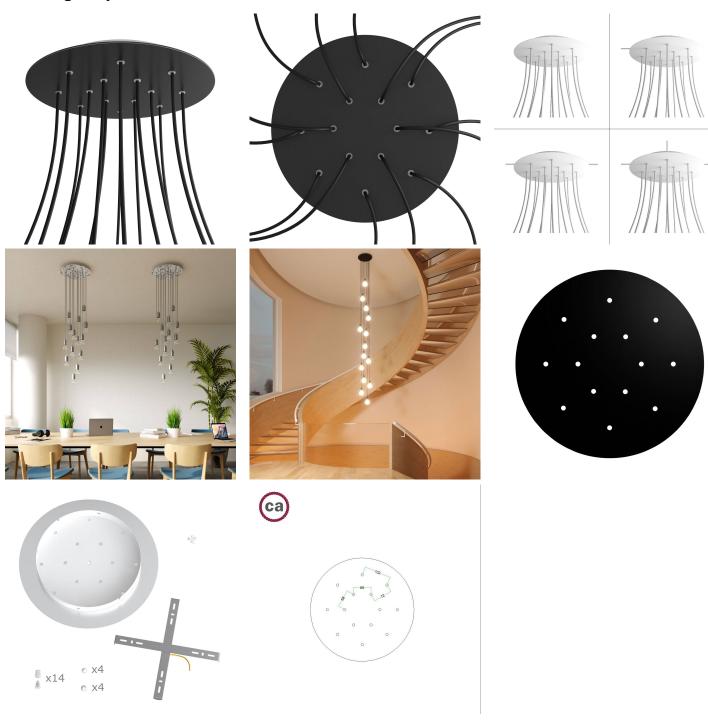

#### **Product short description:**

This Rose One Canopy Kit comes with EVERYTHING you need to make your own 14 hole pendant light utilizing our EXTRA LARGE Rose One Canopy & round Cover.

What sets the Rose One System apart from our regular pendant light canopies is that this is a two part system with an extra deep ceiling canopy that allows for easier wiring of connections, as well as a wide cover over the canopy that allows you to create Extra Large pendant lights, swag chandeliers, cluster lights and more with even greater impact.

This Rose One Canopy Kit includes the following: an EXTRA LARGE Rose One Cover (15.75" diameter) with pre-drilled holes; an EXTRA LARGE Extra Deep Rose One Canopy (11.8" diameter); cable clamp strain reliefs; and all brackets & mounting hardware.

Our Rose One Canopy Kits come in a wide variety of colors and designs. And you can choose from the whichever pre-drilled hole pattern works best for you OR purchase one of our Rose One Cover Un-drilled Blanks and you can create whatever pattern you like!

#### Technical data for EXTRA LARGE Round Ceiling Canopy Kit - Rose One System

- EXTRA LARGE Extra Deep Rose One Ceiling Canopy
- Diameter: 11.8 inchesHeight: 1.38 inches
- Material: metalBracket fasteners
- 4 Caps and 4 rubber grommets are included for side holes
- EXTRA LARGE Rose One Cover
- Material: aluminum or dibond
- Diameter: 15.75 inches
- Hole diameters: 10 mm (3/8")
- Thickness: if aluminum 1 mm, if dibond 3 mm
- Clear plastic cable clamp strain reliefs included (1 per hole)