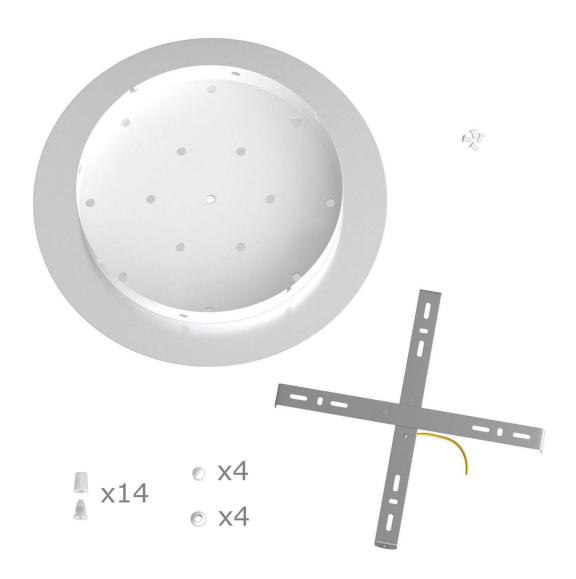

This Rose One Canopy Kit includes the following: an EXTRA LARGE Rose One Cover (15.75" diameter) with pre-drilled holes; an EXTRA LARGE Extra Deep Rose One Canopy (11.8" diameter); cable clamp strain reliefs; and all brackets & mounting hardware.

#### Technical data for EXTRA LARGE Round Ceiling Canopy Kit - Rose One System

- EXTRA LARGE Extra Deep Rose One Ceiling Canopy
- Diameter: 11.8 inchesHeight: 1.38 inches
- Material: metalBracket fasteners
- 4 Caps and 4 rubber grommets are included for side holes
- EXTRA LARGE Rose One Cover
- Material: aluminum or dibond
- Diameter: 15.75 inches
- Hole diameters: 10 mm (3/8")
- Thickness: if aluminum 1 mm, if dibond 3 mm
- Clear plastic cable clamp strain reliefs included (1 per hole)