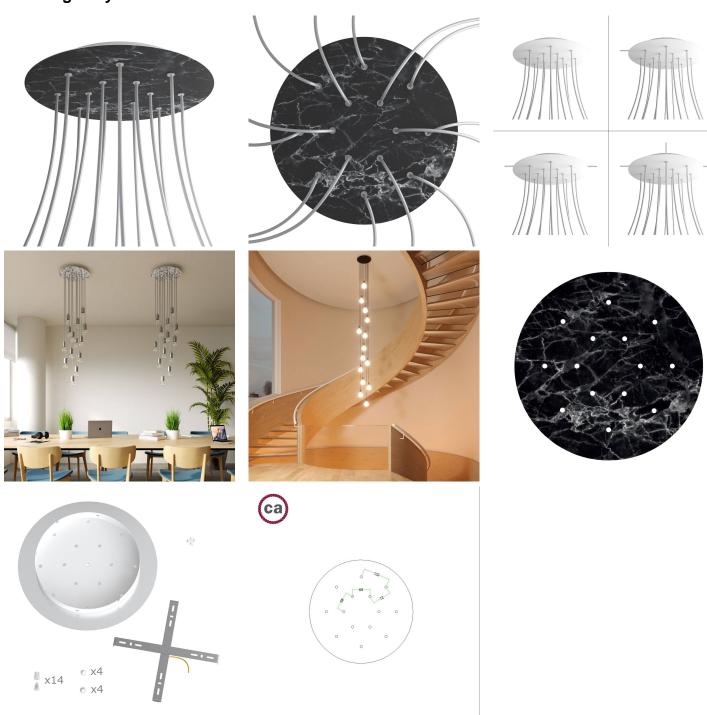

#### **Product short description:**

This Rose One Canopy Kit comes with EVERYTHING you need to make your own 14 hole pendant light utilizing our EXTRA LARGE Rose One Canopy & round Cover.

What sets the Rose One System apart from our regular pendant light canopies is that this is a two part system with an extra deep ceiling canopy that allows for easier wiring of connections, as well as a wide cover over the canopy that allows you to create Extra Large pendant lights, swag chandeliers, cluster lights and more with even greater impact.

This Rose One Canopy Kit includes the following: an EXTRA LARGE Rose One Cover (15.75" diameter) with pre-drilled holes; an EXTRA LARGE Extra Deep Rose One Canopy (11.8" diameter); cable clamp strain reliefs; and all brackets & mounting hardware.

Our Rose One Canopy Kits come in a wide variety of colors and designs. And you can choose from the whichever pre-drilled hole pattern works best for you OR purchase one of our Rose One Cover Un-drilled Blanks and you can create whatever pattern you like!