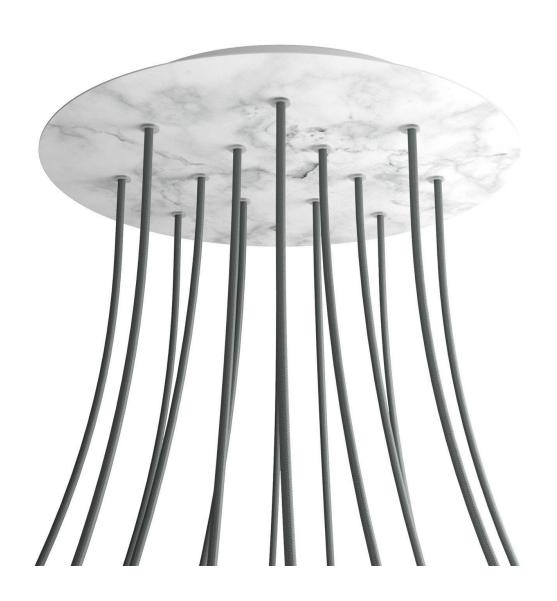

## **Product title:**

14 Holes - EXTRA LARGE Round Ceiling Canopy Kit - Rose One System

#### **Product short description:**

This Rose One Canopy Kit comes with EVERYTHING you need to make your own 14 hole pendant light utilizing our EXTRA LARGE Rose One Canopy & round Cover.

What sets the Rose One System apart from our regular pendant light canopies is that this is a two part system with an extra deep ceiling canopy that allows for easier wiring of connections, as well as a wide cover over the canopy that allows you to create Extra Large pendant lights, swag chandeliers, cluster lights and more with even greater impact.

This Rose One Canopy Kit includes the following: an EXTRA LARGE Rose One Cover (15.75" diameter) with pre-drilled holes; an EXTRA LARGE Extra Deep Rose One Canopy (11.8" diameter); cable clamp strain reliefs; and all brackets & mounting hardware.