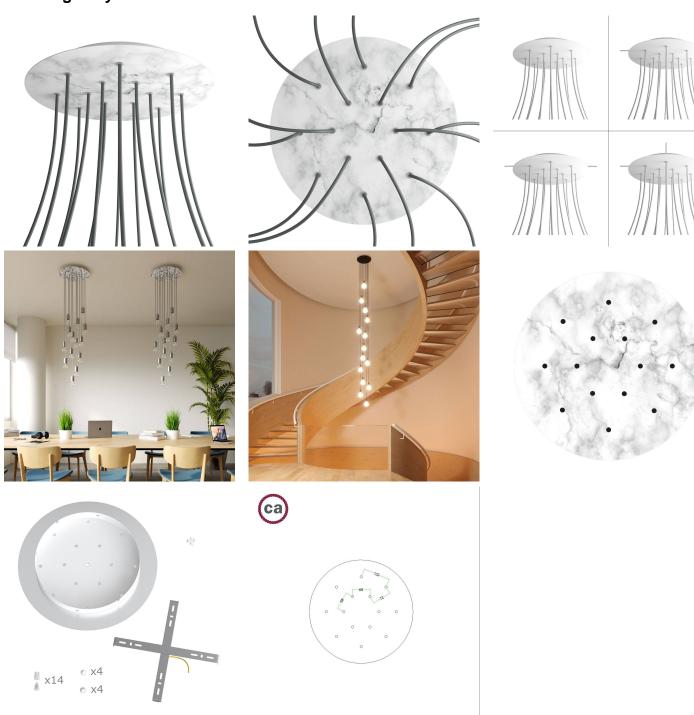

attern works best for you OR purchase one of our Rose One Cover Un-drilled Blanks and you can create whatever pattern you like!

#### **Product description:**

#### Technical data for EXTRA LARGE Round Ceiling Canopy Kit - Rose One System

- EXTRA LARGE Extra Deep Rose One Ceiling Canopy
- Diameter: 11.8 inchesHeight: 1.38 inches
- Material: metalBracket fasteners
- 4 Caps and 4 rubber grommets are included for side holes
- EXTRA LARGE Rose One Cover
- Material: aluminum or dibond
- Diameter: 15.75 inches
- Hole diameters: 10 mm (3/8")
- Thickness: if aluminum 1 mm, if dibond 3 mm
- Clear plastic cable clamp strain reliefs included (1 per hole)

The Rose One System is Patent Pending



### **Product features:**

Material: Metal Material: Dibond Material: Aluminium

# **Product gallery:**