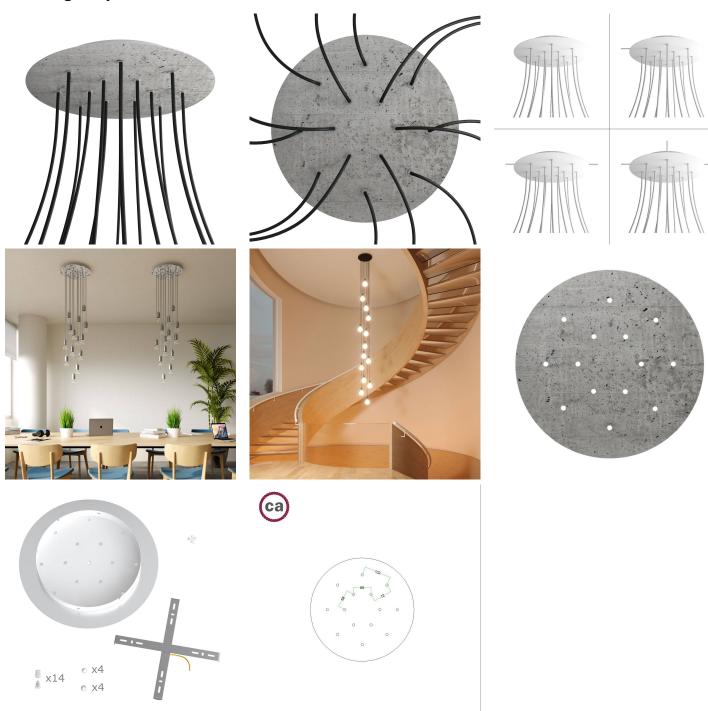

#### **Product short description:**

This Rose One Canopy Kit comes with EVERYTHING you need to make your own 14 hole pendant light utilizing our EXTRA LARGE Rose One Canopy & round Cover.

What sets the Rose One System apart from our regular pendant light canopies is that this is a two part system with an extra deep ceiling canopy that allows for easier wiring of connections, as well as a wide cover over the canopy that allows you to create Extra Large pendant lights, swag chandeliers, cluster lights and more with even greater impact.

This Rose One Canopy Kit includes the following: an EXTRA LARGE Rose One Cover (15.75" diameter) with pre-drilled holes; an EXTRA LARGE Extra Deep Rose One Canopy (11.8" diameter); cable clamp strain reliefs; and all brackets & mounting hardware.

Our Rose One Canopy Kits come in a wide variety of colors and designs. And you can choose from the whichever pre-drilled hole pattern works best for you OR purchase one of our Rose One Cover Un-drilled Blanks and you can create whatever pattern you like!

#### Technical data for EXTRA LARGE Round Ceiling Canopy Kit - Rose One System

- EXTRA LARGE Extra Deep Rose One Ceiling Canopy
- Diameter: 11.8 inchesHeight: 1.38 inches
- Material: metalBracket fasteners
- 4 Caps and 4 rubber grommets are included for side holes
- EXTRA LARGE Rose One Cover
- Material: aluminum or dibond
- Diameter: 15.75 inches
- Hole diameters: 10 mm (3/8")
- Thickness: if aluminum 1 mm, if dibond 3 mm
- Clear plastic cable clamp strain reliefs included (1 per hole)