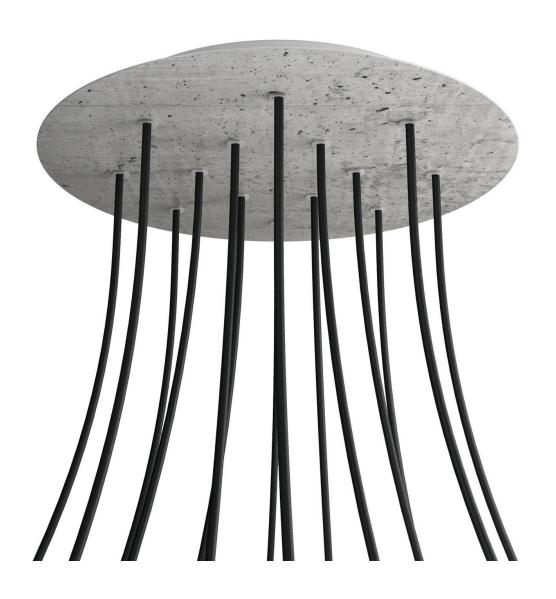

#### **Product short description:**

This Rose One Canopy Kit comes with EVERYTHING you need to make your own 14 hole pendant light utilizing our EXTRA LARGE Rose One Canopy & round Cover.

What sets the Rose One System apart from our regular pendant light canopies is that this is a two part system with an extra deep ceiling canopy that allows for easier wiring of connections, as well as a wide cover over the canopy that allows you to create Extra Large pendant lights, swag chandeliers, cluster lights and more with even greater impact.

This Rose One Canopy Kit includes the following: an EXTRA LARGE Rose One Cover (15.75" diameter) with pre-drilled holes; an EXTRA LARGE Extra Deep Rose One Canopy (11.8" diameter); cable clamp strain reliefs; and all brackets & mounting hardware.

#### Technical data for EXTRA LARGE Round Ceiling Canopy Kit - Rose One System

- EXTRA LARGE Extra Deep Rose One Ceiling Canopy
- Diameter: 11.8 inchesHeight: 1.38 inches
- Material: metalBracket fasteners
- 4 Caps and 4 rubber grommets are included for side holes
- EXTRA LARGE Rose One Cover
- Material: aluminum or dibond
- Diameter: 15.75 inches
- Hole diameters: 10 mm (3/8")
- Thickness: if aluminum 1 mm, if dibond 3 mm
- Clear plastic cable clamp strain reliefs included (1 per hole)